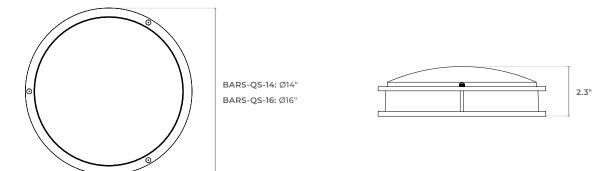

es.
- · Do not install in areas subject to combustible vapors or gases. Verify luminaire location ratings are suitable for installation environment (refer to specification sheet as needed).
- · Do not restrict luminaire's ventilation by covering with material that will cause luminaire to overheat and potentially shorten the life span.





**WARNING:** To reduce the risk of personal injury or property damage from fire, electrical shock, falling parts, abrasions, burns and all other hazards, read all provided warnings and follow installation instructions.

This product should be installed, inspected and maintained by a qualified and licensed electrician. Installation of luminaire must be in accordance with NEC and local code requirements.

**SAVE THESE INSTRUCTIONS** 



## **DIMENSIONS**



## **INSTALLATION INSTRUCTIONS**

- A) Thread the enclosed mounting screws into junction box mounting holes, and partially tighten the screws.
- B) Pull the power supply wires out from the junction box. Using wire nuts, connect the black supply wire [hot] to the black luminaire wire, the white supply wire [neutral] to the white luminaire wire, and the supply ground wire to the green luminaire wire.
- **C)** After all electrical connections are secure, install the fixture housing to the junction box by sliding the housing keyhole slots over the mounting screws. Rotate the luminaire housing clockwise until the screws slide into the narrow-ends of the keyhole slots. Securely tighten the mounting screws.
- D) Attach the lens to the luminaire housing by rotating the lens until the lens is sec