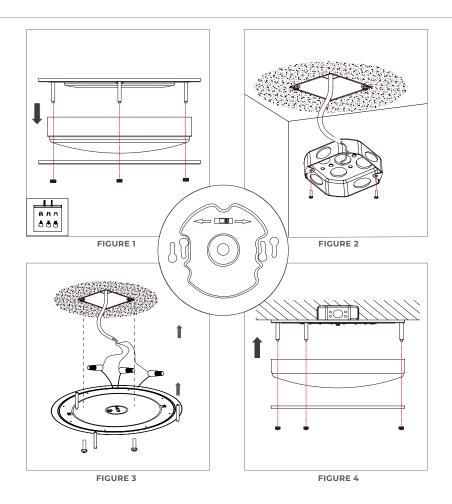

## **INSTALLATION INSTRUCTIONS**

- A) Thread the enclosed mounting screws into junction box mounting holes, and partially tighten the screws.
- B) Pull the power supply wires out from the junction box. Using wire nuts, connect the black supply wire [hot] to the black luminaire wire, the white supply wire [neutral] to the white luminaire wire, and the supply ground wire to the green luminaire wire.
- **C)** After all electrical connections are secure, install the fixture housing to the junction box by sliding the housing keyhole slots over the mounting screws. Rotate the luminaire housing clockwise until the screws slide into the narrow-ends of the keyhole slots. Securely tighten the mounting screws.
- D) Attach the lens to the luminaire housing by rotating the lens until the lens is securely in place.
- E) Installation is complete.