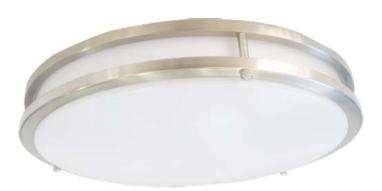

## BARS-QS FLUSH MOUNT LED QUICK SHIP













## IMPORTANT SAFETY PRECAUTIONS

Before you begin, read these instructions completely and carefully.

- · Be certain electrical power is OFF before and during installation, maintenance and removal.
- · Luminaire wiring must be properly grounded in accordance with the NEC and any applicable local code requirements.
- · Use only UL or IEC approved wire for input/output connections.
- · Verify that supply voltage matches voltage on luminaire label. Installation to any other connection may void the warranty.
- · Wear gloves during installation to prevent injury and do not expose wiring to metal or sharp edges.
- · Do not install in areas subject to combustible vapors or gases. Verify luminaire location ratings are suitable for installation environment (refer to specification sheet as needed)