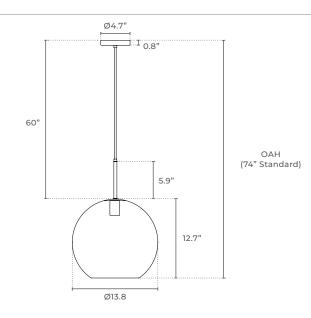

or gases. Verify luminaire location ratings are suitable for installation environment (refer to specification sheet as needed).
- · Do not restrict luminaire's ventilation by covering with material that will cause luminaire to overheat and potentially shorten the life span.
- · Ensure LED luminaire has the correct polarity before installation.



WARNING: To reduce the risk of personal injury or property damage from fire, electrical shock, falling parts, abrasions, burns and all other hazards, read all provided warnings and follow installation instructions.

This product should be installed, inspected and maintained by a qualified and licensed electrician. Installation of luminaire must be in accordance with NEC and local code requirements.

# SAVE THESE INSTRUCTIONS





### DIMENSIONS



## INSTALLATION INSTRUCTIONS

## PARTS INCLUDED

| QTY | PART DESCRIPTION | CODE |
|-----|------------------|------|
| 0   | Junction Box     | A    |
| 3   | Wire Nuts        | В    |
| 1   | Mounting Bracket | С    |
| 2   | Studs            | D    |
| 0   | Leading Wires    | E    |
| 2   | Wires            | F    |
| 2   | Mounting Screws  | G    |
| 1   | Canopy           | Н    |
| 1   | Cup              | I    |
| 1   | Glass Shade      | J    |
| 0   | Bulb             | к    |



# SAVE THESE INSTRUCTIONS

\_\_\_\_

2