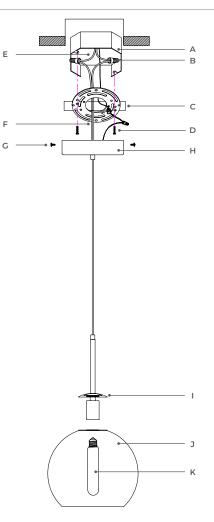

## INSTALLATION INSTRUCTIONS

## PARTS INCLUDED

| QTY | PART DESCRIPTION | CODE |
|-----|------------------|------|
| 0   | Junction Box     | A    |
| 3   | Wire Nuts        | В    |
| 1   | Mounting Bracket | С    |
| 2   | Studs            | D    |
| 0   | Leading Wires    | E    |
| 2   | Wires            | F    |
| 2   | Mounting Screws  | G    |
| 1   | Canopy           | Н    |
| 1   | Cup              | I    |
| 1   | Glass Shade      | J    |
| 0   | Bulb             | к    |