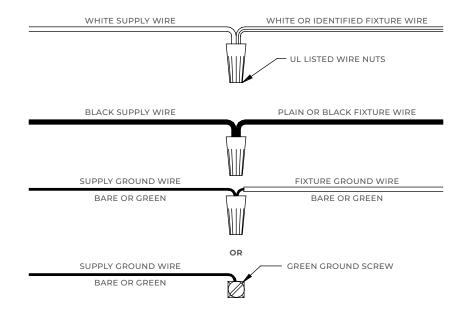

Make electrical connections from (D) to (E) using wire nuts (B)
- 2) Use studs (F) to secure mounting bracket (C) to j-box
- 3) Secure fixture body to mounting bracket (C) using screws (G)
- 4) Screw lamp (provided by others) into socket and secure glass globe (K).
- 5) Installation is complete.



#### PARTS INCLUDED

| QTY | PART DESCRIPTION | CODE |
|-----|------------------|------|
| 0   | Junction Box     | А    |
| 3   | Wire Nuts        | В    |
| 1   | Mounting Bracket | С    |
| 1   | Leading Wires    | D    |
| 2   | Wires            | Е    |
| 2   | Studs            | F    |
| 2   | Mounting Screws  | G    |
| 1   | Lamp Body        | Н    |
| 1   | Socket           | I    |
| 0   | Light Bulb       | J    |
| 1   | Glass            | K    |





## **ELECTRICAL CONNECTIONS**