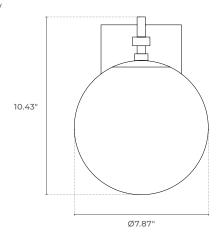

. Verify luminaire location ratings are suitable for installation environment (refer to specification sheet as needed).
- · Do not restrict luminaire's ventilation by covering with material that will cause luminaire to overheat and potentially shorten the life span.
- $\cdot$   $\;$  Ensure LED luminaire has the correct polarity before installation.





**WARNING:** To reduce the risk of personal injury or property damage from fire, electrical shock, falling parts, abrasions, burns and all other hazards, read all provided warnings and follow installation instructions.

This product should be installed, inspected and maintained by a qualified and licensed electrician. Installation of luminaire must be in accordance with NEC and local code requirements.





### **DIMENSIONS**

Front View







### **INSTALLATION INSTRUCTIONS**

- 1) Make electrical connections from (D) to (E) using wire nuts (B)
- 2) Use studs (F) to secure mounting bracket (C) to j-box
- 3) Secure fixture body to mounting bracket (C) using screws (G)
- 4) Screw lamp (provided by others) into socket and secure glass globe (K).
- 5) Installation is complete.



#### PARTS INCLUDED

| QTY | PART DESCRIPTION | CODE |
|-----|------------------|------|
| 0   | Junction Box     | А    |
| 3   | Wire Nuts        | В    |
| 1   | Mounting Bracket | С    |
| 1   | Leading Wires    | D    |
| 2   | Wires            | Е    |
| 2   | Studs            | F    |
| 2   | Mounting Screws  | G    |
| 1   | Lamp Body        | Н    |
| 1   | Socket           | I    |
| 0   | Light Bulb       | J    |
| 1   | Glass