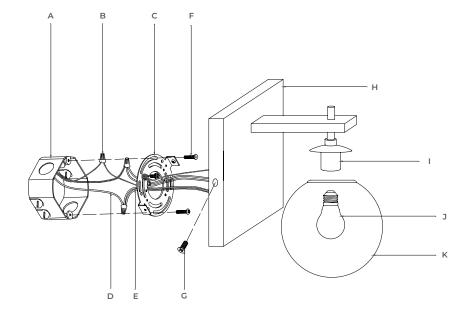

### **INSTALLATION INSTRUCTIONS**

- 1) Make electrical connections from (D) to (E) using wire nuts (B)
- 2) Use studs (F) to secure mounting bracket (C) to j-box
- 3) Secure fixture body to mounting bracket (C) using screws (G)
- 4) Screw lamp (provided by others) into socket and secure glass globe (K).
- 5) Installation is complete.

#### PARTS INCLUDED

| QTY | PART DESCRIPTION | CODE |
|-----|------------------|------|
| 0   | Junction Box     | А    |
| 3   | Wire Nuts        | В    |
| 1   | Mounting Bracket | С    |
| 1   | Leading Wires    | D    |
| 2   | Wires            | Е    |
| 2   | Studs            | F    |
| 2   | Mounting Screws  | G    |
| 1   | Lamp Body        | Н    |
| 1   | Socket           | I    |
| 0   | Light Bulb       | J    |
| 1   | Glass            | K    |