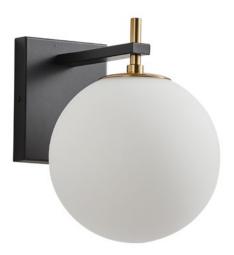

# IMPORTANT SAFETY PRECAUTIONS

Before you begin, read these instructions completely and carefully.

- · Be certain electrical power is OFF before and during installation, maintenance and removal.
- · Luminaire wiring must be properly grounded in accordance with the NEC and any applicable local code requirements.
- · Use only UL or IEC approved wire for input/output connections.
- · Verify that supply voltage matches voltage on luminaire label. Installation to any other connection may void the warranty.
- · Wear gloves during installation to prevent injury and do not expose wiring to metal or sharp edges.
- · Do not install in areas subject to combustible vapors or gases. Verify luminaire location ratings are suitable for installation environment (refer to specification sheet as needed).