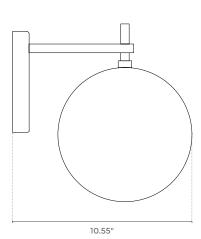

rify luminaire location ratings are suitable for installation environment (refer to specification sheet as needed).
- · Do not restrict luminaire's ventilation by covering with material that will cause luminaire to overheat and potentially shorten the life span.
- $\cdot$   $\;$  Ensure LED luminaire has the correct polarity before installation.





**WARNING:** To reduce the risk of personal injury or property damage from fire, electrical shock, falling parts, abrasions, burns and all other hazards, read all provided warnings and follow installation instructions.

This product should be installed, inspected and maintained by a qualified and licensed electrician. Installation of luminaire must be in accordance with NEC and local code requirements.





### **DIMENSIONS**

Front View







### **INSTALLATION INSTRUCTIONS**

- 1) Make electrical connections from (D) to (E) using wire nuts (B)
- 2) Use studs (F) to secure mounting bracket (C) to j-box
- 3) Secure fixture body to mounting bracket (C) using screws (G)
- 4) Screw lamp (provided by others) into socket and secure glass globe (K).
- 5) Installation is complete.



#### PARTS INCLUDED

| QTY | PART DESCRIPTION | CODE |
|-----|------------------|------|
| 0   | Junction Box     | А    |
| 3   | Wire Nuts        | В    |
| 1   | Mounting Bracket | С    |
| 1   | Leading Wires    | D    |
| 2   | Wires            | Е    |
| 2   | Studs            | F    |
| 2   | Mounting Screws  | G    |
| 1   | Lamp Body        | Н    |
| 1   | Socket           | I    |
| 0   | Light Bulb       | J    |
| 1   | Glass            | K