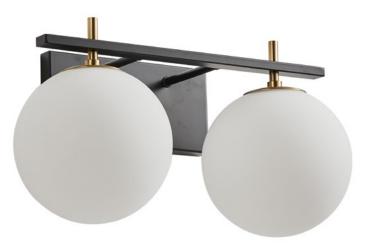

Installation Manual CAL 2 VANITY E26





#### **IMPORTANT SAFETY PRECAUTIONS**

#### Before you begin, read these instructions completely and carefully.

- · Be certain electrical power is OFF before and during installation, maintenance and removal.
- · Luminaire wiring must be properly grounded in accordance with the NEC and any applicable local code requirements.
- Use only UL or IEC approved wire for input/output connections.
- · Verify that supply voltage matches voltage on luminaire label. Installation to any other connection may void the warranty.
- · Wear gloves during installation to prevent injury and do not expose wiring to metal or sharp edges.
- · Do not install in areas subject to combustible vapors or gases. Verify luminaire location ratings are suitable for installation environment (refer to specification sheet a