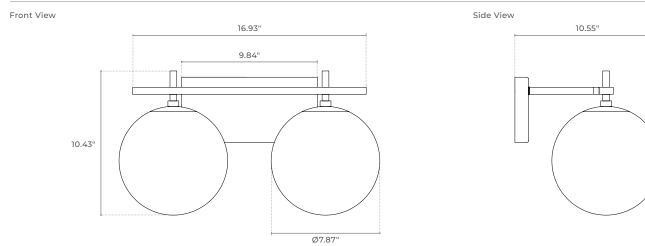

r gases. Verify luminaire location ratings are suitable for installation environment (refer to specification sheet as needed).
- · Do not restrict luminaire's ventilation by covering with material that will cause luminaire to overheat and potentially shorten the life span.
- · Ensure LED luminaire has the correct polarity before installation.



**WARNING:** To reduce the risk of personal injury or property damage from fire, electrical shock, falling parts, abrasions, burns and all other hazards, read all provided warnings and follow installation instructions.

This product should be installed, inspected and maintained by a qualified and licensed electrician. Installation of luminaire must be in accordance with NEC and local code requirements.

# SAVE THESE INSTRUCTIONS



### DIMENSIONS



#### INSTALLATION INSTRUCTIONS

1) Make electrical connections from (F) to (G) using wire nuts (B).

2) Use studs (E) to secure mounting bracket (D) to j-box.

3) Secure fixture to mounting bracket (D) using screws (C).

 $\ensuremath{\textbf{4}}\xspace$  ) Screw lamp (provided by others) into socket and secure glass globe (I).

5) Installation is complete. 🐽

## PARTS INCLUDED

| QTY | PART DESCRIPTION | CODE |
|-----|------------------|------|
| 0   | Junction Box     | A    |
| 3   | Wire Nuts        | В    |
| 4   | Mounting Screws  | С    |
| 1   | Mounting Bracket | D    |
| 2   | Studs            | E    |
| 0   | Leading Wires    | F    |
| 4   | Wires            | G    |
| 1   | Lamp Body        | Н    |
| 2   | Glass            | I    |
| 0   | Light Bulb       | J    |
| 2   |