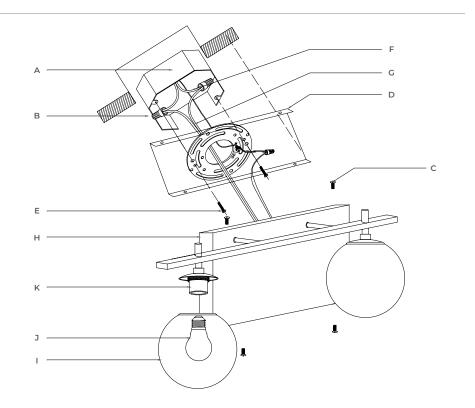

#### INSTALLATION INSTRUCTIONS

1) Make electrical connections from (F) to (G) using wire nuts (B).

2) Use studs (E) to secure mounting bracket (D) to j-box.

3) Secure fixture to mounting bracket (D) using screws (C).

 $\ensuremath{\textbf{4}}\xspace$  ) Screw lamp (provided by others) into socket and secure glass globe (I).

5) Installation is complete. 🐽

## PARTS INCLUDED

| QTY | PART DESCRIPTION | CODE |
|-----|------------------|------|
| 0   | Junction Box     | A    |
| 3   | Wire Nuts        | В    |
| 4   | Mounting Screws  | С    |
| 1   | Mounting Bracket | D    |
| 2   | Studs            | E    |
| 0   | Leading Wires    | F    |
| 4   | Wires            | G    |
| 1   | Lamp Body        | Н    |
| 2   | Glass            | I    |
| 0   | Light Bulb       | J    |
| 2   | Lamp Holder      | К    |