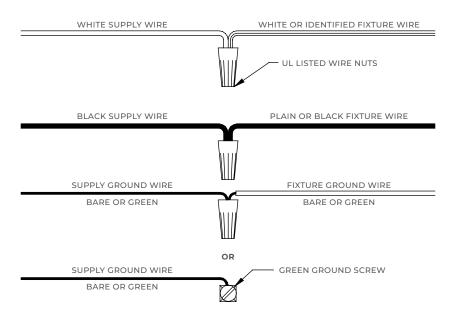

## **ELECTRICAL CONNECTIONS**

#### INSTALLATION INSTRUCTIONS

1) Make electrical connections from (F) to (G) using wire nuts (B).

2) Use studs (E) to secure mounting bracket (D) to j-box.

3) Secure fixture to mounting bracket (D) using screws (C).