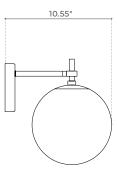

e location ratings are suitable for installation environment (refer to specification sheet as needed).
- Do not restrict luminaire's ventilation by covering with material that will cause luminaire to overheat and potentially shorten the life span.
- · Ensure LED luminaire has the correct polarity before installation.





WARNING: To reduce the risk of personal injury or property damage from fire, electrical shock, falling parts, abrasions, burns and all other hazards, read all provided warnings and follow installation instructions.

This product should be installed, inspected and maintained by a qualified and licensed electrician. Installation of luminaire must be in accordance with NEC and local code requirements.

SAVE THESE INSTRUCTIONS



#### **DIMENSIONS**

Front View



Side View



## **INSTALLATION INSTRUCTIONS**

- 1) Make electrical connections from (F) to (G) using wire nuts (B).
- 2) Use studs (E) to secure mounting bracket (D) to j-box.
- 3) Secure fixture to mounting bracket (D) using screws (C).
- 4) Screw lamp (provided by others) into socket and secure glass globe (I).  $\,$
- 5) Installation is complete.



#### PARTS INCLUDED

| QTY | PART DESCRIPTION | CODE |
|-----|------------------|------|
| 0   | Junction Box     | А    |
| 3   | Wire Nuts        | В    |
| 4   | Mounting Screws  | С    |
| 1   | Mounting Bracket | D    |
| 2   | Studs            | Е    |
| 0   | Leading Wires    | F    |
| 2   | Wires            | G    |
| 1   | Lamp Body        | Н    |
| 3   | Glass            | I    |
| 0   | Light Bulb       | J    |
| 3   | Lamp Holder      |