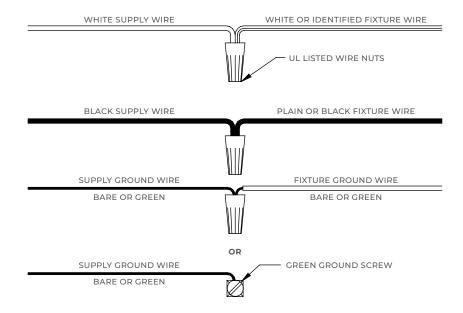

ke electrical connections from (F) to (G) using wire nuts (B).
- 2) Use studs (E) to secure mounting bracket (D) to j-box.
- 3) Secure fixture to mounting bracket (D) using screws (C).
- 4) Screw lamp (provided by others) into socket and secure glass globe (I).  $\,$
- 5) Installation is complete.



#### PARTS INCLUDED

| QTY | PART DESCRIPTION | CODE |
|-----|------------------|------|
| 0   | Junction Box     | А    |
| 3   | Wire Nuts        | В    |
| 4   | Mounting Screws  | С    |
| 1   | Mounting Bracket | D    |
| 2   | Studs            | Е    |
| 0   | Leading Wires    | F    |
| 2   | Wires            | G    |
| 1   | Lamp Body        | Н    |
| 3   | Glass            | I    |
| 0   | Light Bulb       | J    |
| 3   | Lamp Holder      | K    |





# **ELECTRICAL CONNECTIONS**