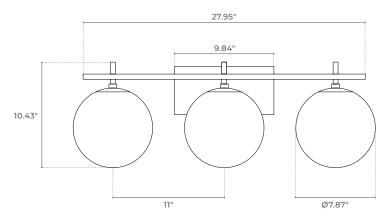

rify luminaire location ratings are suitable for installation environment (refer to specification sheet as needed).
- Do not restrict luminaire's ventilation by covering with material that will cause luminaire to overheat and potentially shorten the life span.
- · Ensure LED luminaire has the correct polarity before installation.





WARNING: To reduce the risk of personal injury or property damage from fire, electrical shock, falling parts, abrasions, burns and all other hazards, read all provided warnings and follow installation instructions.

This product should be installed, inspected and maintained by a qualified and licensed electrician. Installation of luminaire must be in accordance with NEC and local code requirements.

SAVE THESE INSTRUCTIONS



#### **DIMENSIONS**

Front View



Side View



## **INSTALLATION INSTRUCTIONS**

- 1) Make electrical connections from (F) to (G) using wire nuts (B).
- 2) Use studs (E) to secure mounting bracket (D) to j-box.
- 3) Secure fixture to mounting bracket (D) using screws (C).
- 4) Screw lamp (provided by others) into socket and secure glass globe (I).  $\,$
- 5) Installation is complete.



#### PARTS INCLUDED

| QTY | PART DESCRIPTION | CODE |
|-----|------------------|------|
| 0   | Junction Box     | А    |
| 3   | Wire Nuts        | В    |
| 4   | Mounting Screws  | С    |
| 1   | Mounting Bracket | D    |
| 2   | Studs            | Е    |
| 0   | Leading Wires    | F    |
| 2   | Wires            | G    |
| 1   | Lamp Body        | Н    |
| 3   | Glass            | I    |
| 0   | Light Bulb       | J    |
| 3   | Lamp