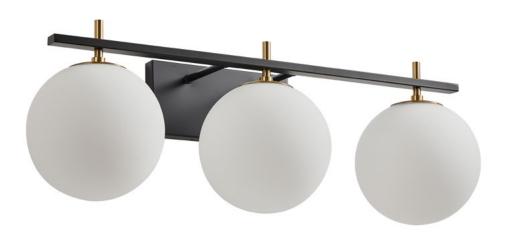

## **INSTALLATION INSTRUCTIONS**

- 1) Make electrical connections from (F) to (G) using wire nuts (B).
- 2) Use studs (E) to secure mounting bracket (D) to j-box.
- 3) Secure fixture to mounting bracket (D) using screws (C).
- 4) Screw lamp (provided by others) into socket and secure glass globe (I).  $\,$
- 5) Installation is complete.

#### PARTS INCLUDED

| QTY | PART DESCRIPTION | CODE |
|-----|------------------|------|
| 0   | Junction Box     | А    |
| 3   | Wire Nuts        | В    |
| 4   | Mounting Screws  | С    |
| 1   | Mounting Bracket | D    |
| 2   | Studs            | Е    |
| 0   | Leading Wires    | F    |
| 2   | Wires            | G    |
| 1   | Lamp Body        | Н    |
| 3   | Glass            | I    |
| 0   | Light Bulb       | J    |
| 3   | Lamp Holder      | K    |