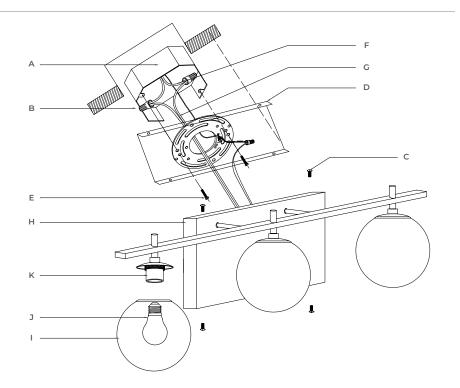

## **INSTALLATION INSTRUCTIONS**

- 1) Make electrical connections from (F) to (G) using wire nuts (B).
- 2) Use studs (E) to secure mounting bracket (D) to j-box.
- 3) Secure fixture to mounting bracket (D) using screws (C).
- 4) Screw lamp (provided by others) into socket and secure glass globe (I).  $\,$
- 5) Installation is complete.

#### PARTS INCLUDED

| QTY | PART DESCRIPTION | CODE |
|-----|------------------|------|
| 0   | Junction Box     | А    |
| 3   | Wire Nuts        | В    |
| 4   | Mounting Screws  | С    |
| 1   | Mounting Bracket | D    |
| 2   | Studs            | Е    |
| 0   | Leading Wires    | F    |
| 2   | Wires            | G    |
| 1   | Lamp Body        | Н    |
| 3   | Glass            | I    |
| 0   | Light Bulb       | J    |
| 3   | Lamp Holder      | K    |