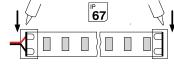

### INSTALLATION INSTRUCTIONS

**B)** Note the cutting unit (refer to page 2). Cut along the mark.

C) To ensure IP67 rating is maintained, seal the end cap and cable with silicone.

**D)** Remove adhesive tape on back for attachment.

**E)** Radius ≥ 1.182in(30mm)

F) To connect the LED strips, use connectors (by others) or solder the cables.

Do not exceed the maximum total length of 16.4ft (5m).

Soldering time maximum 3 seconds and a soldering temperature of max 350°C not to be exceeded. Let solder joints cool down completely.