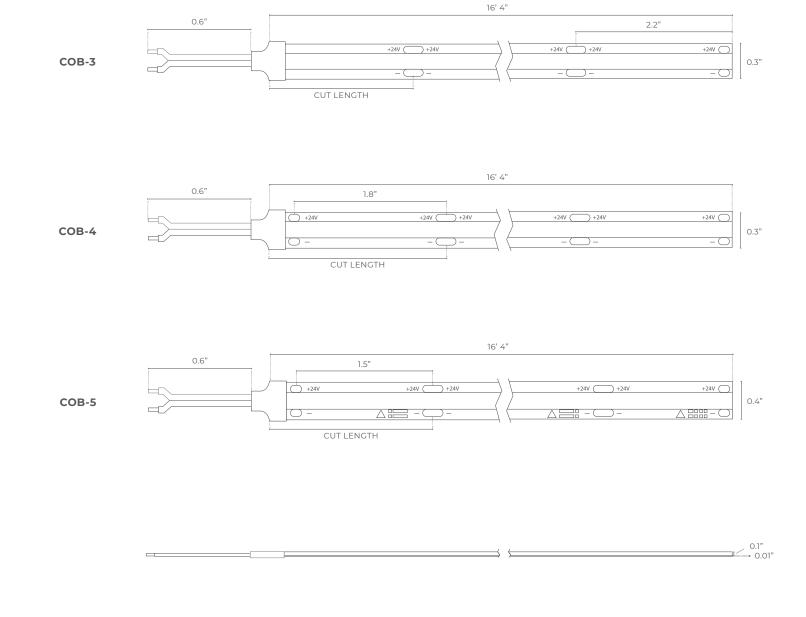

## CONNECTION DRAWINGS OF SINGLE COLOR

DIMENSIONS

### INSTALLATION INSTRUCTIONS

**B)** Note the cutting unit (refer to page 2). Cut along the mark.

C) To ensure IP67 rating is maintained, seal the end cap and cable with silicone.

**D)** Remove adhesive tape on back for attachment.

**E)** Radius ≥ 1.182in(30mm)

F) To connect the LED strips, use connectors (by others) or solder the cables.

Do not exceed the maximum total length of 16.4ft (5m).

Soldering time maximum 3 seconds and a soldering temperature of max 350°C not to be exceeded. Let solder joints cool down completely.