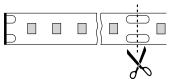

### INSTALLATION INSTRUCTIONS

**B)** Note the cutting unit (refer to page 2). Cut along the mark.

C) To ensure IP67 rating is maintained, seal the end cap and cable with silicone.

**D)** Remove adhesive tape on back for attachment.