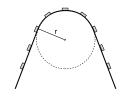

**E)** Radius ≥ 1.182in(30mm)

F) To connect the LED strips, use connectors (by others) or solder the cables.

Do not exceed the maximum total length of 16.4ft (5m).

Soldering time maximum 3 seconds and a soldering temperature of max 350°C not to be exceeded. Let solder joints cool down completely.