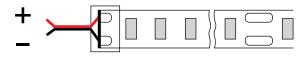

re.
- · Electrostatic discharge can damage the LED tapelight.
- · Do not touch or clean the LEDs.
- · Not suitable for covering with thermally insulting material.



**WARNING:** To reduce the risk of personal injury or property damage from fire, electrical shock, falling parts, abrasions, burns and all other hazards, read all provided warnings and follow installation instructions.

This product should be installed, inspected and maintained by a qualified and licensed electrician. Installation of luminaire must be in accordance with NEC and local code requirements.

### SAVE THESE INSTRUCTIONS



SAVE THESE INSTRUCTIONS



## CONNECTION DRAWINGS OF SINGLE COLOR





DIMENSIONS

# COB STATIC WHITE LED TAPELIGHT COB

2



# COB STATIC WHITE LED TAPELIGHT COB

### **ELECTRICAL CONNECTIONS**



### INSTALLATION INSTRUCTIONS



**B)** Note the cutting unit (refer to page 2). Cut along the mark.



C) To ensure IP67 rating is maintained, seal the end cap and cable with silicone.



**D)** Remove adhesive tape on back for attachment.

**E)** Radius ≥ 1.182in(30mm)





F) To connect the LED strips, use connectors (by others) or solder the cables.

Do not exceed the maximum total length of 16.4ft (5m).

Soldering time maximum 3 seconds and a soldering temperature of max 350°C not to be exceeded. Let solder joints cool down completely.



## SAVE THESE INSTRUCTIONS