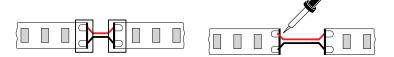

**E)** Radius ≥ 1.182in(30mm)

F) To connect the LED strips, use connectors (by others) or solder the cables.

Do not exceed the maximum total length of 16.4ft (5m).

Soldering time maximum 3 seconds and a soldering temperature of max 350°C not to be exceeded. Let solder joints cool down completely.