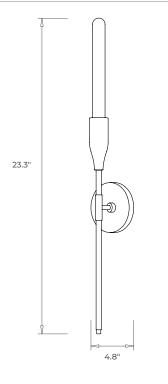

or gases. Verify luminaire location ratings are suitable for installation environment (refer to specification sheet as needed).
- · Do not restrict luminaire's ventilation by covering with material that will cause luminaire to overheat and potentially shorten the life span.
- · Ensure LED luminaire has the correct polarity before installation.



**WARNING:** To reduce the risk of personal injury or property damage from fire, electrical shock, falling parts, abrasions, burns and all other hazards, read all provided warnings and follow installation instructions.

This product should be installed, inspected and maintained by a qualified and licensed electrician. Installation of luminaire must be in accordance with NEC and local code requirements.

# SAVE THESE INSTRUCTIONS



## DIMENSIONS



## **ELECTRICAL CONNECTIONS**



#### INSTALLATION INSTRUCTIONS

1) Use provided studs (D) to secure mounting bracket (C) to junction box.

**2)** Make wiring connections from leads (E) to (F) using wire nuts (B).

3) Use screws (H) to secure canopy (G) to nuts (I).

4) Screw bulb (K, provided by others) into socket.

5) Installation is complete. 🐽

#### PARTS INCLUDED

| QTY | PART DESCRIPTION | CODE |
|-----|------------------|------|
| 0   | Junction Box     | A    |
| 3   | Wire Nuts        | В    |
| 1   | Mounting Bracket | С    |
| 2   | Studs            | D    |
| 0   | Leading Wires    | E    |
| 2   | Wires            | F    |
| 1   | Canopy           | G    |
| 2   | Screws           | Н    |
| 2   | Nuts             | I    |
| 1   | Sockets          | J    |
| 0   | Bulb