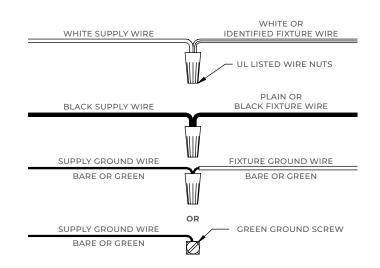

## **ELECTRICAL CONNECTIONS**

#### INSTALLATION INSTRUCTIONS

1) Use provided studs (D) to secure mounting bracket (C) to junction box.

**2)** Make wiring connections from leads (E) to (F) using wire nuts (B).

3) Use screws (H) to secure canopy (G) to nuts (I).