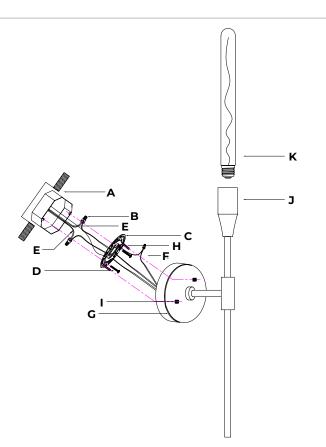

#### INSTALLATION INSTRUCTIONS

1) Use provided studs (D) to secure mounting bracket (C) to junction box.

**2)** Make wiring connections from leads (E) to (F) using wire nuts (B).

3) Use screws (H) to secure canopy (G) to nuts (I).

4) Screw bulb (K, provided by others) into socket.

5) Installation is complete. 🐽

#### PARTS INCLUDED

| QTY | PART DESCRIPTION | CODE |
|-----|------------------|------|
| 0   | Junction Box     | A    |
| 3   | Wire Nuts        | В    |
| 1   | Mounting Bracket | С    |
| 2   | Studs            | D    |
| 0   | Leading Wires    | E    |
| 2   | Wires            | F    |
| 1   | Canopy           | G    |
| 2   | Screws           | Н    |
| 2   | Nuts             | I    |
| 1   | Sockets          | J    |
| 0   | Bulb             | К    |