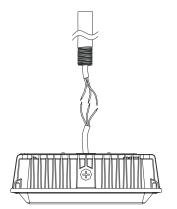

## **INSTALLATION INSTRUCTIONS (METHOD II)**

A) Feed the wiring through the 3/4" NPT stem and make the electrical connection.

B) Fasten the luminaire to the 3/4" NPT stem.