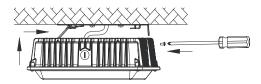

### **INSTALLATION INSTRUCTIONS (METHOD I)**

**A)** Remove the mounting plate from the back of the luminaire.

**B)** Using the mounting plate as a template, pre-drill mounting holes.

**C)** Install the anchors and secure mounting plate to the ceiling.

**D)** Using the pre-attached hook on the back of the luminaire, hang the fixture from the mounting plate, and make the electrical connections.

**E)** Secure the fixture to the mounting plate by fastening the screws on both sides of the luminaire.