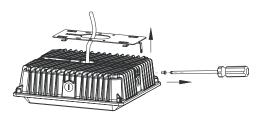

**D)** Using the pre-attached hook on the back of the luminaire, hang the fixture from the mounting plate, and make the electrical connections.

**E)** Secure the fixture to the mounting plate by fastening the screws on both sides of the luminaire.