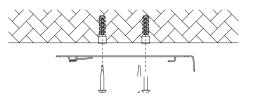

### **INSTALLATION INSTRUCTIONS (METHOD I)**

**A)** Remove the mounting plate from the back of the luminaire.

**B)** Using the mounting plate as a template, pre-drill mounting holes.

**C)** Install the anchors and secure mounting plate to the ceiling.

**D)** Using the pre-attached hook on the back of the luminaire, hang the fixture from the mounting plate, and make the electrical connections.

**E)** Secure the fixture to the mounting plate by fastening the screws on both sides of the luminaire.