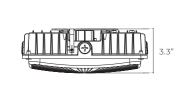

erify luminaire location ratings are suitable for installation environment (refer to specification sheet as needed).
- · Do not restrict luminaire's ventilation by covering with material that will cause luminaire to overheat and potentially shorten the life span.
- Ensure LED luminaire has the correct polarity before installation.





**WARNING:** To reduce the risk of personal injury or property damage from fire, electrical shock, falling parts, abrasions, burns and all other hazards, read all provided warnings and follow installation instructions.

This product should be installed, inspected and maintained by a qualified and licensed electrician. Installation of luminaire must be in accordance with NEC and local code requirements.



### **DIMENSIONS**

## **ELECTRICAL CONNECTIONS**







### **INSTALLATION INSTRUCTIONS (METHOD I)**

**A)** Remove the mounting plate from the back of the luminaire.



**B)** Using the mounting plate as a template, pre-drill mounting holes.



**C)** Install the anchors and secure mounting plate to the ceiling.



**D)** Using the pre-attached hook on the back of the luminaire, hang the fixture from the mounting plate, and make the electrical connections.



**E)** Secure the fixture to the mounting plate by fastening the screws on both sides of the luminaire.





## **INSTALLATION INSTRUCTIONS (METHOD II)**

A) Feed the wiring through the 3/4" NPT stem and make the electrical connection.



B) Fasten the luminaire to the 3/4" NPT stem.