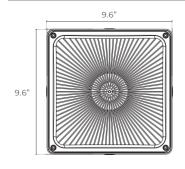

Verify luminaire location ratings are suitable for installation environment (refer to specification sheet as needed).
- · Do not restrict luminaire's ventilation by covering with material that will cause luminaire to overheat and potentially shorten the life span.
- Ensure LED luminaire has the correct polarity before installation.





**WARNING:** To reduce the risk of personal injury or property damage from fire, electrical shock, falling parts, abrasions, burns and all other hazards, read all provided warnings and follow installation instructions.

This product should be installed, inspected and maintained by a qualified and licensed electrician. Installation of luminaire must be in accordance with NEC and local code requirements.



### **DIMENSIONS**

## **ELECTRICAL CONNECTIONS**







### **INSTALLATION INSTRUCTIONS (METHOD I)**

**A)** Remove the mounting plate from the back of the luminaire.



**B)** Using the mounting plate as a template, pre-drill mounting holes.



**C)** Install the anchors and secure mounting plate to the ceiling.



**D)** Using the pre-attached hook on the back of the luminaire, hang the fixture from the mounting plate, and make the electrical connections.



**E)** Secure the fixture to the mounting plate by fastening the screws on both sides of the luminaire.





## **INSTALLATION INSTRUCTIONS (METHOD II)**

A) Feed the wiring through the 3/4" NPT stem and make the electrical connection.



B) Fasten the luminaire to the 3/4" NPT stem.