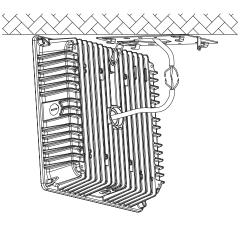

### **INSTALLATION INSTRUCTIONS (METHOD I)**

**A)** Remove the mounting plate from the back of the luminaire.

**B)** Using the mounting plate as a template, pre-drill mounting holes.

**C)** Install the anchors and secure mounting plate to the ceiling.

**D)** Using the pre-attached hook on the back of the luminaire, hang the fixture from the mounting plate, and make the electrical connections.

**E)** Secure the fixture to the mounting plate by fastening the screws on both sides of the luminaire.