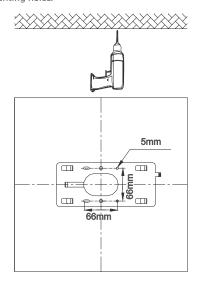

### **DIMENSIONS**

### **INSTALLATION INSTRUCTIONS (METHOD I)**

**A)** Remove the mounting plate from the back of the luminaire.

**B)** Using the mounting plate as a template, pre-drill mounting holes.

**C)** Install the anchors and secure mounting plate to the ceiling.