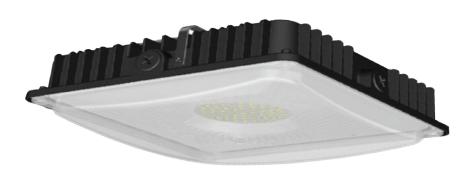

### **INSTALLATION INSTRUCTIONS (METHOD I)**

**A)** Remove the mounting plate from the back of the luminaire.

**B)** Using the mounting plate as a template, pre-drill mounting holes.

**C)** Install the anchors and secure mounting plate to the ceiling.

**D)** Using the pre-attached hook on the back of the luminaire, hang the fixture from the mounting plate, and make the electrical connections.

**E)** Secure the fixture to the mounting plate by fastening the screws on both sides of the luminaire.

## **INSTALLATION INSTRUCTIONS (METHOD II)**

A) Feed the wiring through the 3/4" NPT stem and make the electrical connection.

B) Fasten the luminaire to the 3/4" NPT stem.