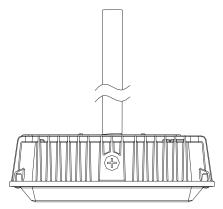

## **INSTALLATION INSTRUCTIONS (METHOD II)**

A) Feed the wiring through the 3/4" NPT stem and make the electrical connection.

B) Fasten the luminaire to the 3/4" NPT stem.