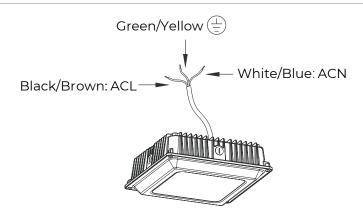

ify luminaire location ratings are suitable for installation environment (refer to specification sheet as needed).
- · Do not restrict luminaire's ventilation by covering with material that will cause luminaire to overheat and potentially shorten the life span.
- Ensure LED luminaire has the correct polarity before installation.





**WARNING:** To reduce the risk of personal injury or property damage from fire, electrical shock, falling parts, abrasions, burns and all other hazards, read all provided warnings and follow installation instructions.

This product should be installed, inspected and maintained by a qualified and licensed electrician. Installation of luminaire must be in accordance with NEC and local code requirements.



### **DIMENSIONS**

## **ELECTRICAL CONNECTIONS**







### **INSTALLATION INSTRUCTIONS (METHOD I)**

**A)** Remove the mounting plate from the back of the luminaire.



**B)** Using the mounting plate as a template, pre-drill mounting holes.



**C)** Install the anchors and secure mounting plate to the ceiling.



**D)** Using the pre-attached hook on the back of the luminaire, hang the fixture from the mounting plate, and make the electrical connections.



**E)** Secure the fixture to the mounting plate by fastening the screws on both sides of the luminaire.





## **INSTALLATION INSTRUCTIONS (METHOD II)**

A) Feed the wiring through the 3/4" NPT stem and make the electrical connection.



B) Fasten the luminaire to the 3/4" NPT stem.