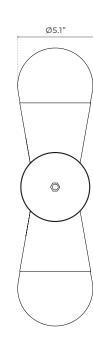

es. Verify luminaire location ratings are suitable for installation environment (refer to specification sheet as needed).
- · Do not restrict luminaire's ventilation by covering with material that will cause luminaire to overheat and potentially shorten the life span.
- Ensure LED luminaire has the correct polarity before installation.



**WARNING:** To reduce the risk of personal injury or property damage from fire, electrical shock, falling parts, abrasions, burns and all other hazards, read all provided warnings and follow installation instructions.

This product should be installed, inspected and maintained by a qualified and licensed electrician. Installation of luminaire must be in accordance with NEC and local code requirements.

## SAVE THESE INSTRUCTIONS

1



#### DIMENSIONS







Side View

#### INSTALLATION INSTRUCTIONS

1) Make electrical connections from (D) to (E) using wire nuts (B).

2) Use studs (F) to secure mounting bracket (C) to j-box.

**3)** Secure fixture body to mounting bracket (C) using screws (G).

4) Screw lamp (provided by others) into socket and secure glass globe (H).

5) Installation is complete. 🐽

#### PARTS INCLUDED

| QTY | PART DESCRIPTION | CODE |
|-----|------------------|------|
| 0   | Junction Box     | А    |
| 3   | Wire Nuts        | В    |
| 1   | Mounting Bracket | С    |
| 0   | Leading Wires    | D    |
| 4   | Wires            | E    |
| 2   | Studs            | F    |
| 2   | Mounting Screws  | G    |
| 2   | Glass            | Н    |
| 0   | Light Bulb       | I    |
| 2   | Lamp Holder      | J    |
| 1   | Lamp Body