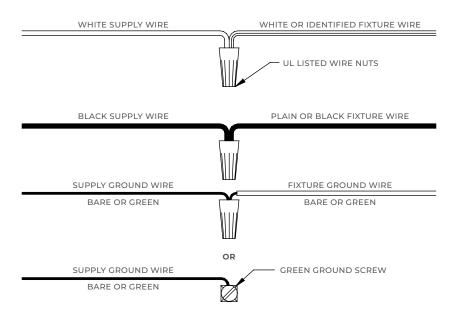

### **ELECTRICAL CONNECTIONS**

#### INSTALLATION INSTRUCTIONS

1) Make electrical connections from (D) to (E) using wire nuts (B).

2) Use studs (F) to secure mounting bracket (C) to j-box.

**3)** Secure fixture body to mounting bracket (C) using screws (G).