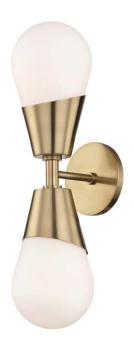

#### PARTS INCLUDED

| QTY | PART DESCRIPTION | CODE |
|-----|------------------|------|
| 0   | Junction Box     | А    |
| 3   | Wire Nuts        | В    |
| 1   | Mounting Bracket | С    |
| 0   | Leading Wires    | D    |
| 4   | Wires            | E    |
| 2   | Studs            | F    |
| 2   | Mounting Screws  | G    |
| 2   | Glass            | Н    |
| 0   | Light Bulb       | I    |
| 2   | Lamp Holder      | J    |
| 1   | Lamp Body        | К    |