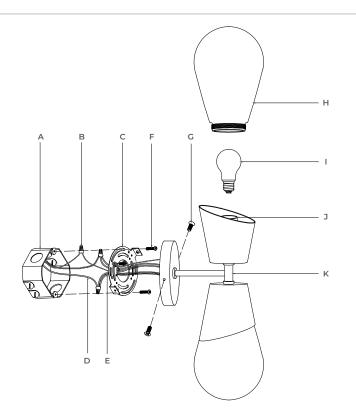

#### INSTALLATION INSTRUCTIONS

1) Make electrical connections from (D) to (E) using wire nuts (B).

2) Use studs (F) to secure mounting bracket (C) to j-box.

**3)** Secure fixture body to mounting bracket (C) using screws (G).

4) Screw lamp (provided by others) into socket and secure glass globe (H).

5) Installation is complete. 🐽

#### PARTS INCLUDED

| QTY | PART DESCRIPTION | CODE |
|-----|------------------|------|
| 0   | Junction Box     | А    |
| 3   | Wire Nuts        | В    |
| 1   | Mounting Bracket | С    |
| 0   | Leading Wires    | D    |
| 4   | Wires            | E    |
| 2   | Studs            | F    |
| 2   | Mounting Screws  | G    |
| 2   | Glass            | Н    |
| 0   | Light Bulb       | I    |
| 2   | Lamp Holder      | J    |
| 1   | Lamp Body        | К    |