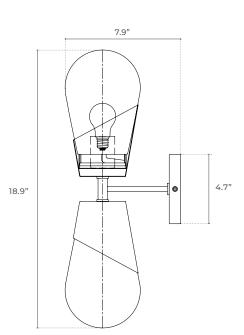

. Verify luminaire location ratings are suitable for installation environment (refer to specification sheet as needed).
- · Do not restrict luminaire's ventilation by covering with material that will cause luminaire to overheat and potentially shorten the life span.
- Ensure LED luminaire has the correct polarity before installation.



**WARNING:** To reduce the risk of personal injury or property damage from fire, electrical shock, falling parts, abrasions, burns and all other hazards, read all provided warnings and follow installation instructions.

This product should be installed, inspected and maintained by a qualified and licensed electrician. Installation of luminaire must be in accordance with NEC and local code requirements.

## SAVE THESE INSTRUCTIONS

1



#### DIMENSIONS







Side View

#### INSTALLATION INSTRUCTIONS

1) Make electrical connections from (D) to (E) using wire nuts (B).

2) Use studs (F) to secure mounting bracket (C) to j-box.

**3)** Secure fixture body to mounting bracket (C) using screws (G).

4) Screw lamp (provided by others) into socket and secure glass globe (H).

5) Installation is complete. 🐽

#### PARTS INCLUDED

| QTY | PART DESCRIPTION | CODE |
|-----|------------------|------|
| 0   | Junction Box     | А    |
| 3   | Wire Nuts        | В    |
| 1   | Mounting Bracket | С    |
| 0   | Leading Wires    | D    |
| 4   | Wires            | E    |
| 2   | Studs            | F    |
| 2   | Mounting Screws  | G    |
| 2   | Glass            | Н    |
| 0   | Light Bulb       | I    |
| 2   | Lamp Holder      | J    |
| 1   | Lamp Body