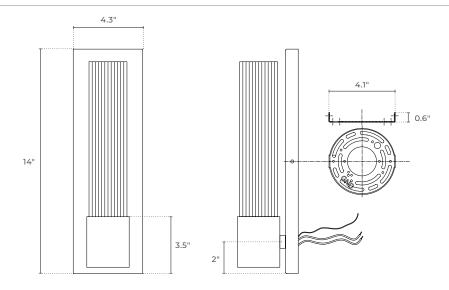

ire location ratings are suitable for installation environment (refer to specification sheet as needed).
- · Do not restrict luminaire's ventilation by covering with material that will cause luminaire to overheat and potentially shorten the life span.
- $\cdot$   $\;$  Ensure LED luminaire has the correct polarity before installation.





**WARNING:** To reduce the risk of personal injury or property damage from fire, electrical shock, falling parts, abrasions, burns and all other hazards, read all provided warnings and follow installation instructions.

This product should be installed, inspected and maintained by a qualified and licensed electrician. Installation of luminaire must be in accordance with NEC and local code requirements.

**SAVE THESE INSTRUCTIONS** 



## **DIMENSIONS**



## **INSTALLATION INSTRUCTIONS**







## PARTS INCLUDED

| QTY | PART DESCRIPTION | CODE |
|-----|------------------|------|
| 0   | Junction Box     | А    |
| 3   | Wire Nuts        | В    |
| 1   | Mounting Bracket | С    |
| 2   | Studs            | D    |
| 0   | Leading Wires    | E    |
| 2   | Wires            | F    |
| 1   | Canopy           | G    |
| 2   | Screws           | Н    |
| 1   | Glass Shade      | I    |
| 1   | Socket           | J    |
| 0   | Bulb             | K    |



**SAVE THESE INSTRUCTIONS**