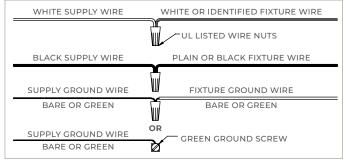

## IMPORTANT SAFETY PRECAUTIONS

Before you begin, read these instructions completely and carefully.

- · Be certain electrical power is OFF before and during installation, maintenance and removal.
- · Luminaire wiring must be properly grounded in accordance with the NEC and any applicable local code requirements.
- · Use only UL or IEC approved wire for input/output connections.
- · Verify that supply voltage matches voltage on luminaire label. Installation to any other connection may void the warranty.
- · Wear gloves during installation to prevent injury and do not expose wiring to metal or sharp edges.
- Do not install in areas subject to combustible vapors or gases. Verify luminaire location ratings are suitable for installation environment (refer to specification sheet as needed).
- · Do not restrict luminaire's ventilation by covering with material that will cause luminaire to overheat and potentially shorten the life span.
- $\cdot$   $\;$  Ensure LED luminaire has the correct polarity before installation.

This product should be installed, inspected and maintained by a qualified and licensed electrician. Installation of luminaire must be in accordance with NEC and local code requirements.

**SAVE THESE INSTRUCTIONS** 