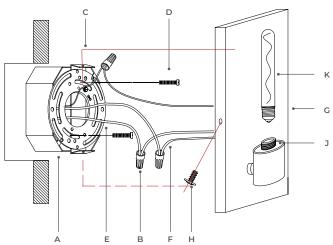

## PARTS INCLUDED

| QTY | PART DESCRIPTION | CODE |
|-----|------------------|------|
| 0   | Junction Box     | А    |
| 3   | Wire Nuts        | В    |
| 1   | Mounting Bracket | С    |
| 2   | Studs            | D    |
| 0   | Leading Wires    | E    |
| 2   | Wires            | F    |
| 1   | Canopy           | G    |
| 2   | Screws           | Н    |
| 1   | Glass Shade      | I    |
| 1   | Socket           | J    |
| 0   | Bulb             | K    |