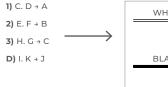

## PARTS INCLUDED

| QTY | PART DESCRIPTION | CODE |
|-----|------------------|------|
| 0   | Junction Box     | А    |
| 3   | Wire Nuts        | В    |
| 1   | Mounting Bracket | С    |
| 2   | Studs            | D    |
| 0   | Leading Wires    | E    |
| 2   | Wires            | F    |
| 1   | Canopy           | G    |
| 2   | Screws           | Н    |
| 1   | Glass Shade      | I    |
| 1   | Socket           | J    |
| 0   | Bulb             | K    |