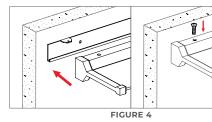

#### **INSTALLATION INSTRUCTIONS**

- A) Take off the cover using screwdriver.
- B) Connect power cord wiring (provided) to junction box using wire nuts. Cover the junction box with square plate and secure with screws followed by
- C) Feed the power cord through the opening of the cover as shown.
- **D)** Secure the cover to the mounting surface.
- **E)** Make wiring connections using quick connectors and wire nuts. Hide all wires in the junction box.
- F) Secure LED fixture to the cover using screws.
- G) Installation is complete.