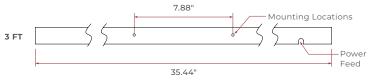

per or faulty installation or operation or unauthorized modifications to the luminaire.
- · Electrostatic discharge can damage the LED tapelight.
- · Do not touch or clean the LEDs.
- $\cdot$   $\,$  Not suitable for covering with thermally insulting material.





**WARNING:** To reduce the risk of personal injury or property damage from fire, electrical shock, falling parts, abrasions, burns and all other hazards, read all provided warnings and follow installation instructions.

This product should be installed, inspected and maintained by a qualified and licensed electrician. Installation of luminaire must be in accordance with NEC and local code requirements.

**SAVE THESE INSTRUCTIONS** 



# **GLACIER AMBIENT** EDGE-LIT ARCHITECTURAL LINEAR LED (WALL MOUNT)

#### **DIMENSIONS**









#### **CEILING TYPE**



### **ACCESSORIES**







Anchor



Screw PA4X30



Screw CM4X12



Power Cord



### **ELECTRICAL CONNECTIONS**



**SAVE THESE INSTRUCTIONS** 



# **GLACIER AMBIENT EDGE-LIT** ARCHITECTURAL LINEAR LED (WALL MOUNT)

#### **INSTALLATION INSTRUCTIONS**

- A) Take off the cover using screwdriver.
- B) Connect power cord wiring (provided) to junction box using wire nuts. Cover the junction box with square plate and secure with screws followed by
- C) Feed the power cord through the opening of the cover as shown.
- **D)** Secure the cover to the mounting surface.
- **E)** Make wiring connections using quick connectors and wire nuts. Hide all wires in the junction box.
- F) Secure LED fixture to the cover using screws.
- G) Installation is complete.





FIGURE 1