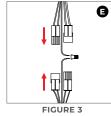

#### **INSTALLATION INSTRUCTIONS**

- A) Take off the cover using screwdriver.
- B) Connect power cord wiring (provided) to junction box using wire nuts. Cover the junction box with square plate and secure with screws followed by
- C) Feed the power cord through the opening of the cover as shown.
- **D)** Secure the cover to the mounting surface.
- **E)** Make wiring connections using quick connectors and wire nuts. Hide all wires in the junction box.
- F) Secure LED fixture to the cover using screws.
- G) Installation is complete.