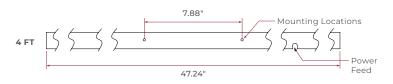

r or faulty installation or operation or unauthorized modifications to the luminaire.
- · Electrostatic discharge can damage the LED tapelight.
- · Do not touch or clean the LEDs.
- $\cdot$   $\,$  Not suitable for covering with thermally insulting material.





**WARNING:** To reduce the risk of personal injury or property damage from fire, electrical shock, falling parts, abrasions, burns and all other hazards, read all provided warnings and follow installation instructions.

This product should be installed, inspected and maintained by a qualified and licensed electrician. Installation of luminaire must be in accordance with NEC and local code requirements.

**SAVE THESE INSTRUCTIONS** 



# **GLACIER AMBIENT** EDGE-LIT ARCHITECTURAL LINEAR LED (WALL MOUNT)

#### **DIMENSIONS**









#### **CEILING TYPE**



### **ACCESSORIES**







Anchor



Screw PA4X30



Screw CM4X12



Power Cord



### **ELECTRICAL CONNECTIONS**



**SAVE THESE INSTRUCTIONS** 



# **GLACIER AMBIENT EDGE-LIT** ARCHITECTURAL LINEAR LED (WALL MOUNT)

#### **INSTALLATION INSTRUCTIONS**

- A) Take off the cover using screwdriver.
- B) Connect power cord wiring (provided) to junction box using wire nuts. Cover the junction box with square plate and secure with screws followed by
- C) Feed the power cord through the opening of the cover as shown.
- **D)** Secure the cover to the mounting surface.
- **E)** Make wiring connections using quick connectors and wire nuts. Hide all wires in the junction box.
- F) Secure LED fixture to the cover using screws.
- G) Installation is complete.





FIGURE 1