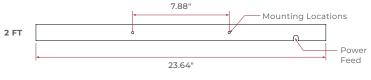

#### **DIMENSIONS**

### **ACCESSORIES**

Anchor

Screw PA4X30

Screw CM4X12

Power Cord