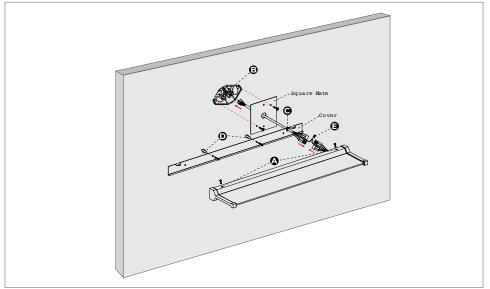

#### **INSTALLATION INSTRUCTIONS**

- A) Take off the cover using screwdriver.
- B) Connect power cord wiring (provided) to junction box using wire nuts. Cover the junction box with square plate and secure with screws followed by
- C) Feed the power cord through the opening of the cover as shown.
- **D)** Secure the cover to the mounting surface.
- **E)** Make wiring connections using quick connectors and wire nuts. Hide all wires in the junction box.
- F) Secure LED fixture to the cover using screws.
- G) Installation is complete.

FIGURE 1