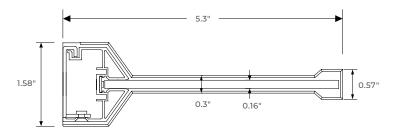

mproper or faulty installation or operation or unauthorized modifications to the luminaire.
- · Electrostatic discharge can damage the LED tapelight.
- · Do not touch or clean the LEDs.
- $\cdot$   $\,$  Not suitable for covering with thermally insulting material.





**WARNING:** To reduce the risk of personal injury or property damage from fire, electrical shock, falling parts, abrasions, burns and all other hazards, read all provided warnings and follow installation instructions.

This product should be installed, inspected and maintained by a qualified and licensed electrician. Installation of luminaire must be in accordance with NEC and local code requirements.

**SAVE THESE INSTRUCTIONS** 



# **GLACIER AMBIENT** EDGE-LIT ARCHITECTURAL LINEAR LED (WALL MOUNT)

#### **DIMENSIONS**









#### **CEILING TYPE**



### **ACCESSORIES**







Anchor



Screw PA4X30



Screw CM4X12



Power Cord



### **ELECTRICAL CONNECTIONS**



**SAVE THESE INSTRUCTIONS** 



# **GLACIER AMBIENT EDGE-LIT** ARCHITECTURAL LINEAR LED (WALL MOUNT)

#### **INSTALLATION INSTRUCTIONS**

- A) Take off the cover using screwdriver.
- B) Connect power cord wiring (provided) to junction box using wire nuts. Cover the junction box with square plate and secure with screws followed by
- C) Feed the power cord through the opening of the cover as shown.
- **D)** Secure the cover to the mounting surface.
- **E)** Make wiring connections using quick connectors and wire nuts. Hide all wires in the junction box.
- F) Secure LED fixture to the cover using screws.
- G) Installation is complete.





FIGUR