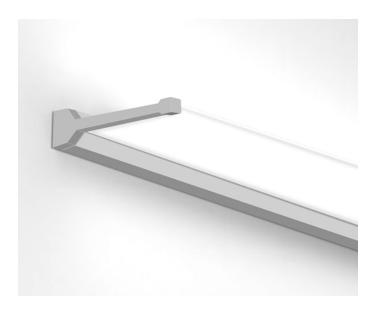

## GLACIER AMBIENT EDGE-LIT ARCHITECTURAL LINEAR LED (WALL MOUNT)

# **GLACIER AMBIENT** EDGE-LIT ARCHITECTURAL LINEAR LED (WALL MOUNT)

# **GLACIER AMBIENT EDGE-LIT** ARCHITECTURAL LINEAR LED (WALL MOUNT)