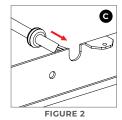

#### **INSTALLATION INSTRUCTIONS**

- A) Take off the cover using screwdriver.
- B) Connect power cord wiring (provided) to junction box using wire nuts. Cover the junction box with square plate and secure with screws followed by
- C) Feed the power cord through the opening of the cover as shown.
- **D)** Secure the cover to the mounting surface.
- **E)** Make wiring connections using quick connectors and wire nuts. Hide all wires in the junction box.
- F) Secure LED fixture to the cover using screws.
- G) Installation is complete.