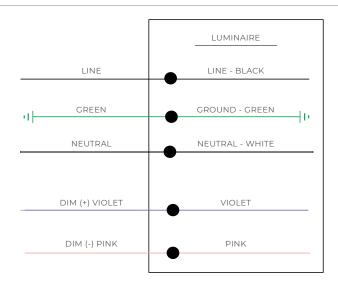

### **ELECTRICAL CONNECTIONS**

**SAVE THESE INSTRUCTIONS** 

#### **INSTALLATION INSTRUCTIONS**

- A) Take off the cover using screwdriver.
- B) Connect power cord wiring (provided) to junction box using wire nuts. Cover the junction box with square plate and secure with screws followed by
- C) Feed the power cord through the opening of the cover as shown.
- **D)** Secure the cover to the mounting surface.
- **E)** Make wiring connections using quick connectors and wire nuts. Hide all wires in the junction box.
- F) Secure LED fixture to the cover using screws.
- G) Installation is complete.