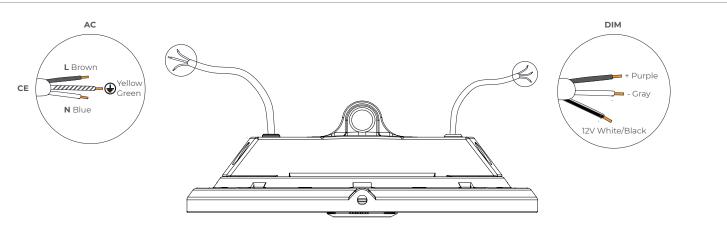

### WIRING DIAGRAM

INSTALLATION OPTIONS

For the above installation options, secure the fixture with safety ropes.