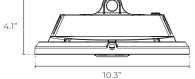

t to combustible vapors or gases. Verify luminaire location ratings are suitable for installation environment (refer to specification sheet as needed).
- · Do not restrict luminaire's ventilation by covering with material that will cause luminaire to overheat and potentially shorten the life span.
- Ensure LED luminaire has the correct polarity before installation.



WARNING: To reduce the risk of personal injury or property damage from fire, electrical shock, falling parts, abrasions, burns and all other hazards, read all provided warnings and follow installation instructions.

This product should be installed, inspected and maintained by a qualified and licensed electrician. Installation of luminaire must be in accordance with NEC and local code requirements.



### DIMENSIONS

100W







Cable Length
AC: 39.8"
DIM: 9.8" - 11.8"

## 200W







### Bracket Mount



150W

### Microwave Mount





Installation Manual **HBU** HIGH BAY UFO LED

### WIRING DIAGRAM



INSTALLATION OPTIONS



For the above installation options, secure the fixture with safety ropes.





### HOOK MOUNT INSTALLATION



\*

 $\bigcirc$ 



### **BRACKET MOUNT INSTALLATION**



### SAVE THESE INSTRUCTIONS

4



### MICROWAVE MOUNT INSTALLATION



 $\rightarrow$