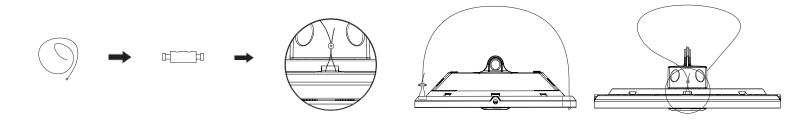

ten the life span.
- Ensure LED luminaire has the correct polarity before installation.



WARNING: To reduce the risk of personal injury or property damage from fire, electrical shock, falling parts, abrasions, burns and all other hazards, read all provided warnings and follow installation instructions.

This product should be installed, inspected and maintained by a qualified and licensed electrician. Installation of luminaire must be in accordance with NEC and local code requirements.



### DIMENSIONS

100W







Cable Length
AC: 39.8"
DIM: 9.8" - 11.8"

## 200W







### Bracket Mount



150W

### Microwave Mount





Installation Manual **HBU** HIGH BAY UFO LED

### WIRING DIAGRAM



INSTALLATION OPTIONS



For the above installation options, secure the fixture with safety ropes.





### HOOK MOUNT INSTALLATION



\*

 $\bigcirc$ 



### **BRACKET MOUNT INSTALLATION**



### SAVE THESE INSTRUCTIONS

4



### MICROWAVE MOUNT INSTALLATION



 $\rightarrow$