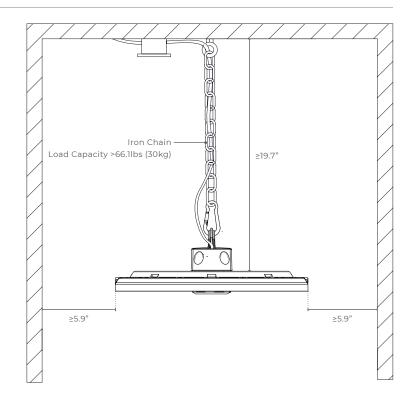

### WIRING DIAGRAM

INSTALLATION OPTIONS

For the above installation options, secure the fixture with safety ropes.

### HOOK MOUNT INSTALLATION

\*

 $\bigcirc$ 