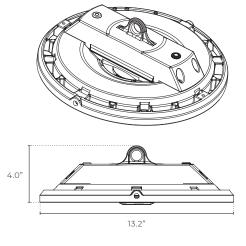

tion ratings are suitable for installation environment (refer to specification sheet as needed).
- · Do not restrict luminaire's ventilation by covering with material that will cause luminaire to overheat and potentially shorten the life span.
- Ensure LED luminaire has the correct polarity before installation.



WARNING: To reduce the risk of personal injury or property damage from fire, electrical shock, falling parts, abrasions, burns and all other hazards, read all provided warnings and follow installation instructions.

This product should be installed, inspected and maintained by a qualified and licensed electrician. Installation of luminaire must be in accordance with NEC and local code requirements.



### DIMENSIONS

100W







Cable Length
AC: 39.8"
DIM: 9.8" - 11.8"

## 200W







### Bracket Mount



150W

### Microwave Mount





Installation Manual **HBU** HIGH BAY UFO LED

### WIRING DIAGRAM



INSTALLATION OPTIONS



For the above installation options, secure the fixture with safety ropes.





### HOOK MOUNT INSTALLATION



\*

 $\bigcirc$ 



### **BRACKET MOUNT INSTALLATION**



### SAVE THESE INSTRUCTIONS

4



### MICROWAVE MOUNT INSTALLATION



 $\rightarrow$