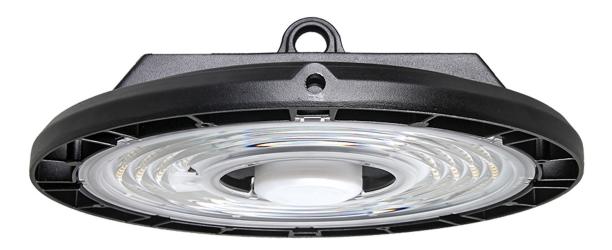

# Installation Manual HBU HIGH BAY UFO LED





#### IMPORTANT SAFETY PRECAUTIONS

#### Before you begin, read these instructions completely and carefully.

- · Be certain electrical power is OFF before and during installation, maintenance and removal.
- · Luminaire wiring must be properly grounded in accordance with the NEC and any applicable local code requirements.
- Use only UL or IEC approved wire for input/output connections.
- · Verify that supply voltage matches voltage on luminaire label. Installation to any other connection may void the warranty.
- · Wear gloves during installation to prevent injury and do not expose wiring to metal or sharp edges.
- · Do not install in areas subject to combustible vapors or gases. Verify luminaire location ratings are suitable for installation environment (refer to specification sheet as ne