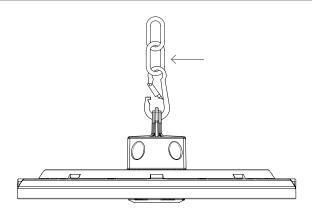

uminaire has the correct polarity before installation.



WARNING: To reduce the risk of personal injury or property damage from fire, electrical shock, falling parts, abrasions, burns and all other hazards, read all provided warnings and follow installation instructions.

This product should be installed, inspected and maintained by a qualified and licensed electrician. Installation of luminaire must be in accordance with NEC and local code requirements.



### DIMENSIONS

100W







Cable Length
AC: 39.8"
DIM: 9.8" - 11.8"

## 200W







### Bracket Mount



150W

### Microwave Mount





Installation Manual **HBU** HIGH BAY UFO LED

### WIRING DIAGRAM



INSTALLATION OPTIONS



For the above installation options, secure the fixture with safety ropes.





### HOOK MOUNT INSTALLATION



\*

 $\bigcirc$ 



### **BRACKET MOUNT INSTALLATION**



### SAVE THESE INSTRUCTIONS

4



### MICROWAVE MOUNT INSTALLATION



 $\rightarrow$