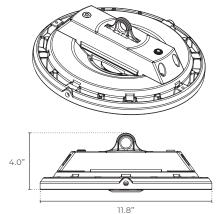

to combustible vapors or gases. Verify luminaire location ratings are suitable for installation environment (refer to specification sheet as needed).
- · Do not restrict luminaire's ventilation by covering with material that will cause luminaire to overheat and potentially shorten the life span.
- Ensure LED luminaire has the correct polarity before installation.



WARNING: To reduce the risk of personal injury or property damage from fire, electrical shock, falling parts, abrasions, burns and all other hazards, read all provided warnings and follow installation instructions.

This product should be installed, inspected and maintained by a qualified and licensed electrician. Installation of luminaire must be in accordance with NEC and local code requirements.



### DIMENSIONS

100W







Cable Length
AC: 39.8"
DIM: 9.8" - 11.8"

## 200W







### Bracket Mount



150W

### Microwave Mount





Installation Manual **HBU** HIGH BAY UFO LED

### WIRING DIAGRAM



INSTALLATION OPTIONS



For the above installation options, secure the fixture with safety ropes.





### HOOK MOUNT INSTALLATION



\*

 $\bigcirc$ 



### **BRACKET MOUNT INSTALLATION**



### SAVE THESE INSTRUCTIONS

4



### MICROWAVE MOUNT INSTALLATION



 $\rightarrow$