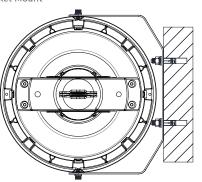

for installation environment (refer to specification sheet as needed).
- · Do not restrict luminaire's ventilation by covering with material that will cause luminaire to overheat and potentially shorten the life span.
- Ensure LED luminaire has the correct polarity before installation.



WARNING: To reduce the risk of personal injury or property damage from fire, electrical shock, falling parts, abrasions, burns and all other hazards, read all provided warnings and follow installation instructions.

This product should be installed, inspected and maintained by a qualified and licensed electrician. Installation of luminaire must be in accordance with NEC and local code requirements.



### DIMENSIONS

100W







Cable Length
AC: 39.8"
DIM: 9.8" - 11.8"

## 200W







### Bracket Mount



150W

### Microwave Mount





Installation Manual **HBU** HIGH BAY UFO LED

### WIRING DIAGRAM



INSTALLATION OPTIONS



For the above installation options, secure the fixture with safety ropes.





### HOOK MOUNT INSTALLATION



\*

 $\bigcirc$ 



### **BRACKET MOUNT INSTALLATION**



### SAVE THESE INSTRUCTIONS

4



### MICROWAVE MOUNT INSTALLATION



 $\rightarrow$