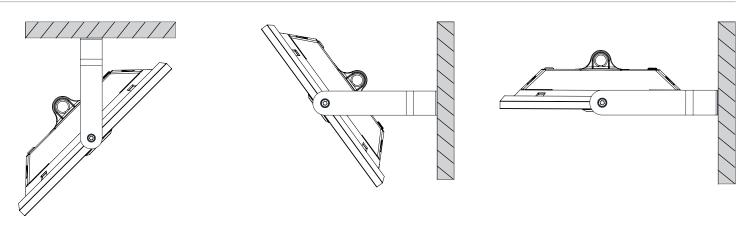

### Bracket Mount

150W

### WIRING DIAGRAM

INSTALLATION OPTIONS

For the above installation options, secure the fixture with safety ropes.

### **BRACKET MOUNT INSTALLATION**