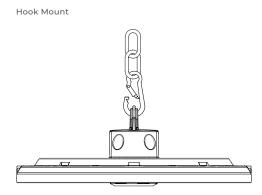

ratings are suitable for installation environment (refer to specification sheet as needed).
- · Do not restrict luminaire's ventilation by covering with material that will cause luminaire to overheat and potentially shorten the life span.
- Ensure LED luminaire has the correct polarity before installation.



WARNING: To reduce the risk of personal injury or property damage from fire, electrical shock, falling parts, abrasions, burns and all other hazards, read all provided warnings and follow installation instructions.

This product should be installed, inspected and maintained by a qualified and licensed electrician. Installation of luminaire must be in accordance with NEC and local code requirements.



### DIMENSIONS

100W







Cable Length
AC: 39.8"
DIM: 9.8" - 11.8"

## 200W







### Bracket Mount



150W

### Microwave Mount





Installation Manual **HBU** HIGH BAY UFO LED

### WIRING DIAGRAM



INSTALLATION OPTIONS



For the above installation options, secure the fixture with safety ropes.





### HOOK MOUNT INSTALLATION



\*

 $\bigcirc$ 



### **BRACKET MOUNT INSTALLATION**



### SAVE THESE INSTRUCTIONS

4



### MICROWAVE MOUNT INSTALLATION



 $\rightarrow$