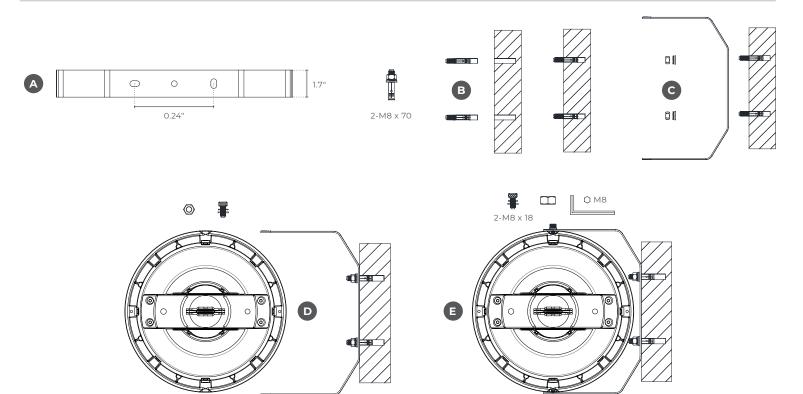

WARNING: To reduce the risk of personal injury or property damage from fire, electrical shock, falling parts, abrasions, burns and all other hazards, read all provided warnings and follow installation instructions.

This product should be installed, inspected and maintained by a qualified and licensed electrician. Installation of luminaire must be in accordance with NEC and local code requirements.



### DIMENSIONS

100W







Cable Length
AC: 39.8"
DIM: 9.8" - 11.8"

## 200W







### Bracket Mount



150W

### Microwave Mount





Installation Manual **HBU** HIGH BAY UFO LED

### WIRING DIAGRAM



INSTALLATION OPTIONS



For the above installation options, secure the fixture with safety ropes.





### HOOK MOUNT INSTALLATION



\*

 $\bigcirc$ 



### **BRACKET MOUNT INSTALLATION**



### SAVE THESE INSTRUCTIONS

4



### MICROWAVE MOUNT INSTALLATION



 $\rightarrow$