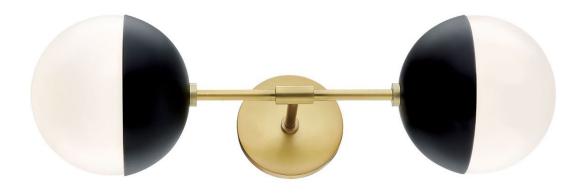

### DIMENSIONS

| <b>WIDTH</b> | HEIGHT | <b>DEPTH</b> |
|--------------|--------|--------------|
| inches       | inches | inches       |
| 22.0         | 5.9    | 7.8          |