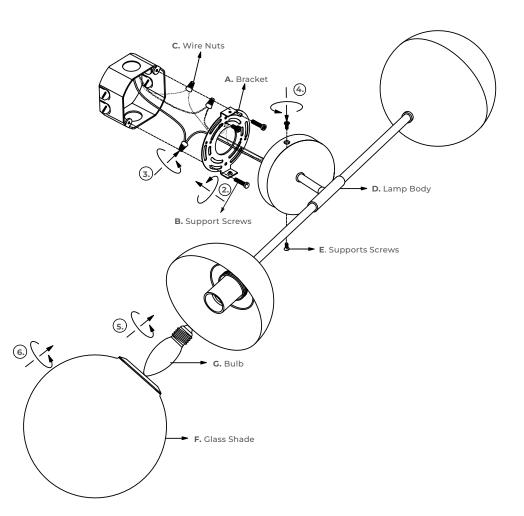

## INSTALLATION INSTRUCTIONS

1) Connect the bracket (A) to the j-box using supports screws (B).

2) Make wiring connections using wire nuts (C).

 ${\bf 3)}$  Use patterned support screws (E) to secure the lamp body (D) to the bracket (A).

4) Install the bulb (G) on the lamp holder.

5) Install the glass shade (F) on the lamp body (D).

5) Installation is complete. 🐽

#### PARTS

- A. Bracket
- B. Support Screws
- C. Wire Nuts
- D. Lamp Body
- E. Support Screws
- F. Glass Shade
- G. Bulb (Not Included)