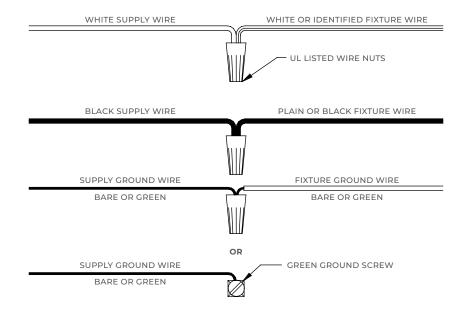

## **INSTALLATION INSTRUCTIONS**

- 1) Make electrical connections from lead wires(E) to fixture wires (F) using wire nuts (B)
- 2) Use studs(D) to secure mounting bracket(C) to junction box (A)  $\,$
- ${\bf 3)}$  Secure backplate (G) of fixture to mounting bracket using nuts (I)
- 4) Place glass shade(K) over socket, followed by socket ring(L) and light bulb(M).
- 5) Installation complete.

## **ELECTRICAL CONNECTIONS**