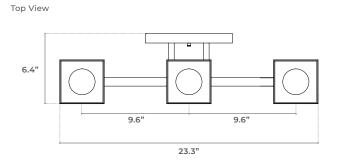

as subject to combustible vapors or gases. Verify luminaire location ratings are suitable for installation environment (refer to specification sheet as needed).
- · Do not restrict luminaire's ventilation by covering with material that will cause luminaire to overheat and potentially shorten the life span.





WARNING: To reduce the risk of personal injury or property damage from fire, electrical shock, falling parts, abrasions, burns and all other hazards, read all provided warnings and follow installation instructions.

This product should be installed, inspected and maintained by a qualified and licensed electrician. Installation of luminaire must be in accordance with NEC and local code requirements.

SAVE THESE INSTRUCTIONS



## **DIMENSIONS**

9.6"

7.9" x 4.7"

3.9" x 3.9"

5.9"



## **INSTALLATION INSTRUCTIONS**

- 1) Make electrical connections from lead wires(E) to fixture wires (F) using wire nuts (B)
- 2) Use studs(D) to secure mounting bracket(C) to junction box (A)  $\,$
- ${\bf 3)}$  Secure backplate (G) of fixture to mounting bracket using nuts (I)
- 4) Place glass shade(K) over socket, followed by socket ring(L) and light bulb(M).
- 5) Installation complete.

| PART NO. | PART DESCRIPTION | QTY |
|----------|------------------|-----|
| А        | Junction Box     | 0   |
| В        | Wire Nuts        | 3   |
| С        | Mounting Bracket | 1   |
| D        | Studs            | 2   |
| E        | Leading Wires    | 0   |
| F        | Wires            | 2   |
| G        | Canopy           | 1   |
| Н        | Screws           | 2   |
| I        | Nuts