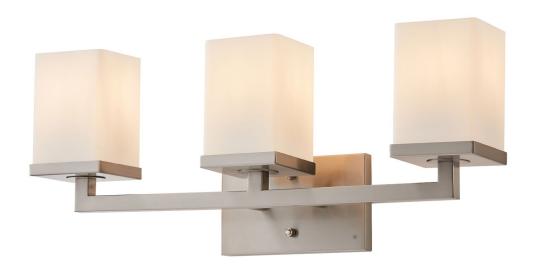

## IMPORTANT SAFETY PRECAUTIONS

Before you begin, read these instructions completely and carefully.

- · Be certain electrical power is OFF before and during installation, maintenance and removal.
- · Luminaire wiring must be properly grounded in accordance with the NEC and any applicable local code requirements.
- · Use only UL or IEC approved wire for input/output connections.
- · Verify that supply voltage matches voltage on luminaire label. Installation to any other connection may void the warranty.
- Wear gloves during installation to prevent injury and do not expose wiring to metal or sharp edges.
- · Do not install in areas subject to combustible vapors or gases. Verify luminaire location ratings are suitable for installation environment (refer to specification sheet as needed).