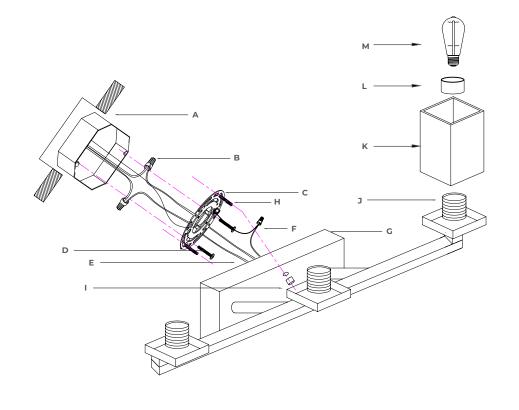

## **INSTALLATION INSTRUCTIONS**

- 1) Make electrical connections from lead wires(E) to fixture wires (F) using wire nuts (B)
- 2) Use studs(D) to secure mounting bracket(C) to junction box (A)  $\,$
- ${\bf 3)}$  Secure backplate (G) of fixture to mounting bracket using nuts (I)
- 4) Place glass shade(K) over socket, followed by socket ring(L) and light bulb(M).
- 5) Installation complete.

| PART NO. | PART DESCRIPTION | QTY |
|----------|------------------|-----|
| А        | Junction Box     | 0   |
| В        | Wire Nuts        | 3   |
| С        | Mounting Bracket | 1   |
| D        | Studs            | 2   |
| E        | Leading Wires    | 0   |
| F        | Wires            | 2   |
| G        | Canopy           | 1   |
| Н        | Screws           | 2   |
| I        | Nuts             | 2   |
| J        | Sockets          | 3   |
| K        | Glass Shades     | 3   |
| L        | Socket Rings     | 3   |
| М        | Bulb             | 0   |