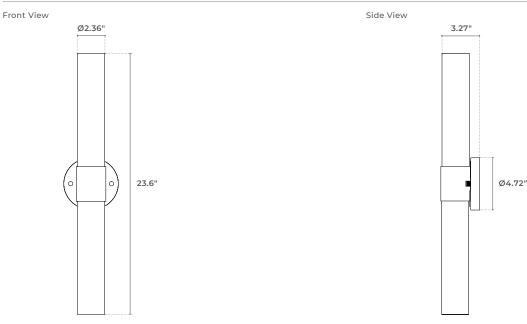

gases. Verify luminaire location ratings are suitable for installation environment (refer to specification sheet as needed).
- · Do not restrict luminaire's ventilation by covering with material that will cause luminaire to overheat and potentially shorten the life span.
- · Ensure LED luminaire has the correct polarity before installation.



WARNING: To reduce the risk of personal injury or property damage from fire, electrical shock, falling parts, abrasions, burns and all other hazards, read all provided warnings and follow installation instructions.

This product should be installed, inspected and maintained by a qualified and licensed electrician. Installation of luminaire must be in accordance with NEC and local code requirements.

## SAVE THESE INSTRUCTIONS

1



#### DIMENSIONS



#### INSTALLATION INSTRUCTIONS

1) Make electrical connections from (D) to (E) using wire nuts (B)  $% \left( {{\rm{B}}} \right)$ 

**2)** Use mounting screws (G) to connect mounting bracket (C) to j-box

3) Use studs (F) to connect fixture body (L) to mounting bracket (C) and j-box. Secure using head screws (K)

4) Screw lamp (provided by others) into socket (J). Attach glass (H) to lamp body.

5) Installation is complete. 🐽

#### PARTS INCLUDED

| QTY | PART DESCRIPTION | CODE |
|-----|------------------|------|
| 0   | Junction Box     | A    |
| 3   | Wire Nuts        | В    |
| 1   | Mounting Bracket | С    |
| 0   | Leading Wires    | D    |
| 4   | Wires            | E    |
| 2   | Studs            | F    |
| 2   | Mounting Screws  | G    |
| 2   | Glass            | Н    |
| 0