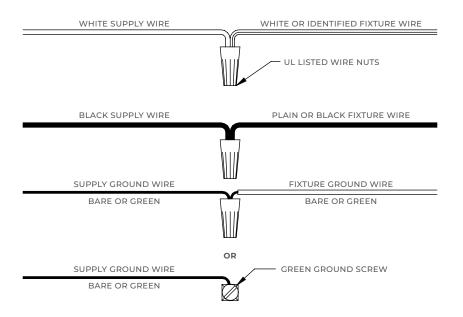

### **ELECTRICAL CONNECTIONS**

#### INSTALLATION INSTRUCTIONS

1) Make electrical connections from (D) to (E) using wire nuts (B)  $% \left( {{\rm{B}}} \right)$ 

**2)** Use mounting screws (G) to connect mounting bracket (C) to j-box

3) Use studs (F) to connect fixture body (L) to mounting bracket (C) and j-box. Secure using head screws (K)