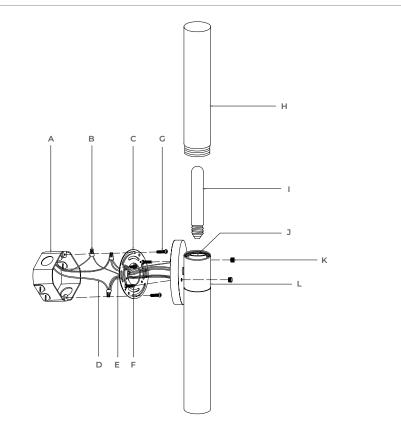

#### INSTALLATION INSTRUCTIONS

1) Make electrical connections from (D) to (E) using wire nuts (B)  $% \left( {{\rm{B}}} \right)$ 

**2)** Use mounting screws (G) to connect mounting bracket (C) to j-box

3) Use studs (F) to connect fixture body (L) to mounting bracket (C) and j-box. Secure using head screws (K)

4) Screw lamp (provided by others) into socket (J). Attach glass (H) to lamp body.

5) Installation is complete. 🐽

#### PARTS INCLUDED

| QTY | PART DESCRIPTION | CODE |
|-----|------------------|------|
| 0   | Junction Box     | A    |
| 3   | Wire Nuts        | В    |
| 1   | Mounting Bracket | С    |
| 0   | Leading Wires    | D    |
| 4   | Wires            | E    |
| 2   | Studs            | F    |
| 2   | Mounting Screws  | G    |
| 2   | Glass            | Н    |
| 0   | Light Bulb       | I    |
| 2   | Lamp Holder      | J    |
| 2   | Head Screws      | К    |
| 1   | Lamp Body        | L    |