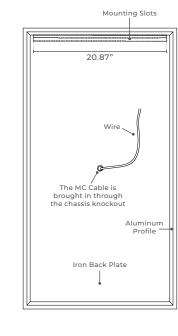

## **INSTALLATION INSTRUCTIONS**

- A) Secure the mounting plate to the wall with screws.
- B) Make wiring connections with the wall junction box.
- C) Place the mirror on the plate and adjust the position.
- D) Installation complete.