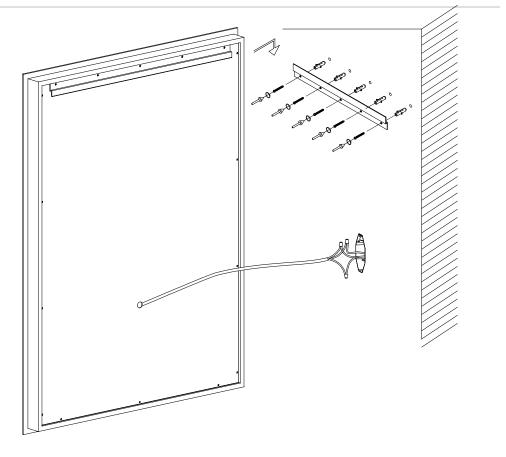

## **INSTALLATION INSTRUCTIONS**

- A) Secure the mounting plate to the wall with screws.
- B) Make wiring connections with the wall junction box.
- C) Place the mirror on the plate and adjust the position.
- D) Installation complete.