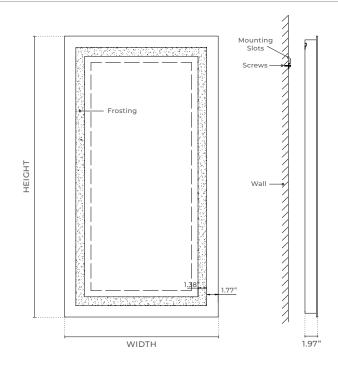

## **DIMENSIONS**

| SIZE | WIDTH<br>inches | <b>HEIGHT</b> inches | ANTI-FOG SIZE inches |
|------|-----------------|----------------------|----------------------|
| 2436 | 24              | 36                   | 13.8 X 17.7          |
| 2432 | 24              | 32                   | 13.8 X 15.7          |
| 3042 | 30              | 42                   | 15.7 X 19.7          |
| 3636 | 36              | 36                   | 19.7 X 15.7          |
| 3648 | 36              | 48                   | 17.7 X 21.7          |
| 3660 | 36              | 60                   | 17.7 X 31.5          |
| 4040 | 40              | 40                   | 19.7 X 19.7          |