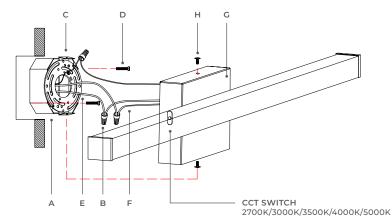

## **INSTALLATION INSTRUCTIONS - FIELD SELECTABLE CCT**

ATTENTION: If the external flexible cable or cord is damaged. It shall be replaced by the manufacturer to avoid any risks. This lamp is for indoor use only.

## PARTS INCLUDED

| QTY | PART DESCRIPTION | CODE |
|-----|------------------|------|
| 0   | Junction Box     | А    |
| 3   | Wire Nuts        | В    |
| 1   | Mounting Bracket | С    |
| 2   | Studs            | D    |
| 0   | Leading Wires    | E    |
| 2   | Wires            | F    |
| 1   | Canopy           | G    |
| 2   | Screws           | Н    |
| 1   | CCT Switch       |      |