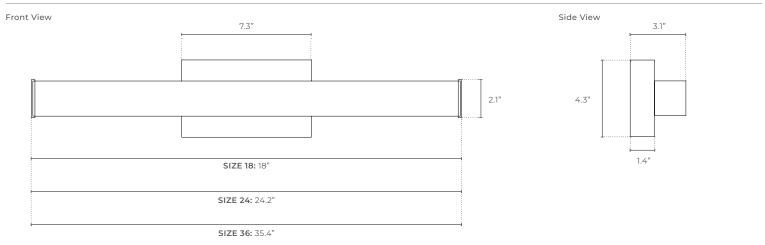

ct to combustible vapors or gases. Verify luminaire location ratings are suitable for installation environment (refer to specification sheet as needed).
- Do not restrict luminaire's ventilation by covering with material that will cause luminaire to overheat and potentially shorten the life span.
- · Ensure LED luminaire has the correct polarity before installation.





WARNING: To reduce the risk of personal injury or property damage from fire, electrical shock, falling parts, abrasions, burns and all other hazards, read all provided warnings and follow installation instructions.

This product should be installed, inspected and maintained by a qualified and licensed electrician. Installation of luminaire must be in accordance with NEC and local code requirements.



#### **DIMENSIONS**



#### **INSTALLATION INSTRUCTIONS - SINGLE CCT**

ATTENTION: If the external flexible cable or cord is damaged. It shall be replaced by the manufacturer to avoid any risks. This lamp is for indoor use only.



### PARTS INCLUDED

| QTY | PART DESCRIPTION | CODE |
|-----|------------------|------|
| 0   | Junction Box     | А    |
| 3   | Wire Nuts        | В    |
| 1   | Mounting Bracket | С    |
| 2   | Studs            | D    |
| 0   | Leading Wires    | E    |
| 2   | Wires            | F    |
| 1   | Canopy           | G    |
| 2   | Screws           | Н    |

## **INSTALLATION INSTRUCTIONS - FIELD SELECTABLE CCT**

ATTENTION: If the external flexible cable or cord is damaged. It shall be replaced by the manufacturer to avoid any risks. This lamp is for indoor use only.



## PARTS IN