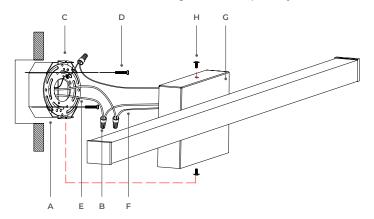

### PARTS INCLUDED

| QTY | PART DESCRIPTION | CODE |
|-----|------------------|------|
| 0   | Junction Box     | А    |
| 3   | Wire Nuts        | В    |
| 1   | Mounting Bracket | С    |
| 2   | Studs            | D    |
| 0   | Leading Wires    | E    |
| 2   | Wires            | F    |
| 1   | Canopy           | G    |
| 2   | Screws           | Н    |

## PARTS INCLUDED

| QTY | PART DESCRIPTION | CODE |
|-----|------------------|------|
| 0   | Junction Box     | А    |
| 3   | Wire Nuts        | В    |
| 1   | Mounting Bracket | С    |
| 2   | Studs            | D    |
| 0   | Leading Wires    | E    |
| 2   | Wires            | F    |
| 1   | Canopy           | G    |
| 2   | Screws           | Н    |
| 1   | CCT Switch       |      |