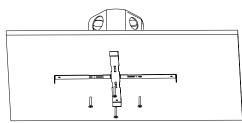

### **INSTALLATION INSTRUCTIONS**

 $\ensuremath{\mathbf{A}}\xspace$  Screw the mounting bracket into the ceiling with the provided screws.

B) Align the panel with the bracket

C) Make electrical connections and affix the panel.