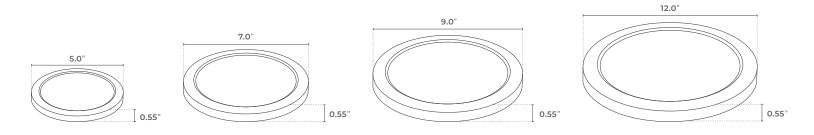

pors or gases. Verify luminaire location ratings are suitable for installation environment (refer to specification sheet as needed).
- · Do not restrict luminaire's ventilation by covering with material that will cause luminaire to overheat and potentially shorten the life span.
- $\cdot$   $\;$  Ensure LED luminaire has the correct polarity before installation.





**WARNING:** To reduce the risk of personal injury or property damage from fire, electrical shock, falling parts, abrasions, burns and all other hazards, read all provided warnings and follow installation instructions.

This product should be installed, inspected and maintained by a qualified and licensed electrician. Installation of luminaire must be in accordance with NEC and local code requirements.



#### **DIMENSIONS**



### **INSTALLATION INSTRUCTIONS**

 $\ensuremath{\mathbf{A}}\xspace$  Screw the mounting bracket into the ceiling with the provided screws.



B) Align the panel with the bracket



C) Make electrical connections and affix the panel.



#### PREPARE ELECTRICAL WIRING



### **Electrical Requirements**

• The LED luminaire must be connected to the main supply according to its ratings on the product label.



## **Grounding Instructions**

· The grounding and bonding of the overall system shall be done in accordance with the NEC.

# **ELECTRICAL CONNECTION INSTRUCTIONS**