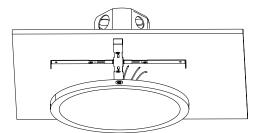

### **INSTALLATION INSTRUCTIONS**

 $\ensuremath{\mathbf{A}}\xspace$  Screw the mounting bracket into the ceiling with the provided screws.

B) Align the panel with the bracket

C) Make electrical connections and affix the panel.