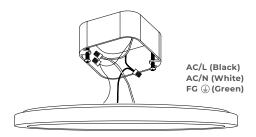

# **ELECTRICAL CONNECTION INSTRUCTIONS**

### **Electrical Requirements**

• The LED luminaire must be connected to the main supply according to its ratings on the product label.

## **Grounding Instructions**

· The grounding and bonding of the overall system shall be done in accordance with the NEC.