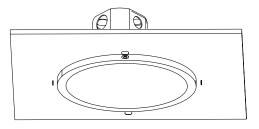

eat and potentially shorten the life span.
- $\cdot$   $\;$  Ensure LED luminaire has the correct polarity before installation.





**WARNING:** To reduce the risk of personal injury or property damage from fire, electrical shock, falling parts, abrasions, burns and all other hazards, read all provided warnings and follow installation instructions.

This product should be installed, inspected and maintained by a qualified and licensed electrician. Installation of luminaire must be in accordance with NEC and local code requirements.



#### **DIMENSIONS**



### **INSTALLATION INSTRUCTIONS**

 $\ensuremath{\mathbf{A}}\xspace$  Screw the mounting bracket into the ceiling with the provided screws.



B) Align the panel with the bracket



C) Make electrical connections and affix the panel.



#### PREPARE ELECTRICAL WIRING



### **Electrical Requirements**

• The LED luminaire must be connected to the main supply according to its ratings on the product label.



## **Grounding Instructions**

· The grounding and bonding of the overall system shall be done in accordance with the NEC.

# **ELECTRICAL CONNECTION INSTRUCTIONS**