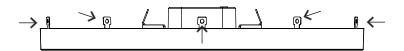

#### INSTALLATION INSTRUCTIONS

 $\ensuremath{\mathsf{A}}\xspace$  ) Choose the corresponding interchangeable trim according to the size of the SPR-WL fixture.

 ${\rm C}{\rm )}$  Flatten each protruding tab on the interchangeable trim so that the trim is fixed on the SPR-WL fixture.

B) Cover the SPR-WL fixture with the interchangeable trim.

D) Installation complete. 🐽