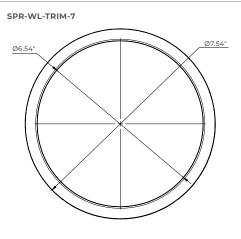

ts, abrasions, burns and all other hazards, read all provided warnings and follow installation instructions.

This product should be installed, inspected and maintained by a qualified and licensed electrician. Installation of luminaire must be in accordance with NEC and local code requirements.

### SAVE THESE INSTRUCTIONS



#### DIMENSIONS



#### INSTALLATION INSTRUCTIONS

 $\ensuremath{\mathsf{A}}\xspace$  ) Choose the corresponding interchangeable trim according to the size of the SPR-WL fixture.



 ${\rm C}{\rm )}$  Flatten each protruding tab on the interchangeable trim so that the trim is fixed on the SPR-WL fixture.



B) Cover the SPR-WL fixture with the interchangeable trim.



D) Installation complete. 🐽

### SAVE THESE INSTRUCTIONS

2



#### TRIMS



#### TRIM DIMENSIONS









## SAVE THESE INSTRUCTIONS