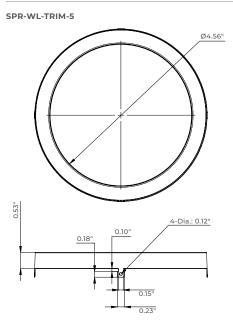

arts, abrasions, burns and all other hazards, read all provided warnings and follow installation instructions.

This product should be installed, inspected and maintained by a qualified and licensed electrician. Installation of luminaire must be in accordance with NEC and local code requirements.

### SAVE THESE INSTRUCTIONS



#### DIMENSIONS



#### INSTALLATION INSTRUCTIONS

 $\ensuremath{\mathsf{A}}\xspace$  ) Choose the corresponding interchangeable trim according to the size of the SPR-WL fixture.



 ${\rm C}{\rm )}$  Flatten each protruding tab on the interchangeable trim so that the trim is fixed on the SPR-WL fixture.



B) Cover the SPR-WL fixture with the interchangeable trim.



D) Installation complete. 🐽

### SAVE THESE INSTRUCTIONS

2



#### TRIMS



#### TRIM DIMENSIONS









## SAVE THESE INSTRUCTIONS