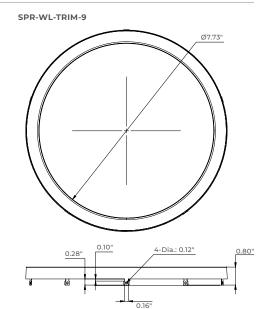

abrasions, burns and all other hazards, read all provided warnings and follow installation instructions.

This product should be installed, inspected and maintained by a qualified and licensed electrician. Installation of luminaire must be in accordance with NEC and local code requirements.

### SAVE THESE INSTRUCTIONS



#### DIMENSIONS



#### INSTALLATION INSTRUCTIONS

 $\ensuremath{\mathsf{A}}\xspace$  ) Choose the corresponding interchangeable trim according to the size of the SPR-WL fixture.



 ${\rm C}{\rm )}$  Flatten each protruding tab on the interchangeable trim so that the trim is fixed on the SPR-WL fixture.



B) Cover the SPR-WL fixture with the interchangeable trim.



D) Installation complete. 🐽

### SAVE THESE INSTRUCTIONS

2



#### TRIMS



#### TRIM DIMENSIONS









## SAVE THESE INSTRUCTIONS