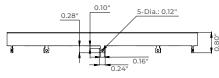

, abrasions, burns and all other hazards, read all provided warnings and follow installation instructions.

This product should be installed, inspected and maintained by a qualified and licensed electrician. Installation of luminaire must be in accordance with NEC and local code requirements.

### SAVE THESE INSTRUCTIONS



#### DIMENSIONS



#### INSTALLATION INSTRUCTIONS

 $\ensuremath{\mathsf{A}}\xspace$  ) Choose the corresponding interchangeable trim according to the size of the SPR-WL fixture.



 ${\rm C}{\rm )}$  Flatten each protruding tab on the interchangeable trim so that the trim is fixed on the SPR-WL fixture.



B) Cover the SPR-WL fixture with the interchangeable trim.



D) Installation complete. 🐽

### SAVE THESE INSTRUCTIONS

2



#### TRIMS



#### TRIM DIMENSIONS









## SAVE THESE INSTRUCTIONS