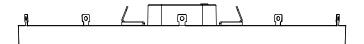

#### INSTALLATION INSTRUCTIONS

 $\ensuremath{\mathsf{A}}\xspace$  ) Choose the corresponding interchangeable trim according to the size of the SPR-WL fixture.

 ${\rm C}{\rm )}$  Flatten each protruding tab on the interchangeable trim so that the trim is fixed on the SPR-WL fixture.

B) Cover the SPR-WL fixture with the interchangeable trim.

D) Installation complete. 🐽