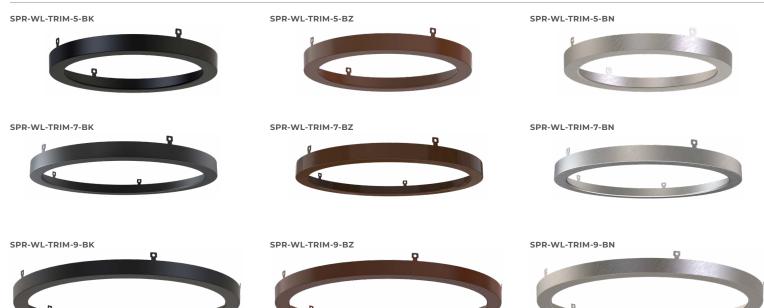

ctrical shock, falling parts, abrasions, burns and all other hazards, read all provided warnings and follow installation instructions.

This product should be installed, inspected and maintained by a qualified and licensed electrician. Installation of luminaire must be in accordance with NEC and local code requirements.

### SAVE THESE INSTRUCTIONS



#### DIMENSIONS



#### INSTALLATION INSTRUCTIONS

 $\ensuremath{\mathsf{A}}\xspace$  ) Choose the corresponding interchangeable trim according to the size of the SPR-WL fixture.



 ${\rm C}{\rm )}$  Flatten each protruding tab on the interchangeable trim so that the trim is fixed on the SPR-WL fixture.



B) Cover the SPR-WL fixture with the interchangeable trim.



D) Installation complete. 🐽

### SAVE THESE INSTRUCTIONS

2



#### TRIMS



#### TRIM DIMENSIONS









## SAVE THESE INSTRUCTIONS