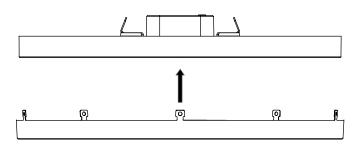

#### INSTALLATION INSTRUCTIONS

 $\ensuremath{\mathsf{A}}\xspace$  ) Choose the corresponding interchangeable trim according to the size of the SPR-WL fixture.

 ${\rm C}{\rm )}$  Flatten each protruding tab on the interchangeable trim so that the trim is fixed on the SPR-WL fixture.

B) Cover the SPR-WL fixture with the interchangeable trim.

D) Installation complete. 🐽