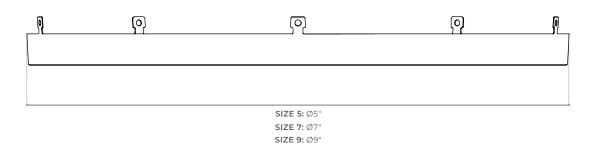

s or gases. Verify luminaire location ratings are suitable for installation environment (refer to specification sheet as needed).
- · Do not restrict luminaire's ventilation by covering with material that will cause luminaire to overheat and potentially shorten the life span.
- Ensure LED luminaire has the correct polarity before installation.



WARNING: To reduce the risk of personal injury or property damage from fire, electrical shock, falling parts, abrasions, burns and all other hazards, read all provided warnings and follow installation instructions.

This product should be installed, inspected and maintained by a qualified and licensed electrician. Installation of luminaire must be in accordance with NEC and local code requirements.

### SAVE THESE INSTRUCTIONS



#### DIMENSIONS



#### INSTALLATION INSTRUCTIONS

 $\ensuremath{\mathsf{A}}\xspace$  ) Choose the corresponding interchangeable trim according to the size of the SPR-WL fixture.



 ${\rm C}{\rm )}$  Flatten each protruding tab on the interchangeable trim so that the trim is fixed on the SPR-WL fixture.



B) Cover the SPR-WL fixture with the interchangeable trim.



D) Installation complete. 🐽

### SAVE THESE INSTRUCTIONS

2



#### TRIMS



#### TRIM DIMENSIONS









## SAVE THESE INSTRUCTIONS