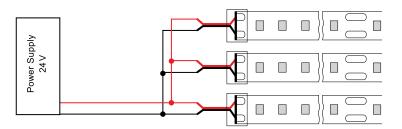

ons to the luminaire
- · Electrostatic discharge can damage the LED tapelight.
- · Do not touch or clean the LEDs.
- · Not suitable for covering with thermally insulting material.





**WARNING:** To reduce the risk of personal injury or property damage from fire, electrical shock, falling parts, abrasions, burns and all other hazards, read all provided warnings and follow installation instructions.

This product should be installed, inspected and maintained by a qualified and licensed electrician. Installation of luminaire must be in accordance with NEC and local code requirements.



# **SW-1S** STATIC WHITE LED TAPELIGHT 1-STEP MACADAMS ELLIPSE

#### **DIMENSIONS**



### CONNECTION DRAWINGS OF SINGLE COLOR







## **ELECTRICAL CONNECTIONS**



### **INSTALLATION INSTRUCTIONS**

A)



**B)** Note the cutting unit (refer to page 2). Cut along the mark.



**C)** To ensure IP67 rating is maintained, seal the end cap and cable with silicone.



**D)** Remove adhesive tape on back for attachment.



**E)** Radius ≥ 1.182in(30mm)



F) To connect the LED strips, use connectors (by others) or solder the cables.

Do not exceed the maximum total length of 16.4ft (5m).

Soldering time maximum 3 seconds and a soldering temperature of max 350  $^{\circ}\text{C}$  not to be exceeded. Let solder joints cool down completely.







## **ADDITIONAL DRAWINGS**