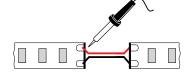

### **INSTALLATION INSTRUCTIONS**

A)

**B)** Note the cutting unit (refer to page 2). Cut along the mark.

**C)** To ensure IP67 rating is maintained, seal the end cap and cable with silicone.

**D)** Remove adhesive tape on back for attachment.