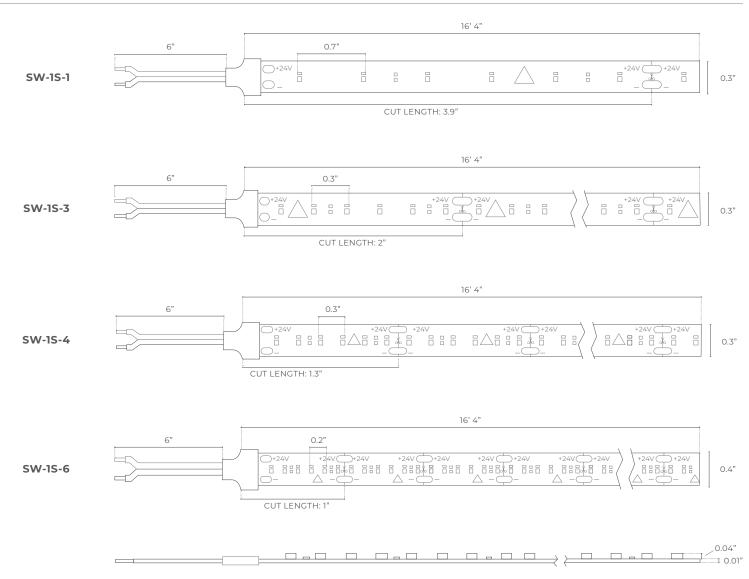

#### **DIMENSIONS**

### **INSTALLATION INSTRUCTIONS**

A)

**B)** Note the cutting unit (refer to page 2). Cut along the mark.

**C)** To ensure IP67 rating is maintained, seal the end cap and cable with silicone.

**D)** Remove adhesive tape on back for attachment.

**E)** Radius ≥ 1.182in(30mm)

F) To connect the LED strips, use connectors (by others) or solder the cables.

Do not exceed the maximum total length of 16.4ft (5m).

Soldering time maximum 3 seconds and a soldering temperature of max 350  $^{\circ}\text{C}$  not to be exceeded. Let solder joints cool down completely.