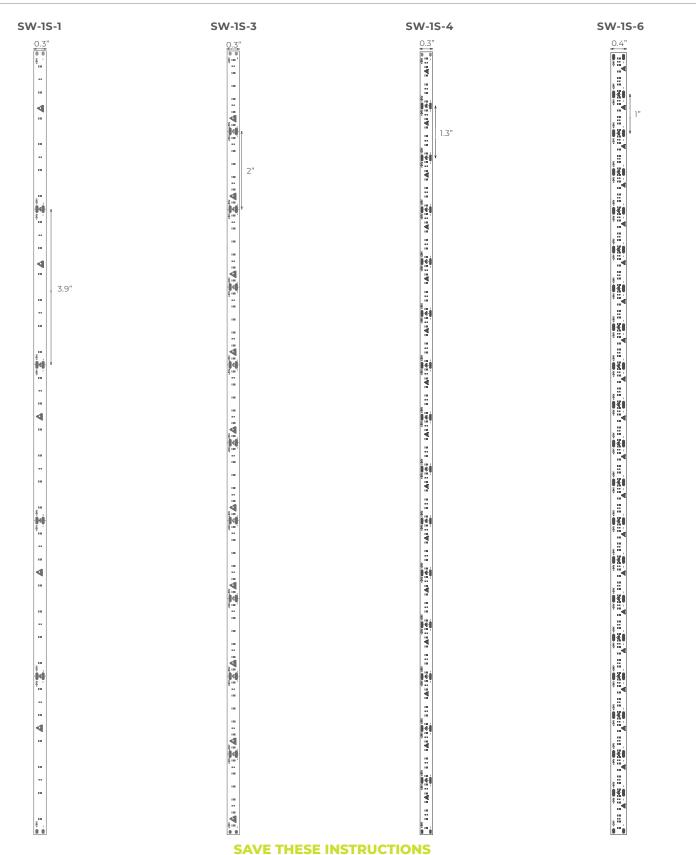

de requirements.



# **SW-1S** STATIC WHITE LED TAPELIGHT 1-STEP MACADAMS ELLIPSE

#### **DIMENSIONS**



### CONNECTION DRAWINGS OF SINGLE COLOR







## **ELECTRICAL CONNECTIONS**



### **INSTALLATION INSTRUCTIONS**

A)



**B)** Note the cutting unit (refer to page 2). Cut along the mark.



**C)** To ensure IP67 rating is maintained, seal the end cap and cable with silicone.



**D)** Remove adhesive tape on back for attachment.



**E)** Radius ≥ 1.182in(30mm)



F) To connect the LED strips, use connectors (by others) or solder the cables.

Do not exceed the maximum total length of 16.4ft (5m).

Soldering time maximum 3 seconds and a soldering temperature of max 350  $^{\circ}\text{C}$  not to be exceeded. Let solder joints cool down completely.







## **ADDITIONAL DRAWINGS**