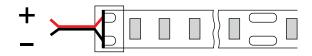

#### **DIMENSIONS**

### **INSTALLATION INSTRUCTIONS**

A)

**B)** Note the cutting unit (refer to page 2). Cut along the mark.

**C)** To ensure IP67 rating is maintained, seal the end cap and cable with silicone.

**D)** Remove adhesive tape on back for attachment.