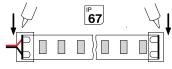

### **INSTALLATION INSTRUCTIONS**

A)

**B)** Note the cutting unit (refer to page 2). Cut along the mark.

**C)** To ensure IP67 rating is maintained, seal the end cap and cable with silicone.

**D)** Remove adhesive tape on back for attachment.