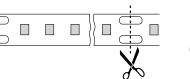

### **INSTALLATION INSTRUCTIONS**

A)

**B)** Note the cutting unit (refer to page 2). Cut along the mark.

**C)** To ensure IP67 rating is maintained, seal the end cap and cable with silicone.

**D)** Remove adhesive tape on back for attachment.