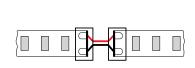

### CONNECTION DRAWINGS OF SINGLE COLOR

**E)** Radius ≥ 1.182in(30mm)

F) To connect the LED strips, use connectors (by others) or solder the cables.

Do not exceed the maximum total length of 16.4ft (5m).

Soldering time maximum 3 seconds and a soldering temperature of max 350  $^{\circ}\text{C}$  not to be exceeded. Let solder joints cool down completely.