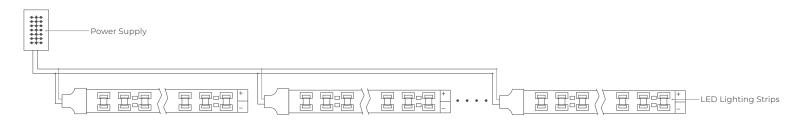

g from improper or faulty installation or operation or unauthorized modifications to the luminaire
- · Electrostatic discharge can damage the LED tapelight.
- · Do not touch or clean the LEDs.
- · Not suitable for covering with thermally insulting material.





**WARNING:** To reduce the risk of personal injury or property damage from fire, electrical shock, falling parts, abrasions, burns and all other hazards, read all provided warnings and follow installation instructions.

This product should be installed, inspected and maintained by a qualified and licensed electrician. Installation of luminaire must be in accordance with NEC and local code requirements.



# **SW-1S** STATIC WHITE LED TAPELIGHT 1-STEP MACADAMS ELLIPSE

#### **DIMENSIONS**



### CONNECTION DRAWINGS OF SINGLE COLOR







## **ELECTRICAL CONNECTIONS**



### **INSTALLATION INSTRUCTIONS**

A)



**B)** Note the cutting unit (refer to page 2). Cut along the mark.



**C)** To ensure IP67 rating is maintained, seal the end cap and cable with silicone.



**D)** Remove adhesive tape on back for attachment.



**E)** Radius ≥ 1.182in(30mm)



F) To connect the LED strips, use connectors (by others) or solder the cables.

Do not exceed the maximum total length of 16.4ft (5m).

Soldering time maximum 3 seconds and a soldering temperature of max 350  $^{\circ}\text{C}$  not to be exceeded. Let solder joints cool down completely.







## **ADDITIONAL DRAWINGS**