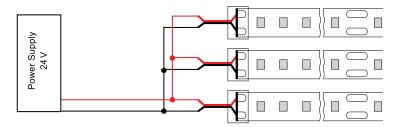

Do not touch or clean the LEDs.
- $\cdot$   $\,$  Not suitable for covering with thermally insulting material.





**WARNING:** To reduce the risk of personal injury or property damage from fire, electrical shock, falling parts, abrasions, burns and all other hazards, read all provided warnings and follow installation instructions.

This product should be installed, inspected and maintained by a qualified and licensed electrician. Installation of luminaire must be in accordance with NEC and local code requirements.



## SW-3S STATIC WHITE LED TAPELIGHT **3-STEP MACADAMS ELLIPSE**

#### **DIMENSIONS**



#### **CONNECTION DRAWINGS OF SINGLE COLOR**





# **SW-3S** STATIC WHITE LED TAPELIGHT 3-STEP MACADAMS ELLIPSE

## **ELECTRICAL CONNECTIONS**



### **INSTALLATION INSTRUCTIONS**

A)



**B)** Note the cutting unit (refer to page 2). Cut along the mark.



**C)** To ensure IP67 rating is maintained, seal the end cap and cable with silicone.



**D)** Remove adhesive tape on back for attachment.



**E)** Radius ≥ 1.182in(30mm)



F) To connect the LED strips, use connectors (by others) or solder the cables.

Do not exceed the maximum total length of 16.4ft (5m).

Soldering time maximum 3 seconds and a soldering temperature of max 350  $^{\circ}\text{C}$  not to be exceeded. Let solder joints cool down completely.







## ADDITIONAL DRAWINGS

**SAVE THESE INSTRUCTIONS**