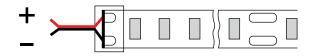

scharge can damage the LED tapelight.
- · Do not touch or clean the LEDs.
- $\cdot$   $\,$  Not suitable for covering with thermally insulting material.





**WARNING:** To reduce the risk of personal injury or property damage from fire, electrical shock, falling parts, abrasions, burns and all other hazards, read all provided warnings and follow installation instructions.

This product should be installed, inspected and maintained by a qualified and licensed electrician. Installation of luminaire must be in accordance with NEC and local code requirements.



## SW-3S STATIC WHITE LED TAPELIGHT **3-STEP MACADAMS ELLIPSE**

#### **DIMENSIONS**



#### **CONNECTION DRAWINGS OF SINGLE COLOR**





# **SW-3S** STATIC WHITE LED TAPELIGHT 3-STEP MACADAMS ELLIPSE

## **ELECTRICAL CONNECTIONS**



### **INSTALLATION INSTRUCTIONS**

A)



**B)** Note the cutting unit (refer to page 2). Cut along the mark.



**C)** To ensure IP67 rating is maintained, seal the end cap and cable with silicone.



**D)** Remove adhesive tape on back for attachment.



**E)** Radius ≥ 1.182in(30mm)



F) To connect the LED strips, use connectors (by others) or solder the cables.

Do not exceed the maximum total length of 16.4ft (5m).

Soldering time maximum 3 seconds and a soldering temperature of max 350  $^{\circ}\text{C}$  not to be exceeded. Let solder joints cool down completely.







## ADDITIONAL DRAWINGS

**SAVE THESE INSTRUCTIONS**