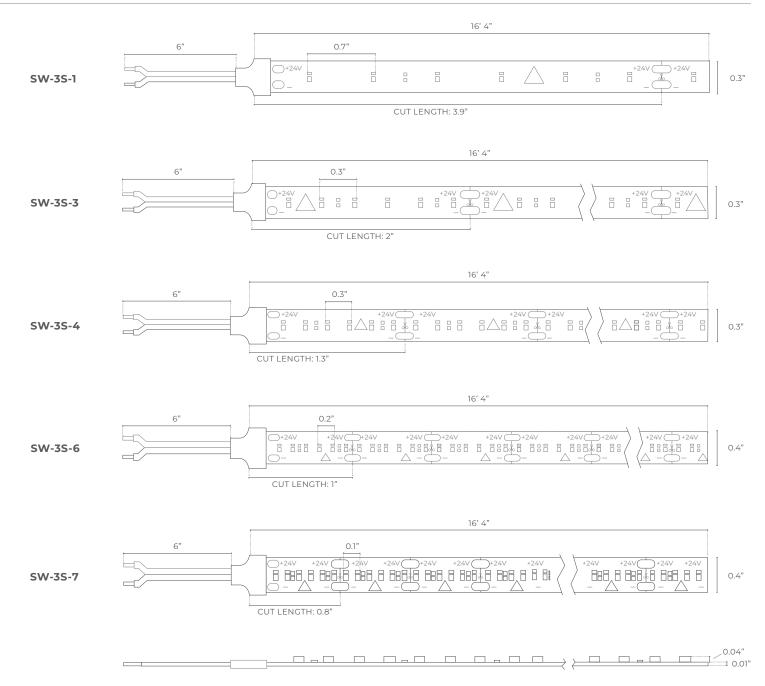

#### **DIMENSIONS**

### **INSTALLATION INSTRUCTIONS**

A)

**B)** Note the cutting unit (refer to page 2). Cut along the mark.

**C)** To ensure IP67 rating is maintained, seal the end cap and cable with silicone.

**D)** Remove adhesive tape on back for attachment.

**E)** Radius ≥ 1.182in(30mm)

F) To connect the LED strips, use connectors (by others) or solder the cables.

Do not exceed the maximum total length of 16.4ft (5m).

Soldering time maximum 3 seconds and a soldering temperature of max 350  $^{\circ}\text{C}$  not to be exceeded. Let solder joints cool down completely.