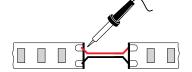

**E)** Radius ≥ 1.182in(30mm)

F) To connect the LED strips, use connectors (by others) or solder the cables.

Do not exceed the maximum total length of 16.4ft (5m).

Soldering time maximum 3 seconds and a soldering temperature of max 350  $^{\circ}\text{C}$  not to be exceeded. Let solder joints cool down completely.