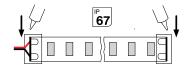

### **INSTALLATION INSTRUCTIONS**

A)

**B)** Note the cutting unit (refer to page 2). Cut along the mark.

**C)** To ensure IP67 rating is maintained, seal the end cap and cable with silicone.

**D)** Remove adhesive tape on back for attachment.