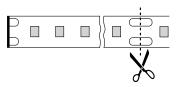

### **INSTALLATION INSTRUCTIONS**

A)

**B)** Note the cutting unit (refer to page 2). Cut along the mark.

**C)** To ensure IP67 rating is maintained, seal the end cap and cable with silicone.

**D)** Remove adhesive tape on back for attachment.