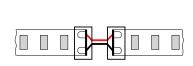

C WHITE LED TAPELIGHT **3-STEP MACADAMS ELLIPSE**

#### **DIMENSIONS**



#### **CONNECTION DRAWINGS OF SINGLE COLOR**





# **SW-3S** STATIC WHITE LED TAPELIGHT 3-STEP MACADAMS ELLIPSE

## **ELECTRICAL CONNECTIONS**



### **INSTALLATION INSTRUCTIONS**

A)



**B)** Note the cutting unit (refer to page 2). Cut along the mark.



**C)** To ensure IP67 rating is maintained, seal the end cap and cable with silicone.



**D)** Remove adhesive tape on back for attachment.



**E)** Radius ≥ 1.182in(30mm)



F) To connect the LED strips, use connectors (by others) or solder the cables.

Do not exceed the maximum total length of 16.4ft (5m).

Soldering time maximum 3 seconds and a soldering temperature of max 350  $^{\circ}\text{C}$  not to be exceeded. Let solder joints cool down completely.







## ADDITIONAL DRAWINGS

**SAVE THESE INSTRUCTIONS**