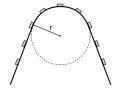

**E)** Radius ≥ 1.182in(30mm)

F) To connect the LED strips, use connectors (by others) or solder the cables.

Do not exceed the maximum total length of 16.4ft (5m).

Soldering time maximum 3 seconds and a soldering temperature of max 350  $^{\circ}\text{C}$  not to be exceeded. Let solder joints cool down completely.