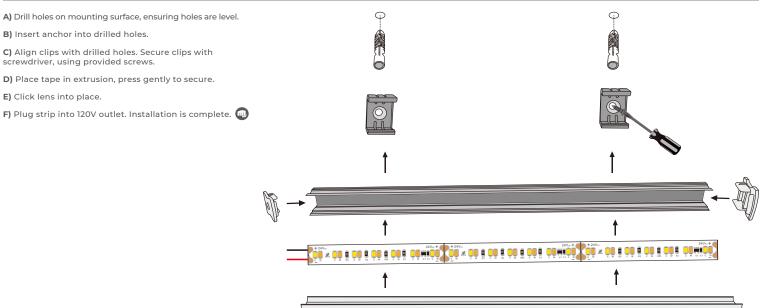

to the luminaire.
- · Electrostatic discharge can damage the LED tapelight.
- · Do not touch or clean the LEDs.
- · Not suitable for covering with thermally insulting material.



**WARNING:** To reduce the risk of personal injury or property damage from fire, electrical shock, falling parts, abrasions, burns and all other hazards, read all provided warnings and follow installation instructions.

This product should be installed, inspected and maintained by a qualified and licensed electrician. Installation of luminaire must be in accordance with NEC and local code requirements.

## SAVE THESE INSTRUCTIONS

1



# **SW-AC-HO** STATIC WHITE LED TAPELIGHT DIRECT AC HIGH OUTPUT

Installation Manual

#### DIMENSIONS



### ADDITIONAL IMAGERY



### ALUMINUM CHANNEL INSTALLATION INSTRUCTIONS



## SAVE THESE INSTRUCTIONS



# **SW-AC-HO** STATIC WHITE LED TAPELIGHT DIRECT AC HIGH OUTPUT

### **BRACKET INSTALLATION INSTRUCTIONS**

A) Drill holes on mounting surface, ensuring holes are level.

B) Align bracket clips with drilled holes. Secure clips with screwdriver, using provided screws.

C) Secure strip in brackets.

D) Plug strip into 120V outlet. Installation is complete. 🐽



## SAVE THESE INSTRUCTIONS