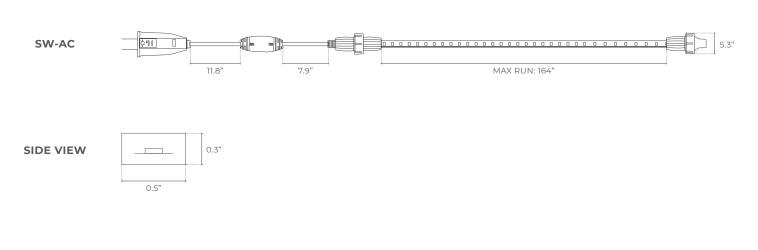

m improper or faulty installation or operation or unauthorized modifications to the luminaire.
- · Electrostatic discharge can damage the LED tapelight.
- · Do not touch or clean the LEDs.
- · Not suitable for covering with thermally insulting material.



**WARNING:** To reduce the risk of personal injury or property damage from fire, electrical shock, falling parts, abrasions, burns and all other hazards, read all provided warnings and follow installation instructions.

This product should be installed, inspected and maintained by a qualified and licensed electrician. Installation of luminaire must be in accordance with NEC and local code requirements.

## SAVE THESE INSTRUCTIONS

1



# **SW-AC-HO** STATIC WHITE LED TAPELIGHT DIRECT AC HIGH OUTPUT

Installation Manual

#### DIMENSIONS



### ADDITIONAL IMAGERY



### ALUMINUM CHANNEL INSTALLATION INSTRUCTIONS



## SAVE THESE INSTRUCTIONS



# **SW-AC-HO** STATIC WHITE LED TAPELIGHT DIRECT AC HIGH OUTPUT

### **BRACKET INSTALLATION INSTRUCTIONS**

A) Drill holes on mounting surface, ensuring holes are level.

B) Align bracket clips with drilled holes. Secure clips with screwdriver, using provided screws.

C) Secure strip in brackets.

D) Plug strip into 120V outlet. Installation is complete. 🐽



## SAVE THESE INSTRUCTIONS