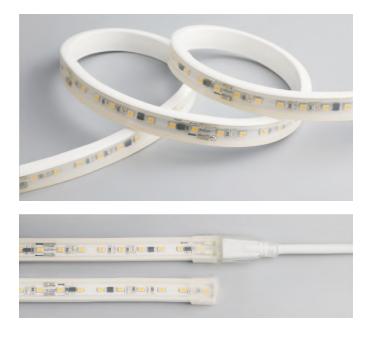

# **SW-AC-HO** STATIC WHITE LED TAPELIGHT DIRECT AC HIGH OUTPUT



RoHS Compliant



#### **IMPORTANT SAFETY PRECAUTIONS**

#### Before you begin, read these instructions completely and carefully.

- Be certain electrical power is OFF before and during installation, maintenance and removal.
- Luminaire wiring must be properly grounded in accordance with the NEC and any applicable local code requirements.
- Use only UL or IEC approved wire for input/output connections.
- · Verify that supply voltage matches voltage on luminaire label. Installation to any other connection may void the warranty.
- · Wear gloves during installation to prevent injury and do not expose wiring to metal or sharp edges.
- · Do not install in areas subject to combustible vapors or gases. Verify luminaire location ratings are suitable for installation environment (refer to specification sheet as ne