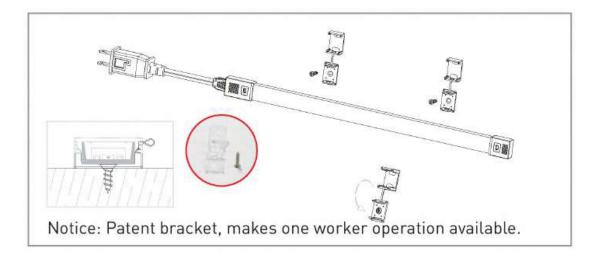

### **BRACKET INSTALLATION INSTRUCTIONS**

A) Drill holes on mounting surface, ensuring holes are level.

B) Align bracket clips with drilled holes. Secure clips with screwdriver, using provided screws.

C) Secure strip in brackets.

D) Plug strip into 120V outlet. Installation is complete. 🐽