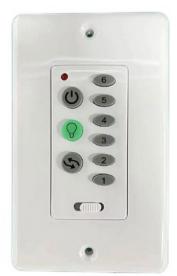

# **6WC-DIM** FAN AND LIGHT WALL CONTROL

6WC-DIM is a combo fan speed and light kit dimmer wall control that pairs with the KIWI, CIRRUS, MESOS, BLAZE, FOG, IBIS, MALLARD, and JAY ceiling fans. Functions include 6-speed motor settings, on/off fan control, on/off LED light kit control, dimming for LED light kit, direction of fan, and on/off control for the power supply (both the fan motor and LED light kit). This control also includes a memory function where the status of the fan speed and direction is saved when the power supply is turned off. When the power supplied is turned on again the previous saved setting is reloaded. The default setting for the LED light kit when turning on the power supply is full brightness.

# WALL CONTROL FUNCTIONS

- 1. LED Indicator Light
- 2. ON/OFF for fan
- 3. <u>Short Press:</u> ON/OFF for light Long Press (hold for 5 seconds): Dimmer
- 4. Direction of the fan (Reverse Switch)
- 5. Fan Speed Settings
- 6. OFF for power supply (fan and light)
- 7. ON for power supply (fan and light)