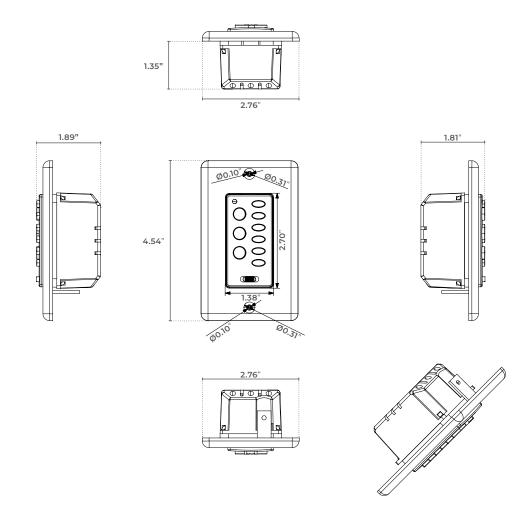

supply is turned off. When the power supplied is turned on again the previous saved setting is reloaded. The default setting for the LED light kit when turning on the power supply is full brightness.

- Residential
- Commercial
- Hospitality

# PERFORMANCE

| Warranty      | 2 years |
|---------------|---------|
| Certification | ETL     |

## ELECTRICAL

| Voltage |  |  |  | 120V |
|---------|--|--|--|------|
|---------|--|--|--|------|

#### **COMPATIBLE FANS**

| KIWI CEILING FAN LED  | FOG CEILING FAN LED     |
|-----------------------|-------------------------|
| CIRRUS CEILING FAN    | IBIS CEILING FAN LED    |
| MESOS CEILING FAN LED | MALLARD CEILING FAN E26 |
| BLAZE CEILING FAN LED | JAY CEILING FAN LED     |

## **ORDERING LOGIC**

FAMILY

6WC-DIM

EX: 6WC-DIM



## DIMENSIONS



# WALL CONTROL FUNCTIONS

- 1. LED Indicator Light
- 2. ON/OFF for fan
- 3. <u>Short Press:</u> ON/OFF for light Long Press (hold for 5 seconds): Dimmer
- 4. Direction of the fan (Reverse Switch)
- 5. Fan Speed Settings
- 6. OFF for power supply (fan and light)
- 7. ON for power supply (fan and light)





# WIRING DIAGRAM