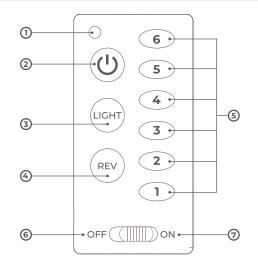

# WALL CONTROL FUNCTIONS

- 1. LED Indicator Light
- 2. ON/OFF for fan
- 3. <u>Short Press:</u> ON/OFF for light Long Press (hold for 5 seconds): Dimmer
- 4. Direction of the fan (Reverse Switch)
- 5. Fan Speed Settings
- 6. OFF for power supply (fan and light)
- 7. ON for power supply (fan and light)