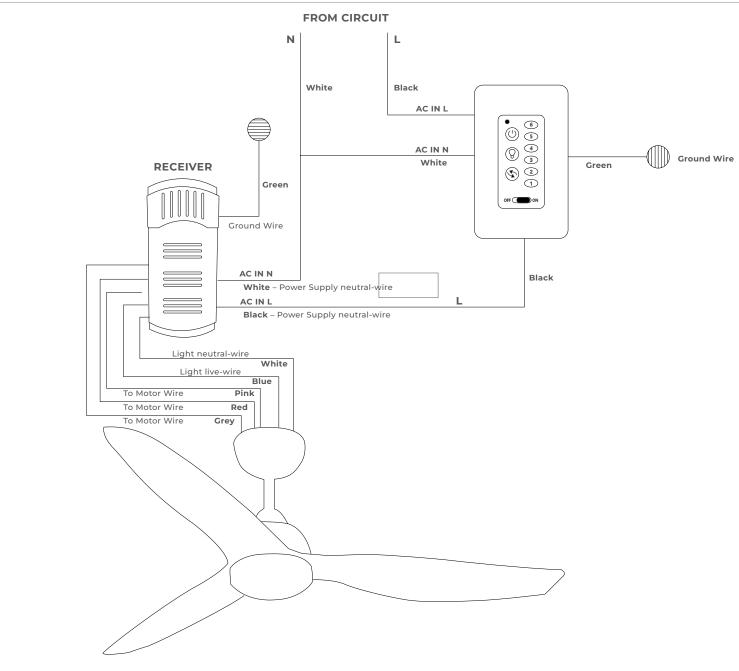

n | ETL     |

## ELECTRICAL

| Voltage |  |  |  | 120V |
|---------|--|--|--|------|
|---------|--|--|--|------|

#### **COMPATIBLE FANS**

| KIWI CEILING FAN LED  | FOG CEILING FAN LED     |
|-----------------------|-------------------------|
| CIRRUS CEILING FAN    | IBIS CEILING FAN LED    |
| MESOS CEILING FAN LED | MALLARD CEILING FAN E26 |
| BLAZE CEILING FAN LED | JAY CEILING FAN LED     |

## **ORDERING LOGIC**

FAMILY

6WC-DIM

EX: 6WC-DIM



## DIMENSIONS



# WALL CONTROL FUNCTIONS

- 1. LED Indicator Light
- 2. ON/OFF for fan
- 3. <u>Short Press:</u> ON/OFF for light Long Press (hold for 5 seconds): Dimmer
- 4. Direction of the fan (Reverse Switch)
- 5. Fan Speed Settings
- 6. OFF for power supply (fan and light)
- 7. ON for power supply (fan and light)





# WIRING DIAGRAM