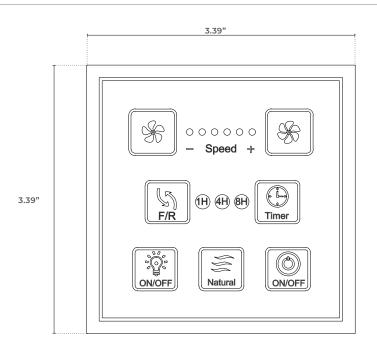

----------------------|
| Weight   | 0.28 lbs                                                                               |
| Mounting | Wall Mounted (Surface or Recessed)<br>Mounts to 86x86mm Wall Switch Box (Not Included) |

### **ELECTRICAL**

| Voltage         | 120V 50/60Hz |
|-----------------|--------------|
| Radio Frequency | 433.92MHz    |

# **COMPATIBLE FANS**

MESOS CEILING FAN LED CIRRUS CEILING FAN

EX: 6WC-LD-OO-BK **ORDERING LOGIC** 

| FAMILY |    | FAN SIZE                       | C  | ONTROL | FINISH |       |
|--------|----|--------------------------------|----|--------|--------|-------|
| 6WC    |    | LD                             | 00 |        | вк     |       |
|        | LD | Large 72" - 120" DIAMETER FANS | 00 | On/Off | вк     | Black |



## **DIMENSIONS**



## WALL CONTROL FUNCTIONS

- 1. Decrease Fan Speed
- 2. Increase Fan Speed
- 3. Reverse Fan Direction (Reverse Switch)
- 4. Timer (1 hr / 4 hr / 8 hr)
- 5. Light ON/OFF Function
- 6. Fan ON/OFF Function
- 7. Natural Wind: Automatic Fan Speeds