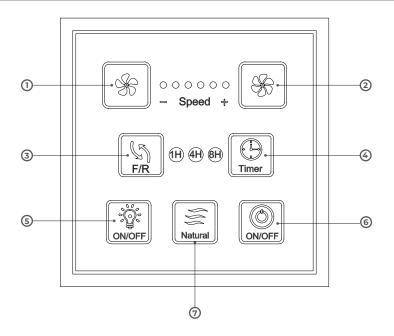

## WALL CONTROL FUNCTIONS

- 1. Decrease Fan Speed
- 2. Increase Fan Speed
- 3. Reverse Fan Direction (Reverse Switch)
- 4. Timer (1 hr / 4 hr / 8 hr)
- 5. Light ON/OFF Function
- 6. Fan ON/OFF Function
- 7. Natural Wind: Automatic Fan Speeds