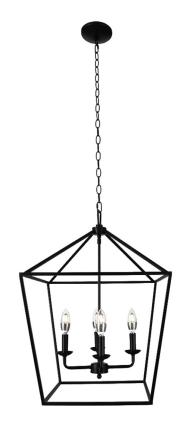

### **PHYSICAL**

| Material | terial Iron                 |  |
|----------|-----------------------------|--|
| Mounting | Suspended                   |  |
| Finish   | Matte Black                 |  |
| Source   | 4 x E12 (Lamp Not Included) |  |

# **ELECTRICAL**

| Wattage | Maximum 60W Type B |  |
|---------|--------------------|--|
| Voltage | 120V               |  |

## **DIMENSIONS**

| <b>HEIGHT</b> inches | WIDTH<br>inches | <b>DEPTH</b> inches |
|----------------------|-----------------|---------------------|
| 25                   | 18              | 18                  |