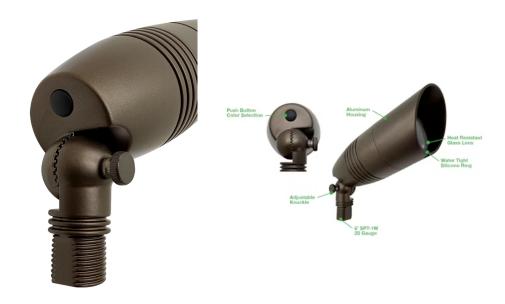

# **AL-LV** ACCENT LIGHT LOW VOLTAGE LED

The AL-LV is a versatile, high-performance low voltage landscape accent light designed to enhance outdoor environments. Featuring a durable aluminum housing and heat-resistant glass lens, it ensures long-lasting reliability in various weather conditions. Available in two finishes—oil-rubbed bronze and black —this 5W or 7W light offers selectable color temperatures ranging from 2700K to 5000K, allowing you to customize the ambiance. With a 60° beam angle and 250 or 580 lumens of light output, the AL-LV series is ETL listed for safety, and its adjustable knuckle provides flexible installation options for perfect illumination in any landscape.

#### **PHYSICAL**

| Material      | Aluminum                                    |
|---------------|---------------------------------------------|
| Lens Material | Heat Resistant Glass Lens                   |
| Mounting      | In Ground Stake Mounted, Adjustable Knuckle |
| Finish        | Oil-Rubbed Bronze or Black                  |
| Carton Qty    | 24                                          |

#### **PERFORMANCE**

| Certification    | ETL, Wet Location, IP65                             |  |  |
|------------------|-----------------------------------------------------|--|--|
| ССТ              | Field Selectable: 2700K, 3000K, 3500K, 4000K, 5000K |  |  |
| CRI              | 90CRI                                               |  |  |
| Beam Angle       | 60°                                                 |  |  |
| Delivered Lumens | 5W: 250, 7W: 580                                    |  |  |

#### **ELECTRICAL**

| Wattage    | 5W, 7W                                                                                    |
|------------|-------------------------------------------------------------------------------------------|
| Voltage    | 12V                                                                                       |
| Power Cord | 6" SPT-11, 20 Gauge wire for safe and reliable connections,<br>suitable for wet locations |
| Dimmable   | No                                                                                        |

## **ADDITIONAL IMAGERY**

AL-LV-7-FS5

A:Light Fixture

B:Spike

C:Wire Nuts