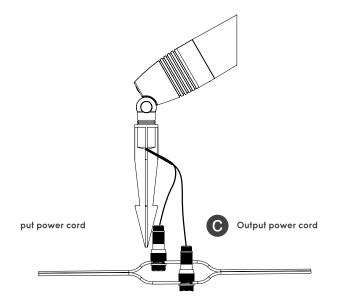

-LV-5-FS5-BK **ORDERING LOGIC** 

| FAMILY |   | SIZE |     | сст                                               | FINISH |                   |
|--------|---|------|-----|---------------------------------------------------|--------|-------------------|
| AL-LV  |   |      |     |                                                   |        |                   |
|        | 5 | 5W   | FS5 | Field Selectable<br>2700K/3000K/3500K/4000K/5000K | ВК     | Black             |
|        | 7 | 7W   |     |                                                   | ΒZ     | Oil-Rubbed Bronze |





## **DIMENSIONS**

AL-LV-5-FS5















## **DIMENSIONS**

AL-LV-7-FS5









## **ADDITIONAL IMAGERY**

AL-LV-7-FS5-BZ







## **ADDITIONAL IMAGERY**

AL-LV-7-FS5

A:Light Fixture

B:Spike

C:Wire Nuts