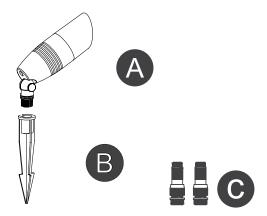

#### **PHYSICAL**

| Material      | Aluminum                                    |
|---------------|---------------------------------------------|
| Lens Material | Heat Resistant Glass Lens                   |
| Mounting      | In Ground Stake Mounted, Adjustable Knuckle |
| Finish        | Oil-Rubbed Bronze or Black                  |
| Carton Qty    | 24                                          |

#### **ELECTRICAL**

| Wattage    | 5W, 7W                                                                                    |
|------------|-------------------------------------------------------------------------------------------|
| Voltage    | 12V                                                                                       |
| Power Cord | 6" SPT-11, 20 Gauge wire for safe and reliable connections,<br>suitable for wet locations |
| Dimmable   | No                                                                                        |