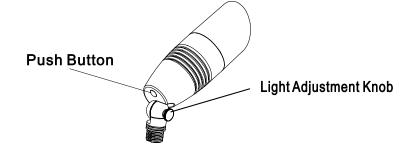

#### **ELECTRICAL**

| Wattage    | 5W, 7W                                                                                    |
|------------|-------------------------------------------------------------------------------------------|
| Voltage    | 12V                                                                                       |
| Power Cord | 6" SPT-11, 20 Gauge wire for safe and reliable connections,<br>suitable for wet locations |
| Dimmable   | No                                                                                        |