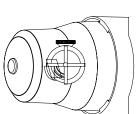

or safe and reliable connections,<br>suitable for wet locations |
| Dimmable   | No                                                                                        |

EX: AL-LV-5-FS5-BK **ORDERING LOGIC** 

| FAMILY |   | SIZE |     | сст                                               | FINISH |                   |
|--------|---|------|-----|---------------------------------------------------|--------|-------------------|
| AL-LV  |   |      |     |                                                   |        |                   |
|        | 5 | 5W   | FS5 | Field Selectable<br>2700K/3000K/3500K/4000K/5000K | ВК     | Black             |
|        | 7 | 7W   |     |                                                   | ΒZ     | Oil-Rubbed Bronze |





## **DIMENSIONS**

AL-LV-5-FS5















## **DIMENSIONS**

AL-LV-7-FS5









## **ADDITIONAL IMAGERY**

AL-LV-7-FS5-BZ







## **ADDITIONAL IMAGERY**

AL-LV-7-FS5

A:Light Fixture

B:Spike

C:Wire Nuts