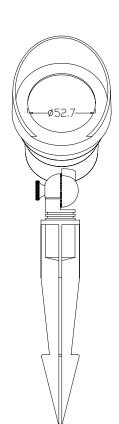

safe and reliable connections,<br>suitable for wet locations |
| Dimmable   | No                                                                                        |

EX: AL-LV-5-FS5-BK **ORDERING LOGIC** 

| FAMILY |   | SIZE |     | сст                                               | FINISH |                   |
|--------|---|------|-----|---------------------------------------------------|--------|-------------------|
| AL-LV  |   |      |     |                                                   |        |                   |
|        | 5 | 5W   | FS5 | Field Selectable<br>2700K/3000K/3500K/4000K/5000K | ВК     | Black             |
|        | 7 | 7W   |     |                                                   | ΒZ     | Oil-Rubbed Bronze |





## **DIMENSIONS**

AL-LV-5-FS5















## **DIMENSIONS**

AL-LV-7-FS5









## **ADDITIONAL IMAGERY**

AL-LV-7-FS5-BZ







## **ADDITIONAL IMAGERY**

AL-LV-7-FS5

A:Light Fixture

B:Spike

C:Wire Nuts