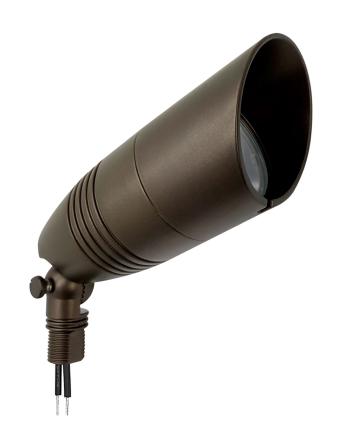

|

EX: AL-LV-5-FS5-BK **ORDERING LOGIC** 

| FAMILY |   | SIZE |     | сст                                               | FINISH |                   |
|--------|---|------|-----|---------------------------------------------------|--------|-------------------|
| AL-LV  |   |      |     |                                                   |        |                   |
|        | 5 | 5W   | FS5 | Field Selectable<br>2700K/3000K/3500K/4000K/5000K | ВК     | Black             |
|        | 7 | 7W   |     |                                                   | ΒZ     | Oil-Rubbed Bronze |





## **DIMENSIONS**

AL-LV-5-FS5















## **DIMENSIONS**

AL-LV-7-FS5









## **ADDITIONAL IMAGERY**

AL-LV-7-FS5-BZ







## **ADDITIONAL IMAGERY**

AL-LV-7-FS5

A:Light Fixture

B:Spike

C:Wire Nuts