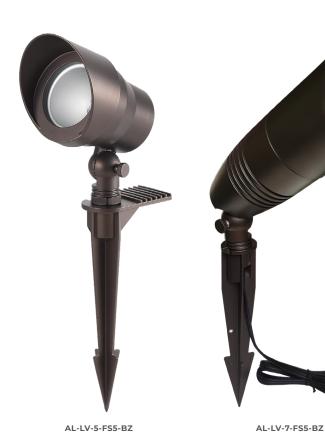

# **AL-LV** ACCENT LIGHT LOW VOLTAGE LED

The AL-LV is a versatile, high-performance low voltage landscape accent light designed to enhance outdoor environments. Featuring a durable aluminum housing and heat-resistant glass lens, it ensures long-lasting reliability in various weather conditions. Available in two finishes—oil-rubbed bronze and black —this 5W or 7W light offers selectable color temperatures ranging from 2700K to 5000K, allowing you to customize the ambiance. With a 60° beam angle and 250 or 580 lumens of light output, the AL-LV series is ETL listed for safety, and its adjustable knuckle provides flexible installation options for perfect illumination in any landscape.

EX: AL-LV-5-FS5-BK **ORDERING LOGIC** 

| FAMILY |   | SIZE |     | сст                                               | FINISH |                   |
|--------|---|------|-----|---------------------------------------------------|--------|-------------------|
| AL-LV  |   |      |     |                                                   |        |                   |
|        | 5 | 5W   | FS5 | Field Selectable<br>2700K/3000K/3500K/4000K/5000K | ВК     | Black             |
|        | 7 | 7W   |     |                                                   | ΒZ     | Oil-Rubbed Bronze |

## **ADDITIONAL IMAGERY**

AL-LV-7-FS5-BZ