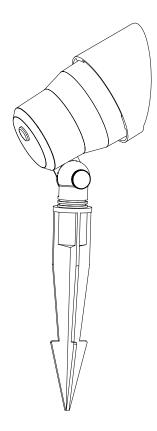

afe and reliable connections,<br>suitable for wet locations |
| Dimmable   | No                                                                                        |

EX: AL-LV-5-FS5-BK **ORDERING LOGIC** 

| FAMILY |   | SIZE |     | сст                                               | FINISH |                   |
|--------|---|------|-----|---------------------------------------------------|--------|-------------------|
| AL-LV  |   |      |     |                                                   |        |                   |
|        | 5 | 5W   | FS5 | Field Selectable<br>2700K/3000K/3500K/4000K/5000K | ВК     | Black             |
|        | 7 | 7W   |     |                                                   | ΒZ     | Oil-Rubbed Bronze |





## **DIMENSIONS**

AL-LV-5-FS5















## **DIMENSIONS**

AL-LV-7-FS5









## **ADDITIONAL IMAGERY**

AL-LV-7-FS5-BZ







## **ADDITIONAL IMAGERY**

AL-LV-7-FS5

A:Light Fixture

B:Spike

C:Wire Nuts