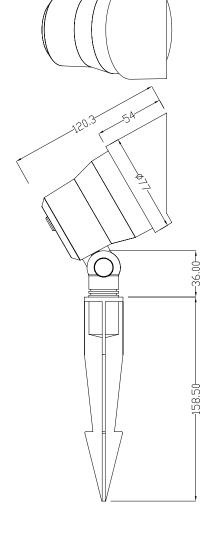

for safe and reliable connections,<br>suitable for wet locations |
| Dimmable   | No                                                                                        |

EX: AL-LV-5-FS5-BK **ORDERING LOGIC** 

| FAMILY |   | SIZE |     | сст                                               | FINISH |                   |
|--------|---|------|-----|---------------------------------------------------|--------|-------------------|
| AL-LV  |   |      |     |                                                   |        |                   |
|        | 5 | 5W   | FS5 | Field Selectable<br>2700K/3000K/3500K/4000K/5000K | ВК     | Black             |
|        | 7 | 7W   |     |                                                   | ΒZ     | Oil-Rubbed Bronze |





## **DIMENSIONS**

AL-LV-5-FS5















## **DIMENSIONS**

AL-LV-7-FS5









## **ADDITIONAL IMAGERY**

AL-LV-7-FS5-BZ







## **ADDITIONAL IMAGERY**

AL-LV-7-FS5

A:Light Fixture

B:Spike

C:Wire Nuts