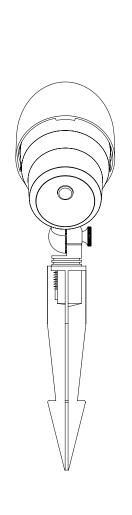

re for safe and reliable connections,<br>suitable for wet locations |
| Dimmable   | No                                                                                        |

EX: AL-LV-5-FS5-BK **ORDERING LOGIC** 

| FAMILY |   | SIZE |     | сст                                               | FINISH |                   |
|--------|---|------|-----|---------------------------------------------------|--------|-------------------|
| AL-LV  |   |      |     |                                                   |        |                   |
|        | 5 | 5W   | FS5 | Field Selectable<br>2700K/3000K/3500K/4000K/5000K | ВК     | Black             |
|        | 7 | 7W   |     |                                                   | ΒZ     | Oil-Rubbed Bronze |





## **DIMENSIONS**

AL-LV-5-FS5















## **DIMENSIONS**

AL-LV-7-FS5









## **ADDITIONAL IMAGERY**

AL-LV-7-FS5-BZ







## **ADDITIONAL IMAGERY**

AL-LV-7-FS5

A:Light Fixture

B:Spike

C:Wire Nuts