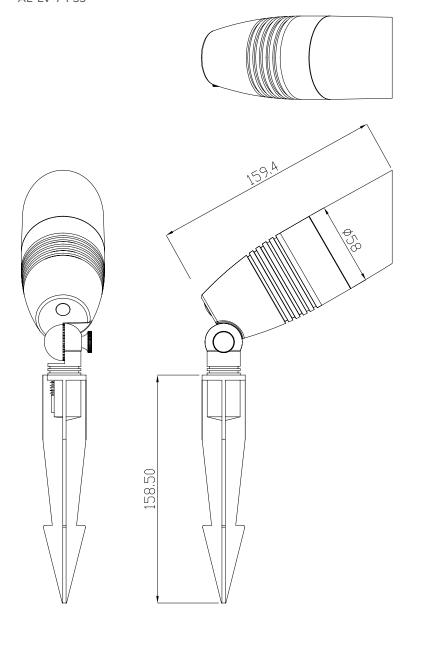

ble for wet locations |
| Dimmable   | No                                                                                        |

EX: AL-LV-5-FS5-BK **ORDERING LOGIC** 

| FAMILY |   | SIZE |     | сст                                               | FINISH |                   |
|--------|---|------|-----|---------------------------------------------------|--------|-------------------|
| AL-LV  |   |      |     |                                                   |        |                   |
|        | 5 | 5W   | FS5 | Field Selectable<br>2700K/3000K/3500K/4000K/5000K | ВК     | Black             |
|        | 7 | 7W   |     |                                                   | ΒZ     | Oil-Rubbed Bronze |





## **DIMENSIONS**

AL-LV-5-FS5















## **DIMENSIONS**

AL-LV-7-FS5









## **ADDITIONAL IMAGERY**

AL-LV-7-FS5-BZ







## **ADDITIONAL IMAGERY**

AL-LV-7-FS5

A:Light Fixture

B:Spike

C:Wire Nuts