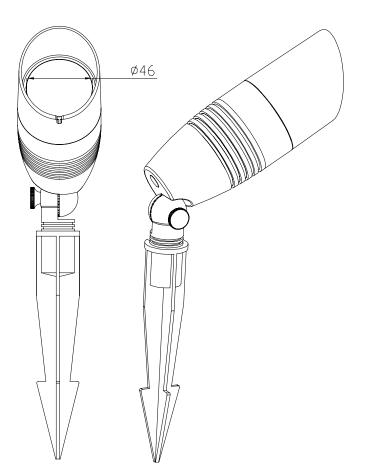

e for wet locations |
| Dimmable   | No                                                                                        |

EX: AL-LV-5-FS5-BK **ORDERING LOGIC** 

| FAMILY |   | SIZE |     | сст                                               | FINISH |                   |
|--------|---|------|-----|---------------------------------------------------|--------|-------------------|
| AL-LV  |   |      |     |                                                   |        |                   |
|        | 5 | 5W   | FS5 | Field Selectable<br>2700K/3000K/3500K/4000K/5000K | ВК     | Black             |
|        | 7 | 7W   |     |                                                   | ΒZ     | Oil-Rubbed Bronze |





## **DIMENSIONS**

AL-LV-5-FS5















## **DIMENSIONS**

AL-LV-7-FS5









## **ADDITIONAL IMAGERY**

AL-LV-7-FS5-BZ







## **ADDITIONAL IMAGERY**

AL-LV-7-FS5

A:Light Fixture

B:Spike

C:Wire Nuts