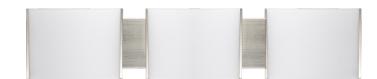

## **PHYSICAL**

| Material   | Steel & Glass                       |
|------------|-------------------------------------|
| Mounting   | Wall Mount                          |
| Finish     | Bright Satin Nickel                 |
| Lens       | Opal Diffuser                       |
| Source     | LED                                 |
| Dimensions | Width: 29" / Height: 6" / Depth: 5" |