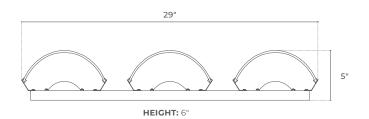

## **PHYSICAL**

| Material   | Steel & Glass                       |
|------------|-------------------------------------|
| Mounting   | Wall Mount                          |
| Finish     | Bright Satin Nickel                 |
| Lens       | Opal Diffuser                       |
| Source     | LED                                 |
| Dimensions | Width: 29" / Height: 6" / Depth: 5" |