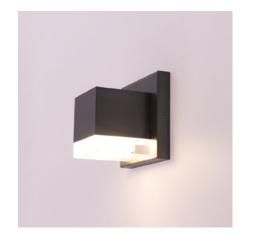

| 5               | 800                 | 10      | 80               |
| DI   | 6                | 6               | 5               | 1600                | 20      | 80               |

# ELECTRICAL

| Wattage      | 10W, 20W               |
|--------------|------------------------|
| Voltage      | 120V 60Hz              |
| Power Factor | 0.9                    |
| Dimmable     | 100-10% Triac Dimmable |

EX: ALP-D-BK

#### **ORDERING LOGIC**

| FAMILY | LENS |                 |    | FINISH |  |
|--------|------|-----------------|----|--------|--|
| ALP    |      |                 |    |        |  |
|        | D    | Direct          | вк | Black  |  |
|        | DI   | Direct/Indirect | BZ | Bronze |  |



### DIMENSIONS







#### DIRECT/INDIRECT









## ADDITIONAL IMAGERY