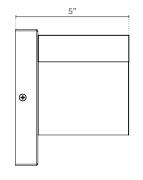

-----------------|
| D    | 6                | 6               | 5               | 800                 | 10      | 80               |
| DI   | 6                | 6               | 5               | 1600                | 20      | 80               |

# ELECTRICAL

| Wattage      | 10W, 20W               |
|--------------|------------------------|
| Voltage      | 120V 60Hz              |
| Power Factor | 0.9                    |
| Dimmable     | 100-10% Triac Dimmable |

EX: ALP-D-BK

#### **ORDERING LOGIC**

| FAMILY | LENS |                 |    | FINISH |  |
|--------|------|-----------------|----|--------|--|
| ALP    |      |                 |    |        |  |
|        | D    | Direct          | вк | Black  |  |
|        | DI   | Direct/Indirect | BZ | Bronze |  |



### DIMENSIONS







#### DIRECT/INDIRECT









## ADDITIONAL IMAGERY