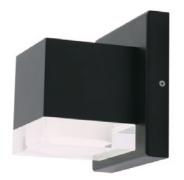

---|----------------------------------------------------------------|
| Lens     | UV Resistant Acrylic                                           |
| Mounting | Wall Mount                                                     |
| Finish   | Black, Bronze<br>Corrosion & Heat Resistant Powder Coat Finish |

#### PERFORMANCE

| Warranty      | 3 years                                         |
|---------------|-------------------------------------------------|
| Certification | cETLus, Wet Location                            |
| IP Rating     | IP65                                            |
| Rated Life    | L70 > 36,000 hours                              |
| ССТ           | Field Selectable: 2700K/3000K/3500K/4000K/5000K |
| CRI           | 90CRI                                           |



DIRECT



DIRECT/INDIRECT

# ENERGY CHART

| LENS | HEIGHT<br>inches | WIDTH<br>inches | DEPTH<br>inches | DELIVERED<br>LUMENS | WATTAGE | EFFICACY<br>Im/w |
|------|------------------|-----------------|-----------------|---------------------|---------|------------------|
| D    | 6                | 6               | 5               | 800                 | 10      | 80               |
| DI   | 6                | 6               | 5               | 1600                | 20      | 80               |

# ELECTRICAL

| Wattage      | 10W, 20W               |
|--------------|------------------------|
| Voltage      | 120V 60Hz              |
| Power Factor | 0.9                    |
| Dimmable     | 100-10% Triac Dimmable |

EX: ALP-D-BK

#### **ORDERING LOGIC**

| FAMILY | LENS |