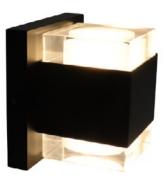

| 5               | 800                 | 10      | 80               |
| DI   | 6                | 6               | 5               | 1600                | 20      | 80               |

# ELECTRICAL

| Wattage      | 10W, 20W               |
|--------------|------------------------|
| Voltage      | 120V 60Hz              |
| Power Factor | 0.9                    |
| Dimmable     | 100-10% Triac Dimmable |

EX: ALP-D-BK

#### **ORDERING LOGIC**

| FAMILY | LENS |                 |    | FINISH |  |
|--------|------|-----------------|----|--------|--|
| ALP    |      |                 |    |        |  |
|        | D    | Direct          | вк | Black  |  |
|        | DI   | Direct/Indirect | BZ | Bronze |  |



### DIMENSIONS







#### DIRECT/INDIRECT









## ADDITIONAL IMAGERY