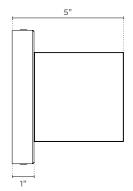

6                | 6               | 5               | 800                 | 10      | 80               |
| DI   | 6                | 6               | 5               | 1600                | 20      | 80               |

# ELECTRICAL

| Wattage      | 10W, 20W               |
|--------------|------------------------|
| Voltage      | 120V 60Hz              |
| Power Factor | 0.9                    |
| Dimmable     | 100-10% Triac Dimmable |

EX: ALP-D-BK

#### **ORDERING LOGIC**

| FAMILY | LENS |                 |    | FINISH |  |
|--------|------|-----------------|----|--------|--|
| ALP    |      |                 |    |        |  |
|        | D    | Direct          | вк | Black  |  |
|        | DI   | Direct/Indirect | BZ | Bronze |  |



### DIMENSIONS







#### DIRECT/INDIRECT









## ADDITIONAL IMAGERY