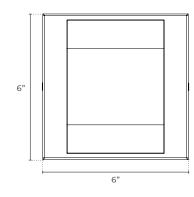

| 6                | 6               | 5               | 800                 | 10      | 80               |
| DI   | 6                | 6               | 5               | 1600                | 20      | 80               |

# ELECTRICAL

| Wattage      | 10W, 20W               |
|--------------|------------------------|
| Voltage      | 120V 60Hz              |
| Power Factor | 0.9                    |
| Dimmable     | 100-10% Triac Dimmable |

EX: ALP-D-BK

#### **ORDERING LOGIC**

| FAMILY | LENS |                 |    | FINISH |  |
|--------|------|-----------------|----|--------|--|
| ALP    |      |                 |    |        |  |
|        | D    | Direct          | вк | Black  |  |
|        | DI   | Direct/Indirect | BZ | Bronze |  |



### DIMENSIONS







#### DIRECT/INDIRECT









## ADDITIONAL IMAGERY