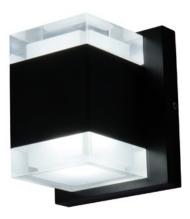

DIRECT

DIRECT/INDIRECT

# ENERGY CHART

| LENS | HEIGHT<br>inches | WIDTH<br>inches | DEPTH<br>inches | DELIVERED<br>LUMENS | WATTAGE | EFFICACY<br>Im/w |
|------|------------------|-----------------|-----------------|---------------------|---------|------------------|
| D    | 6                | 6               | 5               | 800                 | 10      | 80               |
| DI   | 6                | 6               | 5               | 1600                | 20      | 80               |

### DIMENSIONS