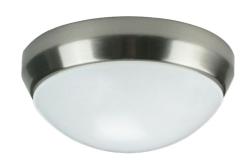

#### **PHYSICAL**

| Material | Steel                        |
|----------|------------------------------|
| Mounting | Surface                      |
| Lens     | Polycarbonate Diffuser       |
| Finish   | Brushed Nickel, Black, White |
| Source   | LED                          |

#### **ENERGY CHART**

| <b>DIAMETER</b> inches | SOURCE<br>LUMENS | WATTAGE | EFFICACY<br>Im/w |
|------------------------|------------------|---------|------------------|
| 7.8                    | 1400             | 15      | 93.3             |