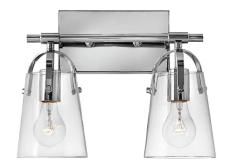

## **PHYSICAL**

| Material   | Iron & Glass                                                     |
|------------|------------------------------------------------------------------|
| Mounting   | Wall Mount                                                       |
| Finish     | Matte Black, Brushed Nickel, Champagne Gold, Chrome, Matte White |
| Source     | 2x E26 (Lamps Not Included)                                      |
| Dimensions | Width: 13.8" / Height: 10.8"                                     |

## **PERFORMANCE**

| Warranty      | 5 years |
|---------------|---------|
| Certification | UL      |

## **ELECTRICAL**

| Watta | age | 25W Maximum Per Socket |
|-------|-----|------------------------|
| Volta | ge  | 90-240V                |

## **NOTES**

Usage Indoor Only

EX: ARI-2-BK **ORDERING LOGIC** 

| FAMILY | TYPE |        | FINISH |                |
|--------|------|--------|--------|----------------|
| ARI    |      | 2      |        |                |
|        | 2    | 2 Lamp | вк     | Matte Black    |
|        |      |        | BN     | Brushed Nickel |
|        |      |        | CG     | Champagne Gold |
|        |      |        | СН     | Chrome         |
|        |      |        | WH     | Matte White    |