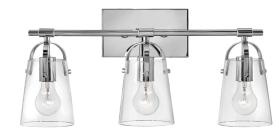

## PHYSICAL

| Material   | Iron & Glass                                                     |
|------------|------------------------------------------------------------------|
| Mounting   | Wall Mount                                                       |
| Finish     | Matte Black, Brushed Nickel, Champagne Gold, Chrome, Matte White |
| Source     | 3x E26 (Lamps Not Included)                                      |
| Dimensions | Width: 22.8" / Height: 10.8"                                     |
|            |                                                                  |