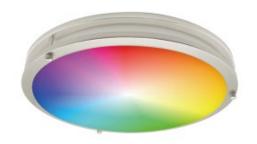

**PHYSICAL** 

## **DISCONTINUED**

| Material | Metal                       |
|----------|-----------------------------|
| Mounting | Surface                     |
| Lens     | PS Diffuser                 |
| Finish   | Black or Brushed Nickel     |
| Source   | LED                         |
| сст      | RGBCW (RGB + 6500K + 2700K) |
| CRI      | 80+ or 90+                  |

### **DIMENSIONS**