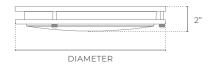

### **DIMENSIONS**

# **ENERGY CHART**

| <b>DIAMETER</b> inches | DELIVERED<br>LUMENS | WATTAGE | EFFICACY<br>Im/w |
|------------------------|---------------------|---------|------------------|
| 12                     | 1100                | 15      | 80               |
| 14                     | 1500                | 20      | 80               |
| 16                     | 2000                | 25      | 80               |