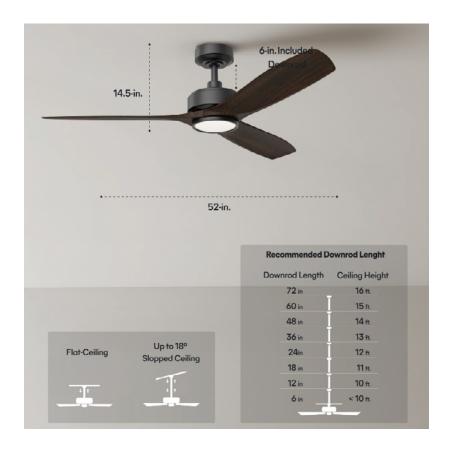

#### **PHYSICAL**

| Metal                                                                        |
|------------------------------------------------------------------------------|
| ABS                                                                          |
| 14.45"                                                                       |
| 52"                                                                          |
| Suspended Downrod, Flat or Angled Ceiling (18° max)                          |
| 6" downrod included, 1" diameter unthreaded downrod compatible               |
| Integrated LED                                                               |
| Matte Black                                                                  |
| Matte Black or Dark Brown (Non-reversible)                                   |
| 13°                                                                          |
| 54" Long with Additional Extension Wire<br>(48-inch downrod sold separately) |
|                                                                              |

### **DIMENSIONS**