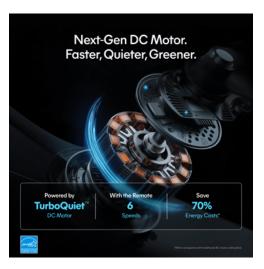

## **ELECTRICAL**

| Light Kit Wattage | 18W                                       |
|-------------------|-------------------------------------------|
| Motor Type        | DC Motor                                  |
| Controls          | 6-Speed Remote Included with Wall Bracket |