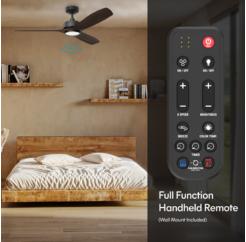

#### **ORDERING LOGIC** EX: BARK-BK

**FAMILY** FINISH **BARK** BK/BK Matte Black with Matte Black Blades

Matte Black with Dark Brown Blades

BK/DB

**BARK 52-INCH SMART CEILING FAN** 

BARK is a 52-inch diameter 3-blade indoor/outdoor ceiling fan featuring a DC motor for guiet, efficient performance. BARK is a Smart fan compatible with Apple Home, Alexa, Google Home and Matter-Enabled. Available in Matte Black with Dark Brown blades, BARK includes a remote for versatile 6-speed control. The integrated 1200-lumen LED light offers a color temperature range from 2700K to 6500K. Designed for use in both indoor and covered outdoor spaces, BARK is compatible with downrod mounting on flat or angled ceilings (up to 18°) and suits spaces up to 350 sq. ft. With sleek, non-reversible ABS blades, BARK adds timeless elegance to any room or patio.

## **ELECTRICAL**

| Light Kit Wattage | 18W                                       |
|-------------------|-------------------------------------------|
| Motor Type        | DC Motor                                  |
| Controls          | 6-Speed Remote Included with Wall Bracket |