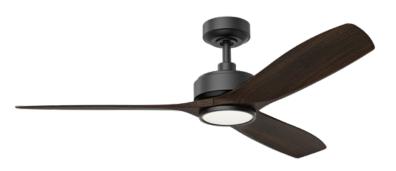

#### **ORDERING LOGIC** EX: BARK-BK

**FAMILY** FINISH **BARK** BK/BK Matte Black with Matte Black Blades

Matte Black with Dark Brown Blades

BK/DB

**BARK 52-INCH SMART CEILING FAN** 

BARK is a 52-inch diameter 3-blade indoor/outdoor ceiling fan featuring a DC motor for guiet, efficient performance. BARK is a Smart fan compatible with Apple Home, Alexa, Google Home and Matter-Enabled. Available in Matte Black with Dark Brown blades, BARK includes a remote for versatile 6-speed control. The integrated 1200-lumen LED light offers a color temperature range from 2700K to 6500K. Designed for use in both indoor and covered outdoor spaces, BARK is compatible with downrod mounting on flat or angled ceilings (up to 18°) and suits spaces up to 350 sq. ft. With sleek, non-reversible ABS blades, BARK adds timeless elegance to any room or patio.