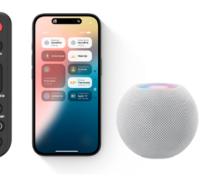

#### **ORDERING LOGIC** EX: BARK-BK

**FAMILY** FINISH **BARK** BK/BK Matte Black with Matte Black Blades

Matte Black with Dark Brown Blades

BK/DB

**BARK 52-INCH SMART CEILING FAN** 

BARK is a 52-inch diameter 3-blade indoor/outdoor ceiling fan featuring a DC motor for guiet, efficient performance. BARK is a Smart fan compatible with Apple Home, Alexa, Google Home and Matter-Enabled. Available in Matte Black with Dark Brown blades, BARK includes a remote for versatile 6-speed control. The integrated 1200-lumen LED light offers a color temperature range from 2700K to 6500K. Designed for use in both indoor and covered outdoor spaces, BARK is compatible with downrod mounting on flat or angled ceilings (up to 18°) and suits spaces up to 350 sq. ft. With sleek, non-reversible ABS blades, BARK adds timeless elegance to any room or patio.