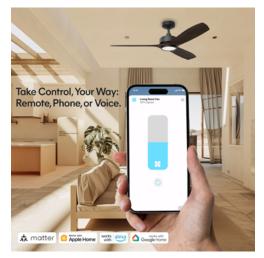

#### **ORDERING LOGIC** EX: BARK-BK

**FAMILY** FINISH **BARK** BK/BK Matte Black with Matte Black Blades

Matte Black with Dark Brown Blades

BK/DB

**BARK 52-INCH SMART CEILING FAN** 

BARK is a 52-inch diameter 3-blade indoor/outdoor ceiling fan featuring a DC motor for guiet, efficient performance. BARK is a Smart fan compatible with Apple Home, Alexa, Google Home and Matter-Enabled. Available in Matte Black with Dark Brown blades, BARK includes a remote for versatile 6-speed control. The integrated 1200-lumen LED light offers a color temperature range from 2700K to 6500K. Designed for use in both indoor and covered outdoor spaces, BARK is compatible with downrod mounting on flat or angled ceilings (up to 18°) and suits spaces up to 350 sq. ft. With sleek, non-reversible ABS blades, BARK adds timeless elegance to any room or patio.