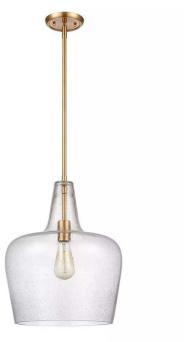

#### **PHYSICAL**

| Material      | Metal                                                   |
|---------------|---------------------------------------------------------|
| Lens Material | Glass                                                   |
| Mounting      | Suspended (Stem Mount: $1 \times 6"$ , $4 \times 12"$ ) |
| Finish        | Matte Black, Brushed Nickel, Brushed Gold               |
| Source        | 1 X E26 (Lamp Not Included)                             |

### **ADDITIONAL IMAGERY**

Brushed Gold