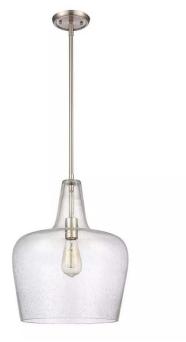

#### **PHYSICAL**

| Material      | Metal                                                   |
|---------------|---------------------------------------------------------|
| Lens Material | Glass                                                   |
| Mounting      | Suspended (Stem Mount: $1 \times 6"$ , $4 \times 12"$ ) |
| Finish        | Matte Black, Brushed Nickel, Brushed Gold               |
| Source        | 1 X E26 (Lamp Not Included)                             |

### **ADDITIONAL IMAGERY**

Brushed Gold