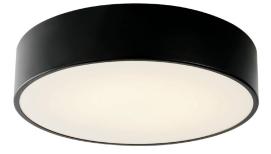

## PHYSICAL

| Material | Metal       |
|----------|-------------|
| Mounting | Surface     |
| Lens     | Plastic     |
| Finish   | Matte Black |
| Source   | LED         |

# PERFORMANCE

| Warranty      | l year                                     |
|---------------|--------------------------------------------|
| Certification | Dry Location, cETLus, ETL                  |
| IP Rating     | IP20                                       |
| ССТ           | Field Selectable 3CCT: 3000K, 4000K, 5000K |
| CRI           | 80                                         |
|               |                                            |