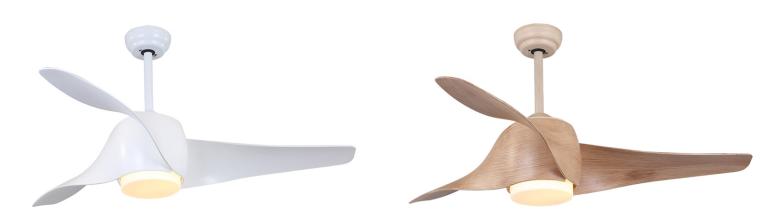

## **ADDITIONAL IMAGERY**

| ORDERING LOGIC | EX: BLAZE-30-BK |
|----------------|-----------------|
|                |                 |

| FAMILY | LIGHT KIT / CCT |                                                                             | FINISH |       |
|--------|-----------------|-----------------------------------------------------------------------------|--------|-------|
| BLAZE  |                 |                                                                             |        |       |
|        | 30              | 3000K                                                                       | вк     | Black |
|        | 40              | 4000K                                                                       | GR     | Green |
|        | FS              | Field Selectable<br>3000K/4000K/6000K (With Remote Control or Wall Control) | RD     | Red   |
|        | NL              | No Light Kit                                                                | WH     | White |
|        |                 |                                                                             | WD     | Wood  |