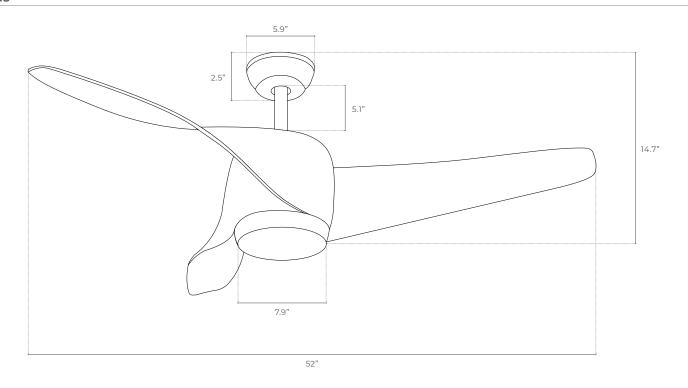

### **DIMENSIONS**

#### PHYSICAL

| Material                     | ABS Housing                    |
|------------------------------|--------------------------------|
| Blade Material               | 3 ABS Blades                   |
| Mounting                     | Suspended                      |
| Fan Diameter                 | 52"                            |
| Source                       | LED                            |
| Finish                       | Black, Green, Red, White, Wood |
| Sloped Ceiling Accommodation | 30°                            |
| Downrod Length               | 5.1"                           |
|                              |                                |