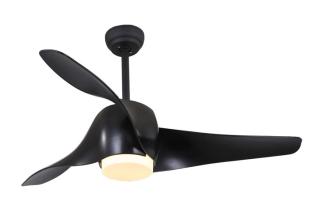

# **BLAZE** CEILING FAN LED

Blaze is an interior rated 52-inch modern 3-blade ceiling fan with a 6-speed DC motor and multiple finish options. Blaze comes standard with a single CCT or 3CCT selectable LED light kit and a remote control.

#### PHYSICAL

| Material                     | ABS Housing                    |
|------------------------------|--------------------------------|
| Blade Material               | 3 ABS Blades                   |
| Mounting                     | Suspended                      |
| Fan Diameter                 | 52"                            |
| Source                       | LED                            |
| Finish                       | Black, Green, Red, White, Wood |
| Sloped Ceiling Accommodation | 30°                            |
| Downrod Length               | 5.1"                           |
|                              |                                |