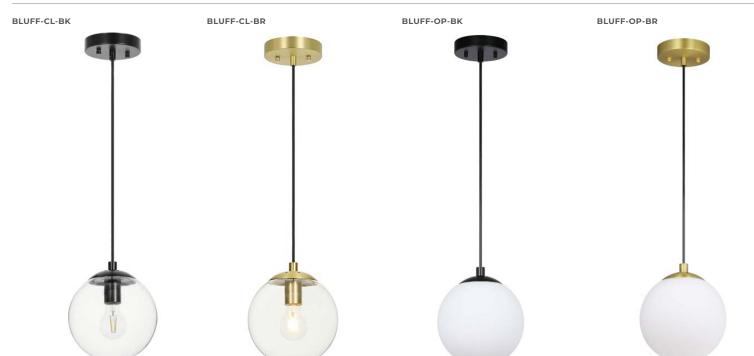

#### **NOTES**

| Usage | Indoor Only |
|-------|-------------|

EX: BLUFF-CL-BK **ORDERING LOGIC** 

| FAMILY | LENS |                  |    | FINISH      |
|--------|------|------------------|----|-------------|
| BLUFF  |      |                  |    |             |
|        | CL   | Clear            | вк | Matte Black |
|        | OP   | Opal White Glass | BR | Satin Brass |