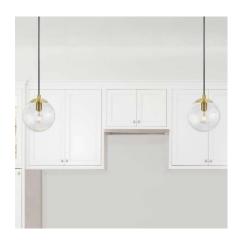

| LENS   |
|-----------|-----------------|--------|----------|--------|
| HEIGHT    | LENGTH          | WIDTH  | DIAMETER | HEIGHT |
| inches    | inches          | inches | inches   | inches |
| 60-5/8    | 50 (adjustable) | 4-7/8  | 8        | 7-5/8  |

# **ELECTRICAL**

| Wattage  | 60W Maximum |
|----------|-------------|
| Voltage  | 120V        |
| Dimmable | Yes         |

#### **NOTES**

| Usage | Indoor Only |
|-------|-------------|

EX: BLUFF-CL-BK **ORDERING LOGIC** 

| FAMILY | LENS |                  |    | FINISH      |
|--------|------|------------------|----|-------------|
| BLUFF  |      |                  |    |             |
|        | CL   | Clear            | вк | Matte Black |
|        | OP   | Opal White Glass | BR | Satin Brass |





# **ADDITIONAL IMAGERY**