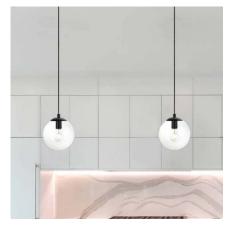

NS   |
|-----------|-----------------|--------|----------|--------|
| HEIGHT    | LENGTH          | WIDTH  | DIAMETER | HEIGHT |
| inches    | inches          | inches | inches   | inches |
| 60-5/8    | 50 (adjustable) | 4-7/8  | 8        | 7-5/8  |

# **ELECTRICAL**

| Wattage  | 60W Maximum |
|----------|-------------|
| Voltage  | 120V        |
| Dimmable | Yes         |

#### **NOTES**

| Usage | Indoor Only |
|-------|-------------|

EX: BLUFF-CL-BK **ORDERING LOGIC** 

| FAMILY | LENS |                  |    | FINISH      |
|--------|------|------------------|----|-------------|
| BLUFF  |      |                  |    |             |
|        | CL   | Clear            | вк | Matte Black |
|        | OP   | Opal White Glass | BR | Satin Brass |





# **ADDITIONAL IMAGERY**