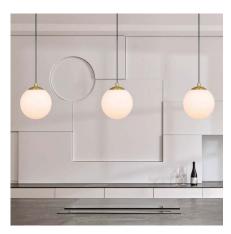

| LENS   |
|-----------|-----------------|--------|----------|--------|
| HEIGHT    | LENGTH          | WIDTH  | DIAMETER | HEIGHT |
| inches    | inches          | inches | inches   | inches |
| 60-5/8    | 50 (adjustable) | 4-7/8  | 8        | 7-5/8  |

# **ELECTRICAL**

| Wattage  | 60W Maximum |
|----------|-------------|
| Voltage  | 120V        |
| Dimmable | Yes         |

#### **NOTES**

| Usage | Indoor Only |
|-------|-------------|

EX: BLUFF-CL-BK **ORDERING LOGIC** 

| FAMILY | LENS |                  |    | FINISH      |
|--------|------|------------------|----|-------------|
| BLUFF  |      |                  |    |             |
|        | CL   | Clear            | вк | Matte Black |
|        | OP   | Opal White Glass | BR | Satin Brass |





# **ADDITIONAL IMAGERY**