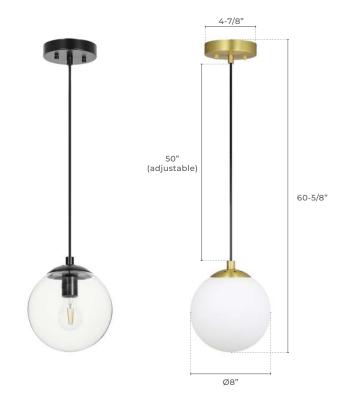

### **DIMENSIONAL CHART**

| MAX OVERA | CABLE           | CANOPY | LENS     | LENS   |
|-----------|-----------------|--------|----------|--------|
| HEIGHT    | LENGTH          | WIDTH  | DIAMETER | HEIGHT |
| inches    | inches          | inches | inches   | inches |
| 60-5/8    | 50 (adjustable) | 4-7/8  | 8        | 7-5/8  |

# **PHYSICAL**

| Material      | Metal                                                     |
|---------------|-----------------------------------------------------------|
| Lens Material | Clear Glass, Opal White Glass                             |
| Mounting      | Suspended (50" Adjustable Cable)                          |
| Finish        | Matte Black, Satin Brass                                  |
| Source        | 1 X E26, A19 and A21 Shape Compatible (Lamp Not Included) |