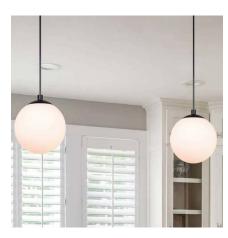

LENS   |
|-----------|-----------------|--------|----------|--------|
| HEIGHT    | LENGTH          | WIDTH  | DIAMETER | HEIGHT |
| inches    | inches          | inches | inches   | inches |
| 60-5/8    | 50 (adjustable) | 4-7/8  | 8        | 7-5/8  |

# **ELECTRICAL**

| Wattage  | 60W Maximum |
|----------|-------------|
| Voltage  | 120V        |
| Dimmable | Yes         |

#### **NOTES**

| Usage | Indoor Only |
|-------|-------------|

EX: BLUFF-CL-BK **ORDERING LOGIC** 

| FAMILY | LENS |                  |    | FINISH      |
|--------|------|------------------|----|-------------|
| BLUFF  |      |                  |    |             |
|        | CL   | Clear            | вк | Matte Black |
|        | OP   | Opal White Glass | BR | Satin Brass |





# **ADDITIONAL IMAGERY**