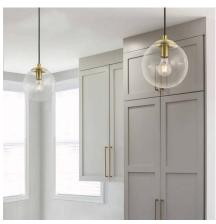

|
|-----------|-----------------|--------|----------|--------|
| HEIGHT    | LENGTH          | WIDTH  | DIAMETER | HEIGHT |
| inches    | inches          | inches | inches   | inches |
| 60-5/8    | 50 (adjustable) | 4-7/8  | 8        | 7-5/8  |

# **ELECTRICAL**

| Wattage  | 60W Maximum |
|----------|-------------|
| Voltage  | 120V        |
| Dimmable | Yes         |

#### **NOTES**

| Usage | Indoor Only |
|-------|-------------|

EX: BLUFF-CL-BK **ORDERING LOGIC** 

| FAMILY | LENS |                  |    | FINISH      |
|--------|------|------------------|----|-------------|
| BLUFF  |      |                  |    |             |
|        | CL   | Clear            | вк | Matte Black |
|        | OP   | Opal White Glass | BR | Satin Brass |





# **ADDITIONAL IMAGERY**