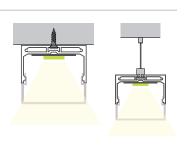

| LENS               | FINISH           | LENGTH              |
|--------|-----------------|----------------|--------------------|------------------|---------------------|
| вх     | LG              | 011            |                    |                  | ST                  |
|        | <b>LG</b> Large | <b>011</b> 011 | <b>CL</b> Clear    | <b>BK</b> Black  | ST 2m; Cut in Field |
|        |                 |                | <b>DF</b> Diffused | <b>SL</b> Silver | MOUNTING            |
|        |                 |                | <b>OP</b> Opal     | WH White         |                     |
|        |                 |                |                    |                  |                     |

**INCLUDED ACCESSORIES** 

(blank) Surface SK Suspension Kit

### **DIMENSIONS**





End-Cap



Screw (2x)

Suspended Parts



### **ORDERING LOGIC**

EX: BX-LG-045-CL-BK-ST



| FAMILY | SIZE            | TYPE           | LENS               | FINISH           | LENGTH                   |
|--------|-----------------|----------------|--------------------|------------------|--------------------------|
| вх     | LG              | 045            |                    |                  | ST                       |
|        | <b>LG</b> Large | <b>045</b> 045 | <b>CL</b> Clear    | <b>BK</b> Black  | ST 2m; Cut in Field      |
|        |                 |                | <b>DF</b> Diffused | <b>SL</b> Silver | MOUNTING                 |
|        |                 |                | <b>OP</b> Opal     | WH White         | SK                       |
|        |                 |