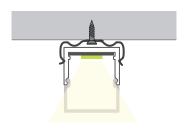

NCLUDED ACCESSORIES**



End-Cap (2x)





Clip (2x)

Screw (2x)



## FAMIL

ORDERING LOGIC EX: BX-SM-069-CL-BK-ST

| FAMILY | SIZE            | TYPE           | LENS               | FINISH           |    | LENGTH           |
|--------|-----------------|----------------|--------------------|------------------|----|------------------|
| вх     | SM              | 069            |                    |                  |    | ST               |
|        | <b>SM</b> Small | <b>069</b> 069 | <b>CL</b> Clear    | <b>BK</b> Black  | ST | 2m; Cut in Field |
|        |                 |                | <b>DF</b> Diffused | <b>SL</b> Silver |    |                  |
|        |                 |                | <b>OP</b> Opal     | <b>WH</b> White  |    |                  |

### **DIMENSIONS**





### **INCLUDED ACCESSORIES**







EX: BX-SM-137-CL-BK-ST

Clip (2x)

### ORDERING LOGIC

| FAMILY | SIZE            | TYPE           | LENS            | FINISH          | LENGTH              |
|--------|-----------------|----------------|-----------------|-----------------|---------------------|
| вх     | SM              | 137            |                 |                 | ST                  |
|        | <b>SM</b> Small | <b>137</b> 137 | <b>CL</b> Clear | <b>BK</b> Black | ST 2m; Cut in Field |

**SL** Silver

WH White

**DF** Diffused

**OP** Opal



**DIMENSIONS** 

\*MOQ 500





### **INCLUDED ACCESSORIES**







Screw (2x)





### **ORDERING LOGIC**

EX: BX-SM-139-CL-BK-ST

| FAMILY | SIZE            | TYPE           | LENS                             | FINISH             |