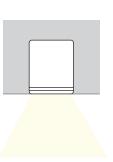

### **DIMENSIONS**

9-1

Clip (2x) Screw (2x)

Suspended Parts
WITH SUSPENSION KIT
MOUNTING ONLY

2

**INCLUDED ACCESSORIES** 

(blank) SurfaceSK Suspension Kit