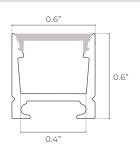

### **DIMENSIONS**

### **DIMENSIONS**

9-1

Clip (2x) Screw (2x)

Suspended Parts
WITH SUSPENSION KIT
MOUNTING ONLY

2

**SL** Silver

WH White

**DF** Diffused

**OP** Opal

**DIMENSIONS** 

\*MOQ 500

### **DIMENSIONS**

0.8"

### **DIMENSIONS**

End-Cap

Screw (2x)

Suspended Parts