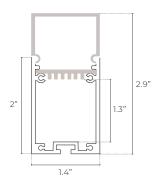

LOGIC**

EX: BX-LG-008-CL-BK-ST



| FAMILY | SIZE            | TYPE    | LENS               | FINISH           | LENGTH              |
|--------|-----------------|---------|--------------------|------------------|---------------------|
| вх     | LG              | 800     |                    |                  | ST                  |
|        | <b>LG</b> Large | 800 800 | CL Clear           | <b>BK</b> Black  | ST 2m; Cut in Field |
|        |                 |         | <b>DF</b> Diffused | <b>SL</b> Silver | MOUNTING            |
|        |                 |         | <b>OP</b> Opal     | <b>WH</b> White  |                     |
|        |                 |         |                    |                  |                     |

(blank) Surface

SK Suspension Kit

### **DIMENSIONS**





### **INCLUDED ACCESSORIES**

End-Cap







Screw (2x)

Suspended Parts WITH SUSPENSION KIT MOUNTING ONLY

### ORDERING LOGIC

EX: BK-LG-011-CL-BK-ST



| FAMILY | SIZE            | TYPE           | LENS               | FINISH           | LENGTH              |
|--------|-----------------|----------------|--------------------|------------------|---------------------|
| вх     | LG              | 011            |                    |                  | ST                  |
|        | <b>LG</b> Large | <b>011</b> 011 | <b>CL</b> Clear    | <b>BK</b> Black  | ST 2m; Cut in Field |
|        |                 |                | <b>DF</b> Diffused | <b>SL</b> Silver | MOUNTING            |
|        |                 |                | <b>OP</b> Opal     | WH White         |