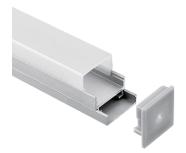

### **TABLE OF CONTENTS**

Click the Image of the Extrusion You Wish to View

| BX-SM-023 | page 2 | BX-SM-024 | page 2 | <b>BX-SM-043</b> page 3 |
|-----------|--------|-----------|--------|-------------------------|
| BX-SM-052 | page 3 | BX-SM-054 | page 4 | <b>BX-SM-058</b> page 4 |
| BX-SM-069 | page 5 | BX-SM-137 | page 5 | <b>BX-SM-139</b> page 6 |
| BX-SM-140 | page 6 | BX-LG-008 | page 7 | <b>BX-LG-011</b> page 7 |
| BX-LG-045 | page 8 |           |        |                         |



# PROJECT DATE COMMENTS

### **BOX** TAPELIGHT EXTRUSIONS

The Box LED Tapelight Extrusions offer an aluminum housing with a variety of lensing options.

- · Variety of Sizes Available
- · Material: Aluminum Housing
- · Lens: Polycarbonate

### **ORDERING LOGIC**

EX: BX-SM-023-CL-BK-ST



| FAMILY | SIZE            | TYPE           | LENS               | FINISH           |    | LENGTH           |
|--------|-----------------|----------------|--------------------|------------------|----|------------------|
| вх     | SM              | 023            |                    |                  |    | ST               |
|        | <b>SM</b> Small | <b>023</b> 023 | <b>CL</b> Clear    | <b>BK</b> Black  | ST | 2m; Cut in Field |
|        |                 |                | <b>DF</b> Diffused | <b>SL</b> Silver |    |                  |
|        |                 |                | <b>OP</b> Opal     | <b>WH</b> White  |    |                  |

### **DIMENSIONS**





### **INCLUDED ACCESSORIES**





End-Cap Screw (2x)

### ORDERING LOGIC

EX: BX -SM-024-CL-BK-ST



| FAMILY | S