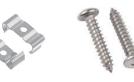

### **INCLUDED ACCESSORIES**

End-Cap

Clip (2x)

Screw (2x)

### **INCLUDED ACCESSORIES**

End-Cap (2x)

Clip (2x)

Screw (2x)