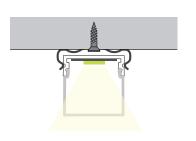

Suspension Kit

### **DIMENSIONS**





### **INCLUDED ACCESSORIES**









### **ORDERING LOGIC**

EX: BX-SM-058-CL-BK-ST



| FAMILY | SIZE            | TYPE           | LENS               | FINISH           | LENGTH              |
|--------|-----------------|----------------|--------------------|------------------|---------------------|
| вх     | SM              | 058            |                    |                  | ST                  |
|        | <b>SM</b> Small | <b>058</b> 058 | <b>CL</b> Clear    | <b>BK</b> Black  | ST 2m; Cut in Field |
|        |                 |                | <b>DF</b> Diffused | <b>SL</b> Silver |                     |
|        |                 |                | <b>OP</b> Opal     | <b>WH</b> White  |                     |

### **DIMENSIONS**





### **INCLUDED ACCESSORIES**



End-Cap (2x)





Clip (2x)

Screw (2x)



## FAMIL

ORDERING LOGIC EX: BX-SM-069-CL-BK-ST

| FAMILY | SIZE            | TYPE           | LENS               | FINISH           |    | LENGTH           |
|--------|-----------------|----------------|--------------------|------------------|----|------------------|
| вх     | SM              | 069            |                    |                  |    | ST               |
|        | <b>SM</b> Small | <b>069</b> 069 | <b>CL</b> Clear    | <b>BK</b> Black  | ST | 2m; Cut in Field |
|        |                 |                | <b>DF</b> Diffused | <b>SL</b> Silver |    |                  |
|        |                 |                | <b>OP</b> Opal     | <b>WH</b> White  |    |                  |

### **DIMENSI