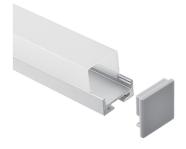

### **BOX** TAPELIGHT EXTRUSIONS

The Box LED Tapelight Extrusions offer an aluminum housing with a variety of lensing options.

- · Variety of Sizes Available
- · Material: Aluminum Housing
- · Lens: Polycarbonate

### **DIMENSIONS**