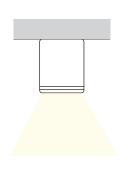

### **BOX** TAPELIGHT EXTRUSIONS

The Box LED Tapelight Extrusions offer an aluminum housing with a variety of lensing options.

- · Variety of Sizes Available
- · Material: Aluminum Housing
- · Lens: Polycarbonate

### **DIMENSIONS**