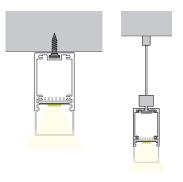

OGIC**

EX: BX-LG-008-CL-BK-ST



| FAMILY | SIZE            | TYPE    | LENS               | FINISH           | LENGTH              |
|--------|-----------------|---------|--------------------|------------------|---------------------|
| вх     | LG              | 800     |                    |                  | ST                  |
|        | <b>LG</b> Large | 800 800 | CL Clear           | <b>BK</b> Black  | ST 2m; Cut in Field |
|        |                 |         | <b>DF</b> Diffused | <b>SL</b> Silver | MOUNTING            |
|        |                 |         | <b>OP</b> Opal     | <b>WH</b> White  |                     |
|        |                 |         |                    |                  |                     |

(blank) Surface

SK Suspension Kit

### **DIMENSIONS**





### **INCLUDED ACCESSORIES**

End-Cap







Screw (2x)

Suspended Parts WITH SUSPENSION KIT MOUNTING ONLY

### ORDERING LOGIC

EX: BK-LG-011-CL-BK-ST



| FAMILY | SIZE            | TYPE           | LENS               | FINISH           | LENGTH              |
|--------|-----------------|----------------|--------------------|------------------|---------------------|
| вх     | LG              | 011            |                    |                  | ST                  |
|        | <b>LG</b> Large | <b>011</b> 011 | <b>CL</b> Clear    | <b>BK</b> Black  | ST 2m; Cut in Field |
|        |                 |                | <b>DF</b> Diffused | <b>SL</b> Silver | MOUNTING            |
|        |                 |                | <b>OP</b> Opal     | WH White         |