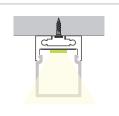

**INCLUDED ACCESSORIES** 

(blank) SurfaceSK Suspension Kit

### **DIMENSIONS**

9-1

Clip (2x) Screw (2x)

Suspended Parts
WITH SUSPENSION KIT
MOUNTING ONLY

2