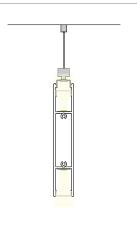

| LENS               | FINISH           | LENGTH                   |
|--------|-----------------|----------------|--------------------|------------------|--------------------------|
| вх     | LG              | 045            |                    |                  | ST                       |
|        | <b>LG</b> Large | <b>045</b> 045 | <b>CL</b> Clear    | <b>BK</b> Black  | ST 2m; Cut in Field      |
|        |                 |                | <b>DF</b> Diffused | <b>SL</b> Silver | MOUNTING                 |
|        |                 |                | <b>OP</b> Opal     | WH White         | SK                       |
|        |                 |                |                    |                  | <b>SK</b> Suspension Kit |

### **DIMENSIONS**

### **INCLUDED ACCESSORIES**











### **INSTALLATION MOUNTING**









Suspended Mount







### **PRODUCT STYLING**