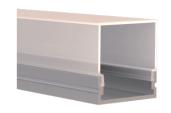

### **BOX** TAPELIGHT EXTRUSIONS

The Box LED Tapelight Extrusions offer an aluminum housing with a variety of lensing options.

- · Variety of Sizes Available
- · Material: Aluminum Housing
- · Lens: Polycarbonate

### **DIMENSIONS**

### **PRODUCT STYLING**