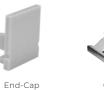

### **INCLUDED ACCESSORIES**

End-Cap Screw (2x)

### **INCLUDED ACCESSORIES**

End-Cap

Screw (2

### **INCLUDED ACCESSORIES**

End-Cap

Clip (2x)

Screw (2x)

### **INCLUDED ACCESSORIES**

End-Cap (2x)

Clip (2x)

Screw (2x)

### **INCLUDED ACCESSORIES**

End-Cap

Screw (2x)

Suspended Parts WITH SUSPENSION KIT MOUNTING ONLY

### **DIMENSIONS**

End-Cap

Screw (2x)

Suspended Parts