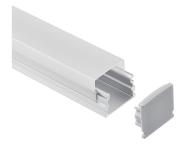

### **BOX** TAPELIGHT EXTRUSIONS

The Box LED Tapelight Extrusions offer an aluminum housing with a variety of lensing options.

- · Variety of Sizes Available
- · Material: Aluminum Housing
- · Lens: Polycarbonate