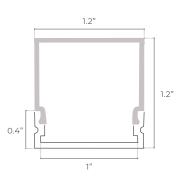

### **DIMENSIONS**

**SL** Silver

WH White

**DF** Diffused

**OP** Opal

**DIMENSIONS** 

\*MOQ 500

### **DIMENSIONS**

0.8"

### **DIMENSIONS**

End-Cap

Screw (2x)

Suspended Parts