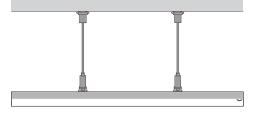

|
|--------|-----------------|----------------|--------------------|------------------|--------------------------|
| вх     | LG              | 045            |                    |                  | ST                       |
|        | <b>LG</b> Large | <b>045</b> 045 | <b>CL</b> Clear    | <b>BK</b> Black  | ST 2m; Cut in Field      |
|        |                 |                | <b>DF</b> Diffused | <b>SL</b> Silver | MOUNTING                 |
|        |                 |                | <b>OP</b> Opal     | WH White         | SK                       |
|        |                 |                |                    |                  | <b>SK</b> Suspension Kit |

### **DIMENSIONS**

### **INCLUDED ACCESSORIES**











### **INSTALLATION MOUNTING**









Suspended Mount







### **PRODUCT STYLING**