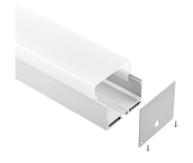

--------|---------|--------------------|------------------|---------------------|
| вх     | LG              | 800     |                    |                  | ST                  |
|        | <b>LG</b> Large | 800 800 | CL Clear           | <b>BK</b> Black  | ST 2m; Cut in Field |
|        |                 |         | <b>DF</b> Diffused | <b>SL</b> Silver | MOUNTING            |
|        |                 |         | <b>OP</b> Opal     | <b>WH</b> White  |                     |
|        |                 |         |                    |                  |                     |

(blank) Surface

SK Suspension Kit

### **DIMENSIONS**





### **INCLUDED ACCESSORIES**

End-Cap







Screw (2x)

Suspended Parts WITH SUSPENSION KIT MOUNTING ONLY

### ORDERING LOGIC

EX: BK-LG-011-CL-BK-ST



| FAMILY | SIZE            | TYPE           | LENS               | FINISH           | LENGTH              |
|--------|-----------------|----------------|--------------------|------------------|---------------------|
| вх     | LG              | 011            |                    |                  | ST                  |
|        | <b>LG</b> Large | <b>011</b> 011 | <b>CL</b> Clear    | <b>BK</b> Black  | ST 2m; Cut in Field |
|        |                 |                | <b>DF</b> Diffused | <b>SL</b> Silver | MOUNTING            |
|        |                 |                | <b>OP</b> Opal     | WH White         |                     |
|        |                 |                |                    |                  |                     |

**INCLUDED ACCESSORIES** 

(blank) Surfac