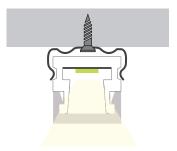

x) Screw (2x)

Suspended Parts
WITH SUSPENSION KIT
MOUNTING ONLY

2



### ORDERING LOGIC

EX: BX-SM-043-CL-BK-ST



| FAMILY | SIZE            | TYPE           | LENS               | FINISH           |    | LENGTH           |
|--------|-----------------|----------------|--------------------|------------------|----|------------------|
| вх     | SM              | 043            |                    |                  |    | ST               |
|        | <b>SM</b> Small | <b>043</b> 043 |                    |                  | ST | 2m; Cut in Field |
|        |                 |                | <b>DF</b> Diffused | <b>SL</b> Silver |    |                  |
|        |                 |                | <b>OP</b> Opal     | <b>WH</b> White  |    |                  |

### **DIMENSIONS**





### **INCLUDED ACCESSORIES**







End-Cap

Screw (2

### ORDERING LOGIC

### EX: BX-SM-052-CL-BK-ST



| FAMILY | SIZE            | TYPE           | LENS               | FINISH           | LENGTH              |
|--------|-----------------|----------------|--------------------|------------------|---------------------|
| вх     | SM              | 052            |                    |                  | ST                  |
|        | <b>SM</b> Small | <b>052</b> 052 | <b>CL</b> Clear    | <b>BK</b> Black  | ST 2m; Cut in Field |
|        |                 |                | <b>DF</b> Diffused | <b>SL</b> Silver |                     |
|        |                 |                | <b>OP</b> Opal     | <b>WH</b> White  |                     |

### **DIMENSIONS**

### **INCLUDED ACCESSORI