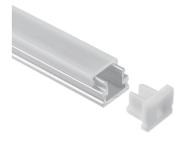

### **BOX** TAPELIGHT EXTRUSIONS

The Box LED Tapelight Extrusions offer an aluminum housing with a variety of lensing options.

- · Variety of Sizes Available
- · Material: Aluminum Housing
- · Lens: Polycarbonate