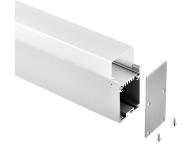

### **BOX** TAPELIGHT EXTRUSIONS

The Box LED Tapelight Extrusions offer an aluminum housing with a variety of lensing options.

- · Variety of Sizes Available
- · Material: Aluminum Housing
- · Lens: Polycarbonate

### **DIMENSIONS**

### **DIMENSIONS**

0.8"