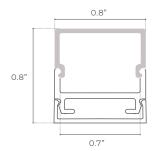

es Available
- · Material: Aluminum Housing
- · Lens: Polycarbonate

### **ORDERING LOGIC**

EX: BX-SM-023-CL-BK-ST



| FAMILY | SIZE            | TYPE           | LENS               | FINISH           |    | LENGTH           |
|--------|-----------------|----------------|--------------------|------------------|----|------------------|
| вх     | SM              | 023            |                    |                  |    | ST               |
|        | <b>SM</b> Small | <b>023</b> 023 | <b>CL</b> Clear    | <b>BK</b> Black  | ST | 2m; Cut in Field |
|        |                 |                | <b>DF</b> Diffused | <b>SL</b> Silver |    |                  |
|        |                 |                | <b>OP</b> Opal     | <b>WH</b> White  |    |                  |

### **DIMENSIONS**





### **INCLUDED ACCESSORIES**





End-Cap Screw (2x)

### ORDERING LOGIC

EX: BX -SM-024-CL-BK-ST



| FAMILY | SIZE            | TYPE           | LENS               | FINISH           | LENGTH              |
|--------|-----------------|----------------|--------------------|------------------|---------------------|
| вх     | SM              | 024            |                    |                  | ST                  |
|        | <b>SM</b> Small | <b>024</b> 024 | <b>CL</b> Clear    | <b>BK</b> Black  | ST 2m; Cut in Field |
|        |                 |                | <b>DF</b> Diffused | <b>SL</b> Silver | MOUNTING            |
|        |                 |                | <b>OP</b> Opal     | <b>WH</b> White  |                     |
|        |                 |                |