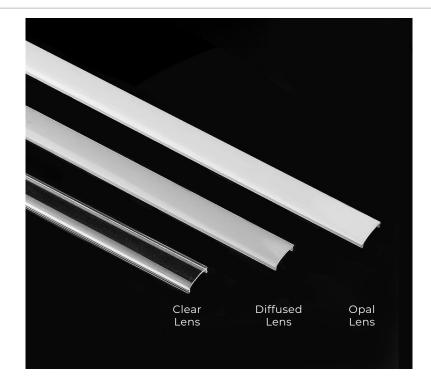

### **BOX** TAPELIGHT EXTRUSIONS

The Box LED Tapelight Extrusions offer an aluminum housing with a variety of lensing options.

- · Variety of Sizes Available
- · Material: Aluminum Housing
- · Lens: Polycarbonate

### **ORDERING LOGIC**

EX: BX-SM-023-CL-BK-ST

| FAMILY | SIZE            | TYPE           | LENS               | FINISH           |    | LENGTH           |
|--------|-----------------|----------------|--------------------|------------------|----|------------------|
| вх     | SM              | 023            |                    |                  |    | ST               |
|        | <b>SM</b> Small | <b>023</b> 023 | <b>CL</b> Clear    | <b>BK</b> Black  | ST | 2m; Cut in Field |
|        |                 |                | <b>DF</b> Diffused | <b>SL</b> Silver |    |                  |
|        |                 |                | <b>OP</b> Opal     | <b>WH</b> White  |    |                  |