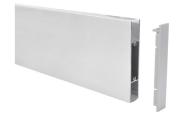

### **BOX** TAPELIGHT EXTRUSIONS

The Box LED Tapelight Extrusions offer an aluminum housing with a variety of lensing options.

- · Variety of Sizes Available
- · Material: Aluminum Housing
- · Lens: Polycarbonate