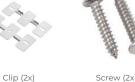

### **INCLUDED ACCESSORIES**

End-Cap Screw (2x)

### **INCLUDED ACCESSORIES**

End-Cap

Clip (2x)

Screw (2x)

### **INCLUDED ACCESSORIES**

End-Cap (2x)

Clip (2x)

Screw (2x)