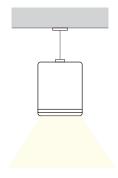

|
|--------|-----------------|----------------|--------------------|------------------|--------------------------|
| вх     | LG              | 045            |                    |                  | ST                       |
|        | <b>LG</b> Large | <b>045</b> 045 | <b>CL</b> Clear    | <b>BK</b> Black  | ST 2m; Cut in Field      |
|        |                 |                | <b>DF</b> Diffused | <b>SL</b> Silver | MOUNTING                 |
|        |                 |                | <b>OP</b> Opal     | WH White         | SK                       |
|        |                 |                |                    |                  | <b>SK</b> Suspension Kit |

### **DIMENSIONS**

### **INCLUDED ACCESSORIES**











### **INSTALLATION MOUNTING**









Suspended Mount







### **PRODUCT STYLING**