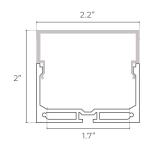

| LENS               | FINISH           | LENGTH              |
|--------|-----------------|----------------|--------------------|------------------|---------------------|
| вх     | LG              | 011            |                    |                  | ST                  |
|        | <b>LG</b> Large | <b>011</b> 011 | <b>CL</b> Clear    | <b>BK</b> Black  | ST 2m; Cut in Field |
|        |                 |                | <b>DF</b> Diffused | <b>SL</b> Silver | MOUNTING            |
|        |                 |                | <b>OP</b> Opal     | WH White         |                     |
|        |                 |                |                    |                  |                     |

**INCLUDED ACCESSORIES** 

(blank) Surface SK Suspension Kit

### **DIMENSIONS**





End-Cap



Screw (2x)

Suspended Parts



### **ORDERING LOGIC**

EX: BX-LG-045-CL-BK-ST



| FAMILY | SIZE            | TYPE           | LENS               | FINISH           | LENGTH                   |
|--------|-----------------|----------------|--------------------|------------------|--------------------------|
| вх     | LG              | 045            |                    |                  | ST                       |
|        | <b>LG</b> Large | <b>045</b> 045 | <b>CL</b> Clear    | <b>BK</b> Black  | ST 2m; Cut in Field      |
|        |                 |                | <b>DF</b> Diffused | <b>SL</b> Silver | MOUNTING                 |
|        |                 |                | <b>OP</b> Opal     | WH White         | SK                       |
|        |