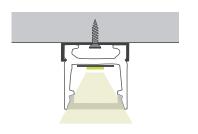

| <b>DF</b> Diffused | <b>SL</b> Silver |    |                  |
|        |                 |                | <b>OP</b> Opal     | <b>WH</b> White  |    |                  |

### **DIMENSIONS**





### **INCLUDED ACCESSORIES**







EX: BX-SM-137-CL-BK-ST

Clip (2x)

### ORDERING LOGIC

| FAMILY | SIZE            | TYPE           | LENS            | FINISH          | LENGTH              |
|--------|-----------------|----------------|-----------------|-----------------|---------------------|
| вх     | SM              | 137            |                 |                 | ST                  |
|        | <b>SM</b> Small | <b>137</b> 137 | <b>CL</b> Clear | <b>BK</b> Black | ST 2m; Cut in Field |

**SL** Silver

WH White

**DF** Diffused

**OP** Opal



**DIMENSIONS** 

\*MOQ 500





### **INCLUDED ACCESSORIES**







Screw (2x)





### **ORDERING LOGIC**

EX: BX-SM-139-CL-BK-ST

| FAMILY | SIZE            | TYPE           | LENS                             | FINISH             |    | LENGTH           |
|--------|-----------------|----------------|----------------------------------|--------------------|----|------------------|
| вх     | SM              | 139            |                                  |                    |    | ST               |
|        | <b>SM</b> Small | <b>139</b> 139 |                                  |                    | ST | 2m; Cut in Field |
|        |                 |                | <ul><li><b>OP</b> Opal</li></ul> | SL Silver WH White |    |                  |
|        |                 |                |