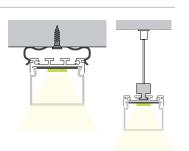

*ORDERING LOGIC**

EX: BX-SM-054-CL-BK-ST



| FAMILY | SIZE            | TYPE           |    | LENS     | F  | INISH  |    | LENGTH           |
|--------|-----------------|----------------|----|----------|----|--------|----|------------------|
| вх     | SM              | 054            |    |          |    |        |    | ST               |
|        | <b>SM</b> Small | <b>054</b> 054 | CL | Clear    | вк | Black  | ST | 2m; Cut in Field |
|        |                 |                | DF | Diffused | SL | Silver |    | MOUNTING         |
|        |                 |                | OP | Opal     | WH | White  |    |                  |
|        |                 |                |    |          |    |        |    |                  |

(blank) Surface Suspension Kit

### **DIMENSIONS**





### **INCLUDED ACCESSORIES**









### **ORDERING LOGIC**

EX: BX-SM-058-CL-BK-ST



| FAMILY | SIZE            | TYPE           | LENS               | FINISH           | LENGTH              |
|--------|-----------------|----------------|--------------------|------------------|---------------------|
| вх     | SM              | 058            |                    |                  | ST                  |
|        | <b>SM</b> Small | <b>058</b> 058 | <b>CL</b> Clear    | <b>BK</b> Black  | ST 2m; Cut in Field |
|        |                 |                | <b>DF</b> Diffused | <b>SL</b> Silver |                     |
|        |                 |                | <b>OP</b> Opal     | <b>WH</b> White  |                     |

### **DIMENSIONS**





### **INCLUDED ACCESSORIES**



End-C