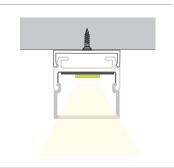

Available
- · Material: Aluminum Housing
- · Lens: Polycarbonate

### **ORDERING LOGIC**

EX: BX-SM-023-CL-BK-ST



| FAMILY | SIZE            | TYPE           | LENS               | FINISH           |    | LENGTH           |
|--------|-----------------|----------------|--------------------|------------------|----|------------------|
| вх     | SM              | 023            |                    |                  |    | ST               |
|        | <b>SM</b> Small | <b>023</b> 023 | <b>CL</b> Clear    | <b>BK</b> Black  | ST | 2m; Cut in Field |
|        |                 |                | <b>DF</b> Diffused | <b>SL</b> Silver |    |                  |
|        |                 |                | <b>OP</b> Opal     | <b>WH</b> White  |    |                  |

### **DIMENSIONS**





### **INCLUDED ACCESSORIES**





End-Cap Screw (2x)

### ORDERING LOGIC

EX: BX -SM-024-CL-BK-ST



| FAMILY | SIZE            | TYPE           | LENS               | FINISH           | LENGTH              |
|--------|-----------------|----------------|--------------------|------------------|---------------------|
| вх     | SM              | 024            |                    |                  | ST                  |
|        | <b>SM</b> Small | <b>024</b> 024 | <b>CL</b> Clear    | <b>BK</b> Black  | ST 2m; Cut in Field |
|        |                 |                | <b>DF</b> Diffused | <b>SL</b> Silver | MOUNTING            |
|        |                 |                | <b>OP</b> Opal     | <b>WH</b> White  |                     |
|        |                 |                |