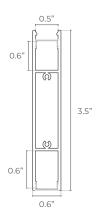

| LENS               | FINISH           | LENGTH                   |
|--------|-----------------|----------------|--------------------|------------------|--------------------------|
| вх     | LG              | 045            |                    |                  | ST                       |
|        | <b>LG</b> Large | <b>045</b> 045 | <b>CL</b> Clear    | <b>BK</b> Black  | ST 2m; Cut in Field      |
|        |                 |                | <b>DF</b> Diffused | <b>SL</b> Silver | MOUNTING                 |
|        |                 |                | <b>OP</b> Opal     | WH White         | SK                       |
|        |                 |                |                    |                  | <b>SK</b> Suspension Kit |

### **DIMENSIONS**

### **INCLUDED ACCESSORIES**











### **INSTALLATION MOUNTING**









Suspended Mount







### **PRODUCT STYLING**