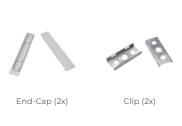

### **INCLUDED ACCESSORIES**

End-Cap

Clip (2x)

Screw (2x)

### **INCLUDED ACCESSORIES**

End-Cap (2x)

Clip (2x)

Screw (2x)