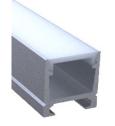

### **DIMENSIONS**

### **DIMENSIONS**

9-1

Clip (2x) Screw (2x)

Suspended Parts
WITH SUSPENSION KIT
MOUNTING ONLY

2

**SL** Silver

WH White

**DF** Diffused

**OP** Opal

**DIMENSIONS** 

\*MOQ 500

### **DIMENSIONS**

0.8"

### **DIMENSIONS**

End-Cap

Screw (2x)

Suspended Parts