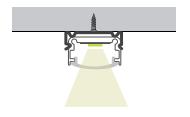

### **BOX** TAPELIGHT EXTRUSIONS

The Box LED Tapelight Extrusions offer an aluminum housing with a variety of lensing options.

- · Variety of Sizes Available
- · Material: Aluminum Housing
- · Lens: Polycarbonate

### **DIMENSIONS**