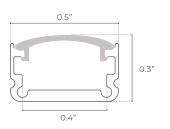

| TYPE           | LENS                             | FINISH             |    | LENGTH           |
|--------|-----------------|----------------|----------------------------------|--------------------|----|------------------|
| вх     | SM              | 139            |                                  |                    |    | ST               |
|        | <b>SM</b> Small | <b>139</b> 139 |                                  |                    | ST | 2m; Cut in Field |
|        |                 |                | <ul><li><b>OP</b> Opal</li></ul> | SL Silver WH White |    |                  |
|        |                 |                |                                  |                    |    |                  |

### \*MOQ 500

### **DIMENSIONS**

### **INCLUDED ACCESSORIES**









Clip (2x)

### ORDERING LOGIC

EX: BX-SM-140-CL-BK-ST

| FAMILY | SIZE            | TYPE           | LENS               | FINISH           |    | LENGTH           |
|--------|-----------------|----------------|--------------------|------------------|----|------------------|
| вх     | SM              | 140            |                    |                  |    | ST               |
|        | <b>SM</b> Small | <b>140</b> 140 | <b>CL</b> Clear    | <b>BK</b> Black  | ST | 2m; Cut in Field |
|        |                 |                | <b>DF</b> Diffused | <b>SL</b> Silver |    |                  |
|        |                 |                | <b>OP</b> Opal     | WH White         |    |                  |

### \*MOQ 500

### **DIMENSIONS**

0.8"



### **INCLUDED ACCESSORIES**