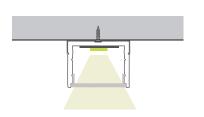

S**

### **INCLUDED ACCESSORIES**









Clip (2x)

### ORDERING LOGIC

EX: BX-SM-140-CL-BK-ST

| FAMILY | SIZE            | TYPE           | LENS               | FINISH           |    | LENGTH           |
|--------|-----------------|----------------|--------------------|------------------|----|------------------|
| вх     | SM              | 140            |                    |                  |    | ST               |
|        | <b>SM</b> Small | <b>140</b> 140 | <b>CL</b> Clear    | <b>BK</b> Black  | ST | 2m; Cut in Field |
|        |                 |                | <b>DF</b> Diffused | <b>SL</b> Silver |    |                  |
|        |                 |                | <b>OP</b> Opal     | WH White         |    |                  |

### \*MOQ 500

### **DIMENSIONS**

0.8"



### **INCLUDED ACCESSORIES**







(2x)

Screw (2x)



### **ORDERING LOGIC**

EX: BX-LG-008-CL-BK-ST



| FAMILY | SIZE            | TYPE    | LENS               | FINISH           | LENGTH              |
|--------|-----------------|---------|--------------------|------------------|---------------------|
| вх     | LG              | 800     |                    |                  | ST                  |
|        | <b>LG</b> Large | 800 800 | CL Clear           | <b>BK</b> Black  | ST 2m; Cut in Field |
|        |                 |         | <b>DF</b> Diffused | <b>SL</b> Silver | MOUNTING            |
|        |                 |         | <b>OP</b> Opal     | <b>WH</b> White  |                     |
|        |                 |         |                    |                  |