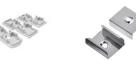

### **INCLUDED ACCESSORIES**

End-Cap Screw (2x)

**INCLUDED ACCESSORIES** 

(blank) SurfaceSK Suspension Kit

### **DIMENSIONS**

9-1

Clip (2x) Screw (2x)

Suspended Parts
WITH SUSPENSION KIT
MOUNTING ONLY

2