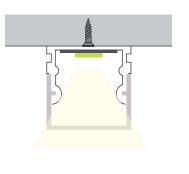

ACCESSORIES**







End-Cap

Screw (2

### ORDERING LOGIC

### EX: BX-SM-052-CL-BK-ST



| FAMILY | SIZE            | TYPE           | LENS               | FINISH           | LENGTH              |
|--------|-----------------|----------------|--------------------|------------------|---------------------|
| вх     | SM              | 052            |                    |                  | ST                  |
|        | <b>SM</b> Small | <b>052</b> 052 | <b>CL</b> Clear    | <b>BK</b> Black  | ST 2m; Cut in Field |
|        |                 |                | <b>DF</b> Diffused | <b>SL</b> Silver |                     |
|        |                 |                | <b>OP</b> Opal     | <b>WH</b> White  |                     |

### **DIMENSIONS**

### **INCLUDED ACCESSORIES**

End-Cap









Clip (2x)

Screw (2x)



### **ORDERING LOGIC**

EX: BX-SM-054-CL-BK-ST



| FAMILY | SIZE            | TYPE           |    | LENS     | F  | INISH  |    | LENGTH           |
|--------|-----------------|----------------|----|----------|----|--------|----|------------------|
| вх     | SM              | 054            |    |          |    |        |    | ST               |
|        | <b>SM</b> Small | <b>054</b> 054 | CL | Clear    | вк | Black  | ST | 2m; Cut in Field |
|        |                 |                | DF | Diffused | SL | Silver |    | MOUNTING         |
|        |                 |                | OP | Opal     | WH | White  |    |                  |
|        |                 |                |    |          |    |        |    |                  |

(blank) Surface Su