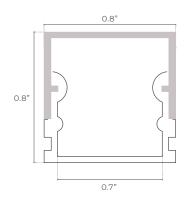

D ACCESSORIES**







End-Cap

Screw (2

### ORDERING LOGIC

### EX: BX-SM-052-CL-BK-ST



| FAMILY | SIZE            | TYPE           | LENS               | FINISH           | LENGTH              |
|--------|-----------------|----------------|--------------------|------------------|---------------------|
| вх     | SM              | 052            |                    |                  | ST                  |
|        | <b>SM</b> Small | <b>052</b> 052 | <b>CL</b> Clear    | <b>BK</b> Black  | ST 2m; Cut in Field |
|        |                 |                | <b>DF</b> Diffused | <b>SL</b> Silver |                     |
|        |                 |                | <b>OP</b> Opal     | <b>WH</b> White  |                     |

### **DIMENSIONS**

### **INCLUDED ACCESSORIES**

End-Cap









Clip (2x)

Screw (2x)



### **ORDERING LOGIC**

EX: BX-SM-054-CL-BK-ST



| FAMILY | SIZE            | TYPE           |    | LENS     | F  | INISH  |    | LENGTH           |
|--------|-----------------|----------------|----|----------|----|--------|----|------------------|
| вх     | SM              | 054            |    |          |    |        |    | ST               |
|        | <b>SM</b> Small | <b>054</b> 054 | CL | Clear    | вк | Black  | ST | 2m; Cut in Field |
|        |                 |                | DF | Diffused | SL | Silver |    | MOUNTING         |
|        |                 |                | OP | Opal     | WH | White  |    |                  |
|        |                 |                |    |          |    |        |    |                  |

(blank) Surface