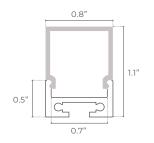

| LENS               | FINISH           | LENGTH              |
|--------|-----------------|----------------|--------------------|------------------|---------------------|
| вх     | SM              | 024            |                    |                  | ST                  |
|        | <b>SM</b> Small | <b>024</b> 024 | <b>CL</b> Clear    | <b>BK</b> Black  | ST 2m; Cut in Field |
|        |                 |                | <b>DF</b> Diffused | <b>SL</b> Silver | MOUNTING            |
|        |                 |                | <b>OP</b> Opal     | <b>WH</b> White  |                     |
|        |                 |                |                    |                  |                     |

**INCLUDED ACCESSORIES** 

(blank) SurfaceSK Suspension Kit

### **DIMENSIONS**









9-1



Clip (2x) Screw (2x)

Suspended Parts
WITH SUSPENSION KIT
MOUNTING ONLY

2



### ORDERING LOGIC

EX: BX-SM-043-CL-BK-ST



| FAMILY | SIZE            | TYPE           | LENS               | FINISH           |    | LENGTH           |
|--------|-----------------|----------------|--------------------|------------------|----|------------------|
| вх     | SM              | 043            |                    |                  |    | ST               |
|        | <b>SM</b> Small | <b>043</b> 043 |                    |                  | ST | 2m; Cut in Field |
|        |                 |                | <b>DF</b> Diffused | <b>SL</b> Silver |    |                  |
|        |                 |                | <b>OP</b> Opal     | <b>WH</b> White  |    |                  |