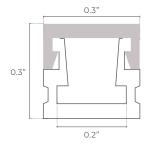

(2x) Screw (2x)

Suspended Parts
WITH SUSPENSION KIT
MOUNTING ONLY

2



### ORDERING LOGIC

EX: BX-SM-043-CL-BK-ST



| FAMILY | SIZE            | TYPE           | LENS               | FINISH           |    | LENGTH           |
|--------|-----------------|----------------|--------------------|------------------|----|------------------|
| вх     | SM              | 043            |                    |                  |    | ST               |
|        | <b>SM</b> Small | <b>043</b> 043 |                    |                  | ST | 2m; Cut in Field |
|        |                 |                | <b>DF</b> Diffused | <b>SL</b> Silver |    |                  |
|        |                 |                | <b>OP</b> Opal     | <b>WH</b> White  |    |                  |

### **DIMENSIONS**





### **INCLUDED ACCESSORIES**







End-Cap

Screw (2

### ORDERING LOGIC

### EX: BX-SM-052-CL-BK-ST



| FAMILY | SIZE            | TYPE           | LENS               | FINISH           | LENGTH              |
|--------|-----------------|----------------|--------------------|------------------|---------------------|
| вх     | SM              | 052            |                    |                  | ST                  |
|        | <b>SM</b> Small | <b>052</b> 052 | <b>CL</b> Clear    | <b>BK</b> Black  | ST 2m; Cut in Field |
|        |                 |                | <b>DF</b> Diffused | <b>SL</b> Silver |                     |
|        |                 |                | <b>OP</b> Opal     | <b>WH</b> White  |                     |

### **DIMENSIONS**

### **INCLUDED ACCESSO