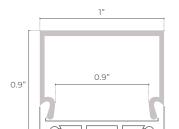

**ORDERING LOGIC**

EX: BX-SM-054-CL-BK-ST



| FAMILY | SIZE            | TYPE           |    | LENS     | F  | INISH  |    | LENGTH           |
|--------|-----------------|----------------|----|----------|----|--------|----|------------------|
| вх     | SM              | 054            |    |          |    |        |    | ST               |
|        | <b>SM</b> Small | <b>054</b> 054 | CL | Clear    | вк | Black  | ST | 2m; Cut in Field |
|        |                 |                | DF | Diffused | SL | Silver |    | MOUNTING         |
|        |                 |                | OP | Opal     | WH | White  |    |                  |
|        |                 |                |    |          |    |        |    |                  |

(blank) Surface Suspension Kit

### **DIMENSIONS**





### **INCLUDED ACCESSORIES**









### **ORDERING LOGIC**

EX: BX-SM-058-CL-BK-ST



| FAMILY | SIZE            | TYPE           | LENS               | FINISH           | LENGTH              |
|--------|-----------------|----------------|--------------------|------------------|---------------------|
| вх     | SM              | 058            |                    |                  | ST                  |
|        | <b>SM</b> Small | <b>058</b> 058 | <b>CL</b> Clear    | <b>BK</b> Black  | ST 2m; Cut in Field |
|        |                 |                | <b>DF</b> Diffused | <b>SL</b> Silver |                     |
|        |                 |                | <b>OP</b> Opal     | <b>WH</b> White  |                     |

### **DIMENSIONS**





### **INCLUDED ACCESSORIES**



End