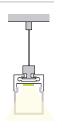

| LENS               | FINISH           | LENGTH              |
|--------|-----------------|----------------|--------------------|------------------|---------------------|
| вх     | SM              | 024            |                    |                  | ST                  |
|        | <b>SM</b> Small | <b>024</b> 024 | <b>CL</b> Clear    | <b>BK</b> Black  | ST 2m; Cut in Field |
|        |                 |                | <b>DF</b> Diffused | <b>SL</b> Silver | MOUNTING            |
|        |                 |                | <b>OP</b> Opal     | <b>WH</b> White  |                     |
|        |                 |                |                    |                  |                     |

**INCLUDED ACCESSORIES** 

(blank) SurfaceSK Suspension Kit

### **DIMENSIONS**









9-1



Clip (2x) Screw (2x)

Suspended Parts
WITH SUSPENSION KIT
MOUNTING ONLY

2



### ORDERING LOGIC

EX: BX-SM-043-CL-BK-ST



| FAMILY | SIZE            | TYPE           | LENS               | FINISH           |    | LENGTH           |
|--------|-----------------|----------------|--------------------|------------------|----|------------------|
| вх     | SM              | 043            |                    |                  |    | ST               |
|        | <b>SM</b> Small | <b>043</b> 043 |                    |                  | ST | 2m; Cut in Field |
|        |                 |                | <b>DF</b> Diffused | <b>SL</b> Silver |    |                  |
|        |                 |                | <b>OP</b> Opal     | <b>WH</b> White  |    |                  |

###