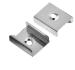

### **DIMENSIONS**

9-1

Clip (2x) Screw (2x)

Suspended Parts
WITH SUSPENSION KIT
MOUNTING ONLY

2

### **INCLUDED ACCESSORIES**

EX: BX-SM-137-CL-BK-ST

Clip (2x)

### **INCLUDED ACCESSORIES**

Screw (2x)

### **INCLUDED ACCESSORIES**

Clip (2x)

### **INCLUDED ACCESSORIES**

(2x)

Screw (2x)