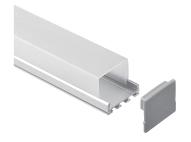

### **BOX** TAPELIGHT EXTRUSIONS

The Box LED Tapelight Extrusions offer an aluminum housing with a variety of lensing options.

- · Variety of Sizes Available
- · Material: Aluminum Housing
- · Lens: Polycarbonate