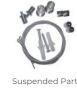

**INCLUDED ACCESSORIES** 

(blank) SurfaceSK Suspension Kit

### **DIMENSIONS**

9-1

Clip (2x) Screw (2x)

Suspended Parts
WITH SUSPENSION KIT
MOUNTING ONLY

2

(blank) Surface Suspension Kit

(blank) Surface

SK Suspension Kit

**INCLUDED ACCESSORIES** 

(blank) Surface SK Suspension Kit