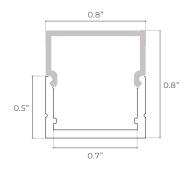

*INCLUDED ACCESSORIES**



End-Cap (2x)





Clip (2x)

Screw (2x)



## FAMIL

ORDERING LOGIC EX: BX-SM-069-CL-BK-ST

| FAMILY | SIZE            | TYPE           | LENS               | FINISH           |    | LENGTH           |
|--------|-----------------|----------------|--------------------|------------------|----|------------------|
| вх     | SM              | 069            |                    |                  |    | ST               |
|        | <b>SM</b> Small | <b>069</b> 069 | <b>CL</b> Clear    | <b>BK</b> Black  | ST | 2m; Cut in Field |
|        |                 |                | <b>DF</b> Diffused | <b>SL</b> Silver |    |                  |
|        |                 |                | <b>OP</b> Opal     | <b>WH</b> White  |    |                  |

### **DIMENSIONS**





### **INCLUDED ACCESSORIES**







EX: BX-SM-137-CL-BK-ST

Clip (2x)

### ORDERING LOGIC

| FAMILY | SIZE            | TYPE           | LENS            | FINISH          | LENGTH              |
|--------|-----------------|----------------|-----------------|-----------------|---------------------|
| вх     | SM              | 137            |                 |                 | ST                  |
|        | <b>SM</b> Small | <b>137</b> 137 | <b>CL</b> Clear | <b>BK</b> Black | ST 2m; Cut in Field |

**SL** Silver

WH White

**DF** Diffused

**OP** Opal



**DIMENSIONS** 

\*MOQ 500





### **INCLUDED ACCESSORIES**







Screw (2x)





### **ORDERING LOGIC**

EX: BX-SM-139-CL-BK-ST

| FAMILY | SIZE            | TYPE           | LENS                             | FINISH