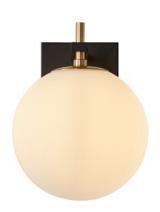

### PHYSICAL

| Material   | Iron & Glass                                                                            |
|------------|-----------------------------------------------------------------------------------------|
| Mounting   | Wall Mount                                                                              |
| Finish     | Matte Black, Matte Black & Gold, Brushed Nickel, Champagne Gold,<br>Chrome, Matte White |
| Source     | 1 x E26, B10 Shape (Lamp Not Included)                                                  |
| Dimensions | Height: 10.43" / Diameter: 7.87" / Depth: 10.55"                                        |
|            |                                                                                         |

# ADDITIONAL IMAGERY

CAL-1-BKG