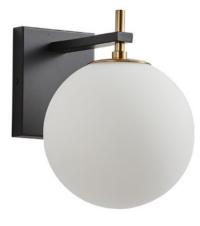

### PHYSICAL

| Material   | Iron & Glass                                                                            |
|------------|-----------------------------------------------------------------------------------------|
| Mounting   | Wall Mount                                                                              |
| Finish     | Matte Black, Matte Black & Gold, Brushed Nickel, Champagne Gold,<br>Chrome, Matte White |
| Source     | 1 x E26, B10 Shape (Lamp Not Included)                                                  |
| Dimensions | Height: 10.43" / Diameter: 7.87" / Depth: 10.55"                                        |
|            |                                                                                         |

# ADDITIONAL IMAGERY

CAL-1-BKG