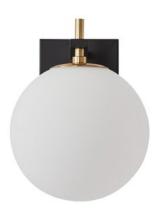

--|
| Voltage | 90-240V     |

#### NOTES

EX: CAL-1-BK

Indoor Only

日

10.55"

## **ORDERING LOGIC**

|   | ТҮРЕ   |     | FINISH                                     |
|---|--------|-----|--------------------------------------------|
|   | 1      |     |                                            |
| 1 | 1 Lamp | вк  | Matte Black                                |
|   |        | BKG | Matte Black & Gold                         |
|   |        | BN  | Brushed Nickel                             |
|   |        | CG  | Champagne Gold                             |
|   |        | СН  | Chrome                                     |
|   |        | WH  | Matte White                                |
|   |        |     | I BK   I I Lamp BKG   BKG BN CG   CH CH CH |



# ADDITIONAL IMAGERY

CAL-1-BKG