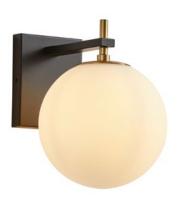

### PHYSICAL

| Material   | Iron & Glass                                                                            |
|------------|-----------------------------------------------------------------------------------------|
| Mounting   | Wall Mount                                                                              |
| Finish     | Matte Black, Matte Black & Gold, Brushed Nickel, Champagne Gold,<br>Chrome, Matte White |
| Source     | 1 x E26, B10 Shape (Lamp Not Included)                                                  |
| Dimensions | Height: 10.43" / Diameter: 7.87" / Depth: 10.55"                                        |
|            |                                                                                         |

# ADDITIONAL IMAGERY

CAL-1-BKG