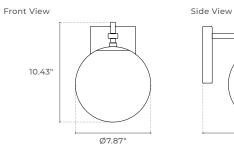

### PHYSICAL

| Material   | Iron & Glass                                                                            |
|------------|-----------------------------------------------------------------------------------------|
| Mounting   | Wall Mount                                                                              |
| Finish     | Matte Black, Matte Black & Gold, Brushed Nickel, Champagne Gold,<br>Chrome, Matte White |
| Source     | 1 x E26, B10 Shape (Lamp Not Included)                                                  |
| Dimensions | Height: 10.43" / Diameter: 7.87" / Depth: 10.55"                                        |
|            |                                                                                         |

## DIMENSIONS

#### NOTES

EX: CAL-1-BK

Indoor Only

日

10.55"