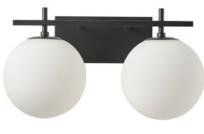

#### PHYSICAL

| Material | Iron & Glass                                                                            |
|----------|-----------------------------------------------------------------------------------------|
| Mounting | Wall Mount                                                                              |
| Finish   | Matte Black, Matte Black & Gold, Brushed Nickel, Champagne Gold,<br>Chrome, Matte White |
| Source   | 2 x E26, B10 Shape (Lamps Not Included)                                                 |

### ADDITIONAL IMAGERY

CAL-2-BK

CAL-2-BKG