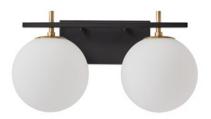

|

#### DIMENSIONS





# PERFORMANCE

| Warranty      | 5 years |
|---------------|---------|
| Certification | ETL     |

#### NOTES

| Usage |
|-------|
|-------|

Indoor Only

# ELECTRICAL

| Wattage | 25W Maximum Per Socket |
|---------|------------------------|
| Voltage | 90-240V                |

## **ORDERING LOGIC**

|             | FINISH                |
|-------------|-----------------------|
|             |                       |
| р <b>ВК</b> | Matte Black           |
| BKG         | Matte Black & Gold    |
| BN          | Brushed Nickel        |
| CG          | Champagne Gold        |
| СН          | Chrome                |
| WH          | Matte White           |
| m           | BKG<br>BN<br>CG<br>CH |

EX: CAL-2-BK



### ADDITIONAL IMAGERY

CAL-2-BK









CAL-2-BKG