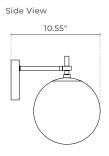

#### PROJECT





#### PHYSICAL

| Material | Iron & Glass                                                                            |
|----------|-----------------------------------------------------------------------------------------|
| Mounting | Wall Mount                                                                              |
| Finish   | Matte Black, Matte Black & Gold, Brushed Nickel, Champagne Gold,<br>Chrome, Matte White |
| Source   | 2 x E26, B10 Shape (Lamps Not Included)                                                 |

#### DIMENSIONS





# PERFORMANCE

| Warranty      | 5 years |
|---------------|---------|
| Certification | ETL     |

#### NOTES

| Usage |
|-------|
|-------|

Indoor Only

# ELECTRICAL

| Wattage | 25W Maximum Per Socket |
|---------|------------------------|
| Voltage | 90-240V                |

## **ORDERING LOGIC**

|             | FINISH                |
|-------------|-----------------------|
|             |                       |
| р <b>ВК</b> | Matte Black           |
| BKG         | Matte Black & Gold    |
| BN          | Brushed Nickel        |
| CG          | Champagne Gold        |
| СН          | Chrome                |
| WH          | Matte White           |
| m           | BKG<br>BN<br>CG<br>CH |

EX: CAL-2-BK



### ADDITIONAL IMAGERY

CAL-2-BK









CAL-2-BKG