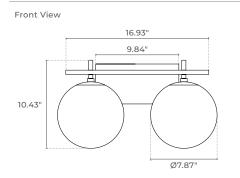

#### PROJECT





#### PHYSICAL

| Material | Iron & Glass                                                                            |
|----------|-----------------------------------------------------------------------------------------|
| Mounting | Wall Mount                                                                              |
| Finish   | Matte Black, Matte Black & Gold, Brushed Nickel, Champagne Gold,<br>Chrome, Matte White |
| Source   | 2 x E26, B10 Shape (Lamps Not Included)                                                 |

#### DIMENSIONS





# PERFORMANCE

| Warranty      | 5 years |
|---------------|---------|
| Certification | ETL     |

#### NOTES

| Usage |
|-------|
|-------|

Indoor Only

# ELECTRICAL

| Wattage | 25W Maximum Per Socket |
|---------|------------------------|
| Voltage | 90-240V                |

## **ORDERING LOGIC**

|             | FINISH                |
|-------------|-----------------------|
|             |                       |
| р <b>ВК</b> | Matte Black           |
| BKG         | Matte Black & Gold    |
| BN          | Brushed Nickel        |
| CG          | Champagne Gold        |
| СН          | Chrome                |
| WH          | Matte White           |
| m           | BKG<br>BN<br>CG<br>CH |

EX: CAL-2-BK



### ADDITIONAL IMAGERY

CAL-2-BK









CAL-2-BKG