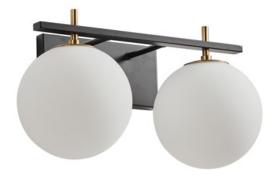

#### PROJECT





#### PHYSICAL

| Material | Iron & Glass                                                                            |
|----------|-----------------------------------------------------------------------------------------|
| Mounting | Wall Mount                                                                              |
| Finish   | Matte Black, Matte Black & Gold, Brushed Nickel, Champagne Gold,<br>Chrome, Matte White |
| Source   | 2 x E26, B10 Shape (Lamps Not Included)                                                 |

#### DIMENSIONS





# PERFORMANCE

| Warranty      | 5 years |
|---------------|---------|
| Certification | ETL     |

#### NOTES

| Usage |
|-------|
|-------|

Indoor Only

# ELECTRICAL

| Wattage | 25W Maximum Per Socket |
|---------|------------------------|
|