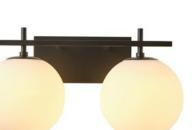

#### PHYSICAL

| Material | Iron & Glass                                                                            |
|----------|-----------------------------------------------------------------------------------------|
| Mounting | Wall Mount                                                                              |
| Finish   | Matte Black, Matte Black & Gold, Brushed Nickel, Champagne Gold,<br>Chrome, Matte White |
| Source   | 2 x E26, B10 Shape (Lamps Not Included)                                                 |

### ADDITIONAL IMAGERY

CAL-2-BK

CAL-2-BKG