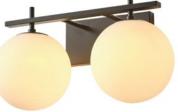

#### PHYSICAL

| Material | Iron & Glass                                                                            |
|----------|-----------------------------------------------------------------------------------------|
| Mounting | Wall Mount                                                                              |
| Finish   | Matte Black, Matte Black & Gold, Brushed Nickel, Champagne Gold,<br>Chrome, Matte White |
| Source   | 2 x E26, B10 Shape (Lamps Not Included)                                                 |