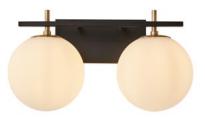

#### DIMENSIONS





# PERFORMANCE

| Warranty      | 5 years |
|---------------|---------|
| Certification | ETL     |

#### NOTES

| Usage |
|-------|
|-------|

Indoor Only

# ELECTRICAL

| Wattage | 25W Maximum Per Socket |
|---------|------------------------|
| Voltage | 90-240V                |

## **ORDERING LOGIC**

|             | FINISH                |
|-------------|-----------------------|
|             |                       |
| р <b>ВК</b> | Matte Black           |
| BKG         | Matte Black & Gold    |
| BN          | Brushed Nickel        |
| CG          | Champagne Gold        |
| СН          | Chrome                |
| WH          | Matte White           |
| m           | BKG<br>BN<br>CG<br>CH |

EX: CAL-2-BK



### ADDITIONAL IMAGERY

CAL-2-BK









CAL-2-BKG