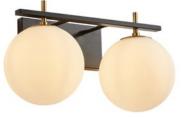

#### DIMENSIONS





# PERFORMANCE

| Warranty      | 5 years |
|---------------|---------|
| Certification | ETL     |

#### NOTES

| Usage |
|-------|
|-------|

Indoor Only

# ELECTRICAL

| Wattage | 25W Maximum Per Socket |
|---------|------------------------|
| Voltage | 90-240V                |

## **ORDERING LOGIC**

|             | FINISH                |
|-------------|-----------------------|
|             |                       |
| р <b>ВК</b> | Matte Black           |
| BKG         | Matte Black & Gold    |
| BN          | Brushed Nickel        |
| CG          | Champagne Gold        |
| СН          | Chrome                |
| WH          | Matte White           |
| m           | BKG<br>BN<br>CG<br>CH |

EX: CAL-2-BK



### ADDITIONAL IMAGERY

CAL-2-BK









CAL-2-BKG