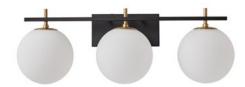

### **PHYSICAL**

| Material | Iron & Glass                                                                            |  |
|----------|-----------------------------------------------------------------------------------------|--|
| Mounting | Wall Mount                                                                              |  |
| Finish   | Matte Black, Matte Black & Gold, Brushed Nickel, Champagne Gold,<br>Chrome, Matte White |  |
| Source   | 3 x E26, B10 Shape (Lamps Not Included)                                                 |  |

# **ADDITIONAL IMAGERY**

CAL-3-BK

CAL-3-BKG