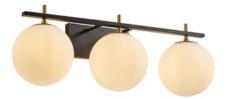

### **PHYSICAL**

| Material | Iron & Glass                                                                            |  |
|----------|-----------------------------------------------------------------------------------------|--|
| Mounting | Wall Mount                                                                              |  |
| Finish   | Matte Black, Matte Black & Gold, Brushed Nickel, Champagne Gold,<br>Chrome, Matte White |  |
| Source   | 3 x E26, B10 Shape (Lamps Not Included)                                                 |  |

# **ADDITIONAL IMAGERY**

CAL-3-BK

CAL-3-BKG