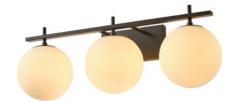

### **PHYSICAL**

| Material | Iron & Glass                                                                            |  |
|----------|-----------------------------------------------------------------------------------------|--|
| Mounting | Wall Mount                                                                              |  |
| Finish   | Matte Black, Matte Black & Gold, Brushed Nickel, Champagne Gold,<br>Chrome, Matte White |  |
| Source   | 3 x E26, B10 Shape (Lamps Not Included)                                                 |  |

# **ADDITIONAL IMAGERY**

CAL-3-BK

CAL-3-BKG