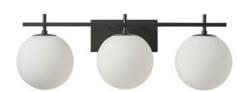

**DIMENSIONS**



# **ELECTRICAL**

| Wattage | 25W Maximum Per Socket |
|---------|------------------------|
| Voltage | 90-240V                |

## **NOTES**

| Usage | Indoor Only |
|-------|-------------|
|-------|-------------|

#### EX: CAL-3-BK **ORDERING LOGIC**

| FAMILY | TYPE |        |     | FINISH             |
|--------|------|--------|-----|--------------------|
| CAL    |      | 3      |     |                    |
|        | 3    | 3 Lamp | вк  | Matte Black        |
|        |      |        | BKG | Matte Black & Gold |
|        |      |        | BN  | Brushed Nickel     |
|        |      |        | CG  | Champagne Gold     |
|        |      |        | СН  | Chrome             |
|        |      |        | WH  | Matte White        |



# **ADDITIONAL IMAGERY**

CAL-3-BK









CAL-3-BKG