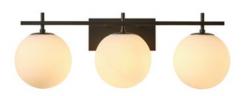

### **PHYSICAL**

| Material | Iron & Glass                                                                            |  |
|----------|-----------------------------------------------------------------------------------------|--|
| Mounting | Wall Mount                                                                              |  |
| Finish   | Matte Black, Matte Black & Gold, Brushed Nickel, Champagne Gold,<br>Chrome, Matte White |  |
| Source   | 3 x E26, B10 Shape (Lamps Not Included)                                                 |  |

# **ADDITIONAL IMAGERY**

CAL-3-BK

CAL-3-BKG