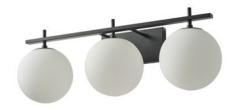

# **DIMENSIONS**



# **ELECTRICAL**

| Wattage | 25W Maximum Per Socket |
|---------|------------------------|
| Voltage | 90-240V                |

## **NOTES**

| Usage | Indoor Only |
|-------|-------------|
|-------|-------------|

#### EX: CAL-3-BK **ORDERING LOGIC**

| FAMILY | TYPE |        |     | FINISH             |
|--------|------|--------|-----|--------------------|
| CAL    |      | 3      |     |                    |
|        | 3    | 3 Lamp | вк  | Matte Black        |
|        |      |        | BKG | Matte Black & Gold |
|        |      |        | BN  | Brushed Nickel     |
|        |      |        | CG  | Champagne Gold     |
|        |      |        | СН  | Chrome             |
|        |      |        | WH  | Matte White        |



# **ADDITIONAL IMAGERY**

CAL-3-BK









CAL-3-BKG