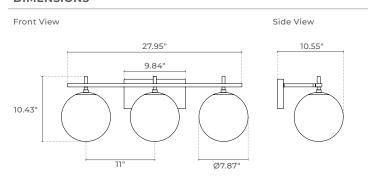

PROJECT

DATE

COMMENTS







### **PHYSICAL**

| Material | Iron & Glass                                                                            |  |
|----------|-----------------------------------------------------------------------------------------|--|
| Mounting | Wall Mount                                                                              |  |
| Finish   | Matte Black, Matte Black & Gold, Brushed Nickel, Champagne Gold,<br>Chrome, Matte White |  |
| Source   | 3 x E26, B10 Shape (Lamps Not Included)                                                 |  |

# **PERFORMANCE**

| Warranty      | 5 years |
|---------------|---------|
| Certification | ETL     |

## **DIMENSIONS**



# **ELECTRICAL**

| Wattage | 25W Maximum Per Socket |
|---------|------------------------|
| Voltage | 90-240V                |

## **NOTES**

| Usage | Indoor Only |
|-------|-------------|
|-------|-------------|

#### EX: CAL-3-BK **ORDERING LOGIC**

| FAMILY | TYPE |        |     | FINISH             |
|--------|------|--------|-----|--------------------|
| CAL    |      | 3      |     |                    |
|        | 3    | 3 Lamp | вк  | Matte Black        |
|        |      |        | BKG | Matte Black & Gold |
|        |      |        | BN  | Brushed Nickel     |
|        |      |        | CG  | Champagne Gold     |
|        |      |        | СН  | Chrome             |
|        |      |        | WH  | Matte White        |



# **ADDITIONAL IMAGERY**

CAL-3-BK









CAL-3-BKG