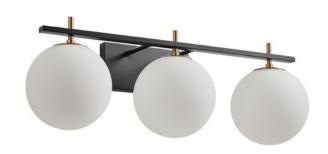

### **PHYSICAL**

| Material | Iron & Glass                                                                            |  |
|----------|-----------------------------------------------------------------------------------------|--|
| Mounting | Wall Mount                                                                              |  |
| Finish   | Matte Black, Matte Black & Gold, Brushed Nickel, Champagne Gold,<br>Chrome, Matte White |  |
| Source   | 3 x E26, B10 Shape (Lamps Not Included)                                                 |  |