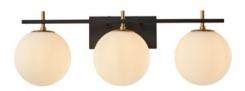

### **PHYSICAL**

| Material | Iron & Glass                                                                            |  |
|----------|-----------------------------------------------------------------------------------------|--|
| Mounting | Wall Mount                                                                              |  |
| Finish   | Matte Black, Matte Black & Gold, Brushed Nickel, Champagne Gold,<br>Chrome, Matte White |  |
| Source   | 3 x E26, B10 Shape (Lamps Not Included)                                                 |  |

# **ADDITIONAL IMAGERY**

CAL-3-BK

CAL-3-BKG