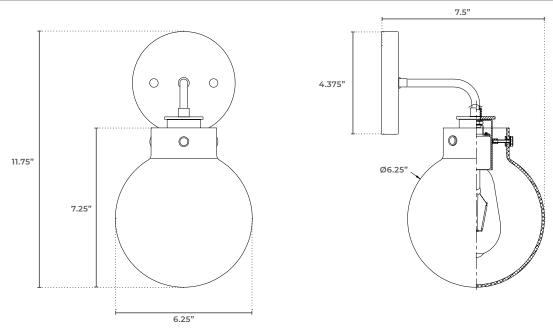

# **DIMENSIONAL DATA**

| HEIGHT | WIDTH  | DEPTH  |
|--------|--------|--------|
| inches | inches | inches |
| 11.75  | 6.25   | 7.5    |

PHYSICAL

PROJECT

COMMENTS

| Material      | Metal                                                               |
|---------------|---------------------------------------------------------------------|
| Lens Material | Clear Glass                                                         |
| Mounting      | Wall Mounted (Up or Down)                                           |
| Finish        | Black, Brushed Nickel, Black + Gold                                 |
| Source        | 1 x E26, Decorative Type A Shape Recommended<br>(Lamp Not Included) |
| Dimensions    | W 6.25" x D 7.5" x H 11.75"                                         |

# DIMENSIONS