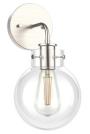

DATE

Matte Black

Brushed Nickel

Black + Gold

PHYSICAL

PROJECT

COMMENTS

| Material      | Metal                                                               |
|---------------|---------------------------------------------------------------------|
| Lens Material | Clear Glass                                                         |
| Mounting      | Wall Mounted (Up or Down)                                           |
| Finish        | Black, Brushed Nickel, Black + Gold                                 |
| Source        | 1 x E26, Decorative Type A Shape Recommended<br>(Lamp Not Included) |
| Dimensions    | W 6.25" x D 7.5" x H 11.75"                                         |