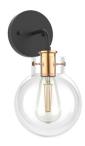

DATE

Matte Black

Brushed Nickel

Black + Gold

PHYSICAL

PROJECT

COMMENTS

| Material      | Metal                                                               |
|---------------|---------------------------------------------------------------------|
| Lens Material | Clear Glass                                                         |
| Mounting      | Wall Mounted (Up or Down)                                           |
| Finish        | Black, Brushed Nickel, Black + Gold                                 |
| Source        | 1 x E26, Decorative Type A Shape Recommended<br>(Lamp Not Included) |
| Dimensions    | W 6.25" x D 7.5" x H 11.75"                                         |