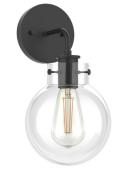

DATE

Matte Black

Brushed Nickel

Black + Gold

PHYSICAL

PROJECT

COMMENTS

| Material      | Metal                                                               |
|---------------|---------------------------------------------------------------------|
| Lens Material | Clear Glass                                                         |
| Mounting      | Wall Mounted (Up or Down)                                           |
| Finish        | Black, Brushed Nickel, Black + Gold                                 |
| Source        | 1 x E26, Decorative Type A Shape Recommended<br>(Lamp Not Included) |
| Dimensions    | W 6.25" x D 7.5" x H 11.75"                                         |