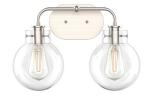

PROJECT

DATE

COMMENTS







Matte Black

#### **PHYSICAL**

| Material      | Metal                                                                |
|---------------|----------------------------------------------------------------------|
| Lens Material | Clear Glass                                                          |
| Mounting      | Wall Mounted (Up or Down)                                            |
| Finish        | Black, Brushed Nickel, Black + Gold                                  |
| Source        | 2 x E26, Decorative Type A Shape Recommended<br>(Lamps Not Included) |
| Dimensions    | W 16" x D 7.5" x H 11.75"                                            |





Brushed Nickel

Black + Gold

# PERFORMANCE

| Warranty      | 5 years |
|---------------|---------|
| Certification | cETLus  |

# **DIMENSIONAL DATA**

| <b>HEIGHT</b> inches | WIDTH<br>inches | <b>DEPTH</b> inches |  |
|----------------------|-----------------|---------------------|--|
| 11.75                | 16              | 7.5                 |  |

# **ELECTRICAL**

| Wattage  | 60W Type A Maximum Per Socket                                                                   |
|----------|-------------------------------------------------------------------------------------------------|
| Voltage  | 120V                                                                                            |
| Dimmable | Yes, with dimmable lamp and dimmable switch.<br>Dimmable lamp and dimmabl