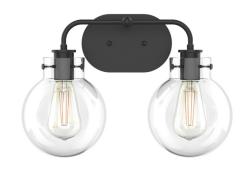

PROJECT

DATE

COMMENTS

Matte Black

#### **PHYSICAL**

| Material      | Metal                                                                |
|---------------|----------------------------------------------------------------------|
| Lens Material | Clear Glass                                                          |
| Mounting      | Wall Mounted (Up or Down)                                            |
| Finish        | Black, Brushed Nickel, Black + Gold                                  |
| Source        | 2 x E26, Decorative Type A Shape Recommended<br>(Lamps Not Included) |
| Dimensions    | W 16" x D 7.5" x H 11.75"                                            |