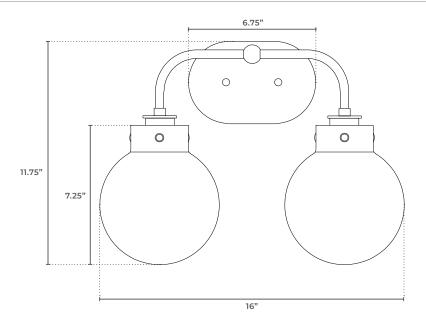

#### **PHYSICAL**

| Material      | Metal                                                                |
|---------------|----------------------------------------------------------------------|
| Lens Material | Clear Glass                                                          |
| Mounting      | Wall Mounted (Up or Down)                                            |
| Finish        | Black, Brushed Nickel, Black + Gold                                  |
| Source        | 2 x E26, Decorative Type A Shape Recommended<br>(Lamps Not Included) |
| Dimensions    | W 16" x D 7.5" x H 11.75"                                            |

# **DIMENSIONAL DATA**

| <b>HEIGHT</b> inches | WIDTH<br>inches | <b>DEPTH</b> inches |  |
|----------------------|-----------------|---------------------|--|
| 11.75                | 16              | 7.5                 |  |

#### **DIMENSIONS**