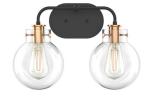

PROJECT

DATE

COMMENTS







Matte Black

#### **PHYSICAL**

| Material      | Metal                                                                |
|---------------|----------------------------------------------------------------------|
| Lens Material | Clear Glass                                                          |
| Mounting      | Wall Mounted (Up or Down)                                            |
| Finish        | Black, Brushed Nickel, Black + Gold                                  |
| Source        | 2 x E26, Decorative Type A Shape Recommended<br>(Lamps Not Included) |
| Dimensions    | W 16" x D 7.5" x H 11.75"                                            |





Brushed Nickel

Black + Gold

# PERFORMANCE

| Warranty      | 5 years |
|---------------|---------|
| Certification | cETLus  |

# **DIMENSIONAL DATA**

| <b>HEIGHT</b> inches | WIDTH<br>inches | <b>DEPTH</b> inches |  |
|----------------------|-----------------|---------------------|--|
| 11.75                | 16              | 7.5                 |  |

# **ELECTRICAL**

| Wattage  | 60W Type A Maximum Per Socket                                                                   |
|----------|-------------------------------------------------------------------------------------------------|
| Voltage  | 120V                                                                                            |
| Dimmable | Yes, with dimmable lamp and dimmable switch.<br>Dimmable lamp and dimmable