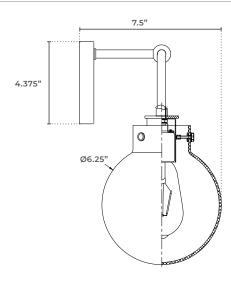

# **DIMENSIONAL DATA**

| <b>HEIGHT</b> inches | WIDTH<br>inches | <b>DEPTH</b> inches |  |
|----------------------|-----------------|---------------------|--|
| 11.75                | 16              | 7.5                 |  |

#### **DIMENSIONS**