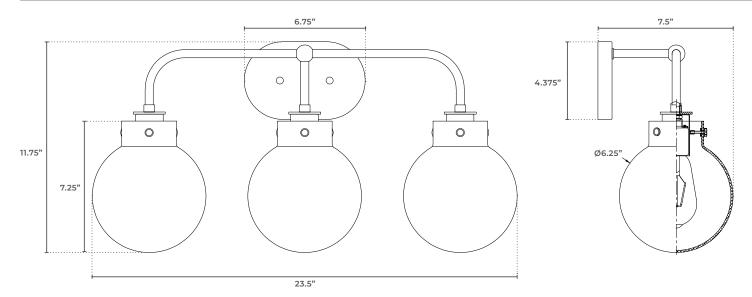

#### **PHYSICAL**

| Material      | Metal                                                                |
|---------------|----------------------------------------------------------------------|
| Lens Material | Clear Glass                                                          |
| Mounting      | Wall Mounted (Up or Down)                                            |
| Finish        | Black, Brushed Nickel, Black + Gold                                  |
| Source        | 3 x E26, Decorative Type A Shape Recommended<br>(Lamps Not Included) |
| Dimensions    | W 23.5" x D 7.5" x H 11.75"                                          |

# **DIMENSIONAL DATA**

| HEIGHT<br>inches | WIDTH<br>inches | <b>DEPTH</b> inches |
|------------------|-----------------|---------------------|
| 11.75            | 23.5            | 7.5                 |

#### **DIMENSIONS**