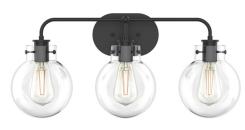

| Warranty      | 5 years |
|---------------|---------|
| Certification | cETLus  |

Matte Black

Brushed Nickel

Black + Gold