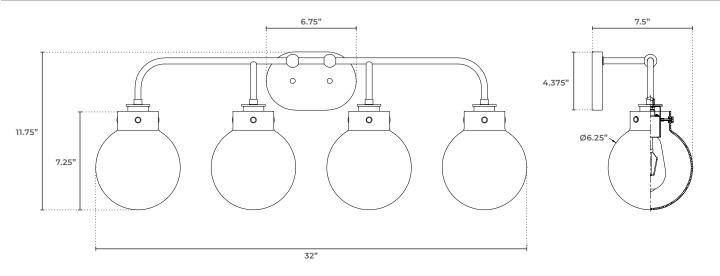

# **DIMENSIONAL DATA**

| HEIGHT | WIDTH  | DEPTH  |
|--------|--------|--------|
| inches | inches | inches |
| 11.75  | 32     | 7.5    |

## NOTES

Usage

Metal

5 years cETLus

Clear Glass

Wall Mounted (Up or Down)

(Lamps Not Included)

W 32" x D 7.5" x H 11.75"

# DIMENSIONS