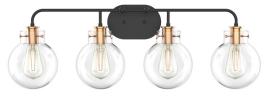

Black, Brushed Nickel, Black + Gold

Indoor Only

#### **ORDERING LOGIC**

| FAMILY |   | TYPE   | FINISH |                |  |
|--------|---|--------|--------|----------------|--|
| CLARK  |   | 4      |        |                |  |
|        | 4 | 4 Lamp | вк     | Matte Black    |  |
|        |   |        | BN     | Brushed Nickel |  |
|        |   |        | BKGD   | Black + Gold   |  |