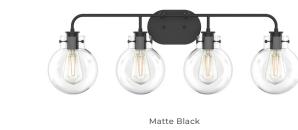

Black, Brushed Nickel, Black + Gold

Indoor Only

#### **ORDERING LOGIC**

| FAMILY |   | TYPE   | FINISH |                |  |
|--------|---|--------|--------|----------------|--|
| CLARK  |   | 4      |        |                |  |
|        | 4 | 4 Lamp | вк     | Matte Black    |  |
|        |   |        | BN     | Brushed Nickel |  |
|        |   |        | BKGD   | Black + Gold   |  |