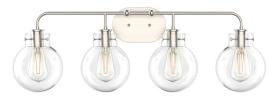

Black, Brushed Nickel, Black + Gold

Indoor Only

#### **ORDERING LOGIC**

| FAMILY |   | TYPE   | FINISH |                |  |
|--------|---|--------|--------|----------------|--|
| CLARK  |   | 4      |        |                |  |
|        | 4 | 4 Lamp | вк     | Matte Black    |  |
|        |   |        | BN     | Brushed Nickel |  |
|        |   |        | BKGD   | Black + Gold   |  |