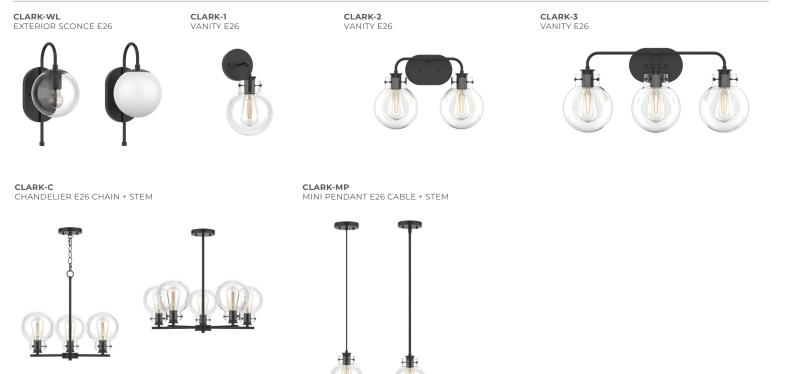

r>Dimmable lamp and dimmable switch not included. |

## NOTES

Usage

Metal

5 years cETLus

Clear Glass

Wall Mounted (Up or Down)

(Lamps Not Included)

W 32" x D 7.5" x H 11.75"

Black, Brushed Nickel, Black + Gold

Indoor Only

#### **ORDERING LOGIC**

| FAMILY |   | TYPE   | FINISH |                |  |
|--------|---|--------|--------|----------------|--|
| CLARK  |   | 4      |        |                |  |
|        | 4 | 4 Lamp | вк     | Matte Black    |  |
|        |   |        | BN     | Brushed Nickel |  |
|        |   |        | BKGD   | Black + Gold   |  |

# EX: CLARK-4-BK





Lens Material

Source

Dimensions

PROJECT

COMMENTS

PERFORMANCE

| Warranty      |  |  |
|---------------|--|--|
| Certification |  |  |
|               |  |  |



# DIMENSIONS



# **CLARK FAMILY**