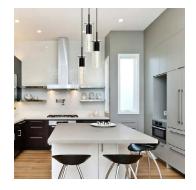

|
|---------------|----------------------|
| Certification | cETLus, Dry Location |
| ССТ           | 3000K                |

# **ENERGY CHART**

| <b>HEIGHT</b> inches       | WIDTH<br>inches | DELIVERED<br>LUMENS | WATTAGE | EFFICACY<br>Im/w |
|----------------------------|-----------------|---------------------|---------|------------------|
| Max: 67-1/4<br>Min: 17-1/4 | 10-3/4          | -                   | 6.5     | -                |

## **ELECTRICAL**

| Wattage | 3 x 10W Maximum |
|---------|-----------------|
| Voltage | 120V            |

## **NOTES**

| Usage | Indoor Only |
|-------|-------------|
|-------|-------------|

EX: CLOE-3-BK **ORDERING LOGIC** 

**FAMILY FINISH** CLOE-3

**BK** Matte Black

CH Chrome



# **DIMENSIONS**



#### **ADDITIONAL IMAGERY**