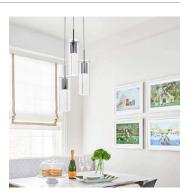

|
|---------------|----------------------|
| Certification | cETLus, Dry Location |
| ССТ           | 3000K                |

# **ENERGY CHART**

| <b>HEIGHT</b> inches       | WIDTH<br>inches | DELIVERED<br>LUMENS | WATTAGE | EFFICACY<br>Im/w |
|----------------------------|-----------------|---------------------|---------|------------------|
| Max: 67-1/4<br>Min: 17-1/4 | 10-3/4          | -                   | 6.5     | -                |

## **ELECTRICAL**

| Wattage | 3 x 10W Maximum |
|---------|-----------------|
| Voltage | 120V            |

## **NOTES**

| Usage | Indoor Only |
|-------|-------------|
|-------|-------------|

EX: CLOE-3-BK **ORDERING LOGIC** 

**FAMILY FINISH** CLOE-3

**BK** Matte Black

CH Chrome



# **DIMENSIONS**



#### **ADDITIONAL IMAGERY**