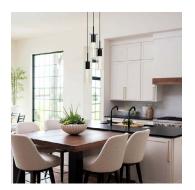

|---------------|----------------------|
| Certification | cETLus, Dry Location |
| ССТ           | 3000K                |

# **ENERGY CHART**

| <b>HEIGHT</b> inches       | WIDTH<br>inches | DELIVERED<br>LUMENS | WATTAGE | EFFICACY<br>Im/w |
|----------------------------|-----------------|---------------------|---------|------------------|
| Max: 67-1/4<br>Min: 17-1/4 | 10-3/4          | -                   | 6.5     | -                |

## **ELECTRICAL**

| Wattage | 3 x 10W Maximum |
|---------|-----------------|
| Voltage | 120V            |

## **NOTES**

| Usage | Indoor Only |
|-------|-------------|
|-------|-------------|

EX: CLOE-3-BK **ORDERING LOGIC** 

**FAMILY FINISH** CLOE-3

**BK** Matte Black

CH Chrome



# **DIMENSIONS**



#### **ADDITIONAL IMAGERY**