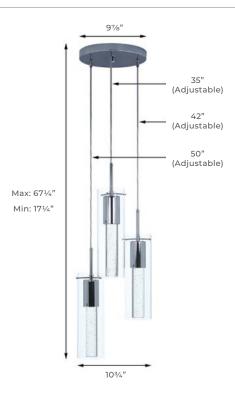

# **DIMENSIONS**

# **ENERGY CHART**

| <b>HEIGHT</b> inches       | WIDTH<br>inches | DELIVERED<br>LUMENS | WATTAGE | EFFICACY<br>Im/w |
|----------------------------|-----------------|---------------------|---------|------------------|
| Max: 67-1/4<br>Min: 17-1/4 | 10-3/4          | -                   | 6.5     | -                |