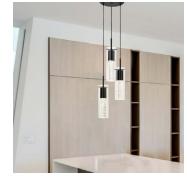

|
|---------------|----------------------|
| Certification | cETLus, Dry Location |
| ССТ           | 3000K                |

# **ENERGY CHART**

| <b>HEIGHT</b> inches       | WIDTH<br>inches | DELIVERED<br>LUMENS | WATTAGE | EFFICACY<br>Im/w |
|----------------------------|-----------------|---------------------|---------|------------------|
| Max: 67-1/4<br>Min: 17-1/4 | 10-3/4          | -                   | 6.5     | -                |

## **ELECTRICAL**

| Wattage | 3 x 10W Maximum |
|---------|-----------------|
| Voltage | 120V            |

## **NOTES**

| Usage | Indoor Only |
|-------|-------------|
|-------|-------------|

EX: CLOE-3-BK **ORDERING LOGIC** 

**FAMILY FINISH** CLOE-3

**BK** Matte Black

CH Chrome



# **DIMENSIONS**



#### **ADDITIONAL IMAGERY**