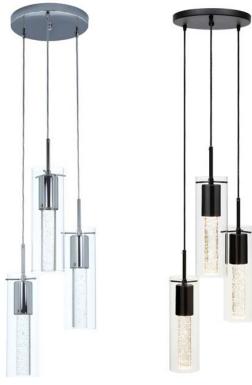

PROJECT DATE COMMENTS





# **PHYSICAL**

| Material       | Metal                                               |
|----------------|-----------------------------------------------------|
| Lens Material  | Outer Clear Glass and Inner Cylinder Bubble Crystal |
| Mounting       | Suspended Ceiling (35"-50" Adjustable Cords)        |
| Finish         | Matte Black, Chrome                                 |
| Source         | 3 x 6.5W GU10 (Lamp Included)                       |
| Sloped Ceiling | Yes                                                 |



Chrome Matte Black

#### **PERFORMANCE**

| Warranty      | 5 years              |
|---------------|----------------------|
| Certification | cETLus, Dry Location |
| ССТ           | 3000K                |

# **ENERGY CHART**

| <b>HEIGHT</b> inches       | WIDTH<br>inches | DELIVERED<br>LUMENS | WATTAGE | EFFICACY<br>Im/w |
|----------------------------|-----------------|---------------------|---------|------------------|
| Max: 67-1/4<br>Min: 17-1/4 | 10-3/4          | -                   | 6.5     | -                |

## **ELECTRICAL**

| Wattage | 3 x 10W Maximum |
|---------|-----------------|
| Voltage | 120V            |

## **NOTES**

| Usage | Indoor Only |
|-------|-------------|
|-------|-------------|

EX: CLOE-3-BK **ORDERING LOGIC** 

**FAMILY FINISH** CLOE-3

**BK** Matte