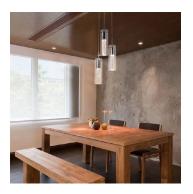

|
|---------------|----------------------|
| Certification | cETLus, Dry Location |
| ССТ           | 3000K                |

# **ENERGY CHART**

| <b>HEIGHT</b> inches       | WIDTH<br>inches | DELIVERED<br>LUMENS | WATTAGE | EFFICACY<br>Im/w |
|----------------------------|-----------------|---------------------|---------|------------------|
| Max: 67-1/4<br>Min: 17-1/4 | 10-3/4          | -                   | 6.5     | -                |

## **ELECTRICAL**

| Wattage | 3 x 10W Maximum |
|---------|-----------------|
| Voltage | 120V            |

## **NOTES**

| Usage | Indoor Only |
|-------|-------------|
|-------|-------------|

EX: CLOE-3-BK **ORDERING LOGIC** 

**FAMILY FINISH** CLOE-3

**BK** Matte Black

CH Chrome



# **DIMENSIONS**



#### **ADDITIONAL IMAGERY**