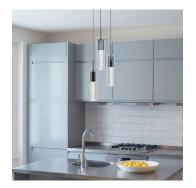

|
|---------------|----------------------|
| Certification | cETLus, Dry Location |
| ССТ           | 3000K                |

# **ENERGY CHART**

| <b>HEIGHT</b> inches       | WIDTH<br>inches | DELIVERED<br>LUMENS | WATTAGE | EFFICACY<br>Im/w |
|----------------------------|-----------------|---------------------|---------|------------------|
| Max: 67-1/4<br>Min: 17-1/4 | 10-3/4          | -                   | 6.5     | -                |

## **ELECTRICAL**

| Wattage | 3 x 10W Maximum |
|---------|-----------------|
| Voltage | 120V            |

## **NOTES**

| Usage | Indoor Only |
|-------|-------------|
|-------|-------------|

EX: CLOE-3-BK **ORDERING LOGIC** 

**FAMILY FINISH** CLOE-3

**BK** Matte Black

CH Chrome



# **DIMENSIONS**



#### **ADDITIONAL IMAGERY**