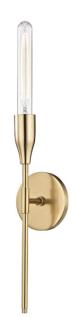

## **PHYSICAL**

| Material   | Iron                                                             |
|------------|------------------------------------------------------------------|
| Mounting   | Wall Mount                                                       |
| Finish     | Matte Black, Brushed Nickel, Champagne Gold, Chrome, Matte White |
| Source     | 1x E12 (Lamp Not Included)                                       |
| Dimensions | Width: 4.8" / Height: 23.3" (Includes Bulb Height)               |

## **ELECTRICAL**

| Wattage | 25W Maximum |  |
|---------|-------------|--|
| Voltage | 90-240V     |  |

## **NOTES**

Usage Indoor Only

EX: COY-BK **ORDERING LOGIC** 

| FAMILY | FINISH |                |
|--------|--------|----------------|
| COY    |        |                |
|        | вк     | Matte Black    |
|        | BN     | Brushed Nickel |
|        | CG     | Champagne Gold |
|        | СН     | Chrome         |
|        | WH     | Matte White    |