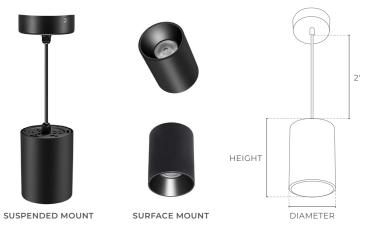

# CYRO CYLINDER ROUND OUTDOOR LED

The CYRO Series is a round LED cylinder that can be surface mounted or suspended, offers multiple finish options, and has a CRI of over 90. CYRO is available with darklight technology and it is IP65 rated for outdoor applications.

#### **PHYSICAL**

| Material            | Aluminum          |
|---------------------|-------------------|
| Mounting            | Surface           |
| Housing Finish      | Black             |
| Reflector Finish    | Black (Darklight) |
| Cable Length        | 2' Standard       |
| Ceiling Canopy Size | 4.8"              |
|                     |                   |