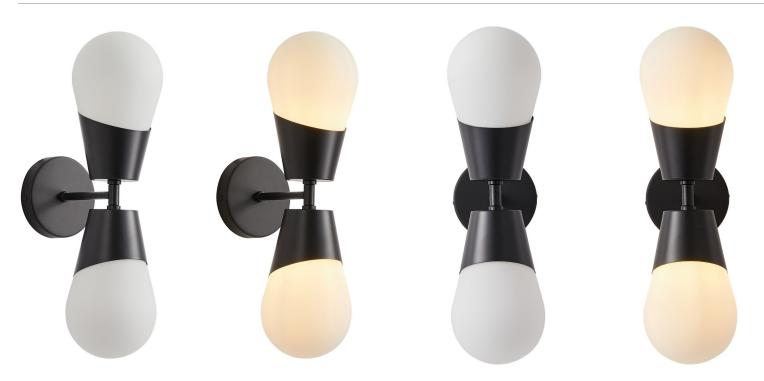

Height: 18.9" / Depth: 7.9"                                                              |

# **PERFORMANCE**

| Warranty      | 5 years |
|---------------|---------|
| Certification | ETL     |

## **ELECTRICAL**

| Wattage | 6W Maximum Per Socket |
|---------|-----------------------|
| Voltage | 120V                  |



#### **DIMENSIONS**

Back View Side View Ø5.1" 7.9" 0 18.9" 4.7"

## **NOTES**

| Usage | Indoor Only |
|-------|-------------|
|-------|-------------|

**ORDERING LOGIC** EX: DAX-BK

| FAMILY |    | FINISH         |
|--------|----|----------------|
| DAX    |    |                |
|        | вк | Matte Black    |
|        | BN | Brushed Nickel |
|        | CG | Champagne Gold |
|        | СН | Chrome         |
|        | WH | Matte White    |



# ADDITIONAL IMAGERY