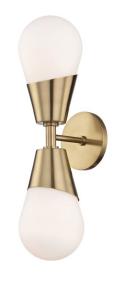

#### **PHYSICAL**

| Material     | Iron & Glass                                                                                           |
|--------------|--------------------------------------------------------------------------------------------------------|
| Lens Materia | I Opal Glass                                                                                           |
| Mounting     | Wall Mount                                                                                             |
| Finish       | Matte Black, Brushed Nickel, Champagne Gold, Chrome, Matte White                                       |
| Source       | 2 x E26, A19 and ST58 shape compatible (Lamp Not Included, LED lamp recommended due to enclosed glass) |
| Dimensions   | Width: 5.1" / Height: 18.9" / Depth: 7.9"                                                              |