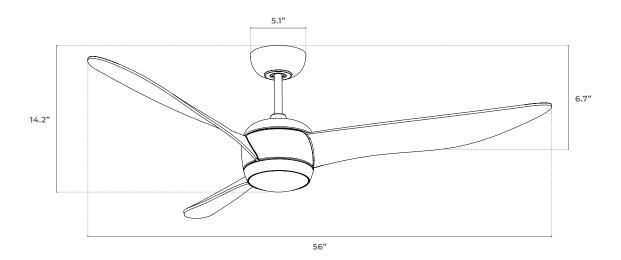

ERING LOGIC** 

| FAMILY |    | LIGHT    |    | FINISH       |    | OPTIONS                                                                  |
|--------|----|----------|----|--------------|----|--------------------------------------------------------------------------|
| DIPPER |    |          |    |              |    |                                                                          |
|        | NL | No Light | вк | Black        | СС | Custom Configurations FOR ADDITIONAL OPTIONS CONTACT SALES@SAGE.LIGHTING |
|        | 20 | 20W LED  | SN | Satin Nickel |    |                                                                          |
|        |    |          | WH | White        |    |                                                                          |



## **DIMENSIONS**